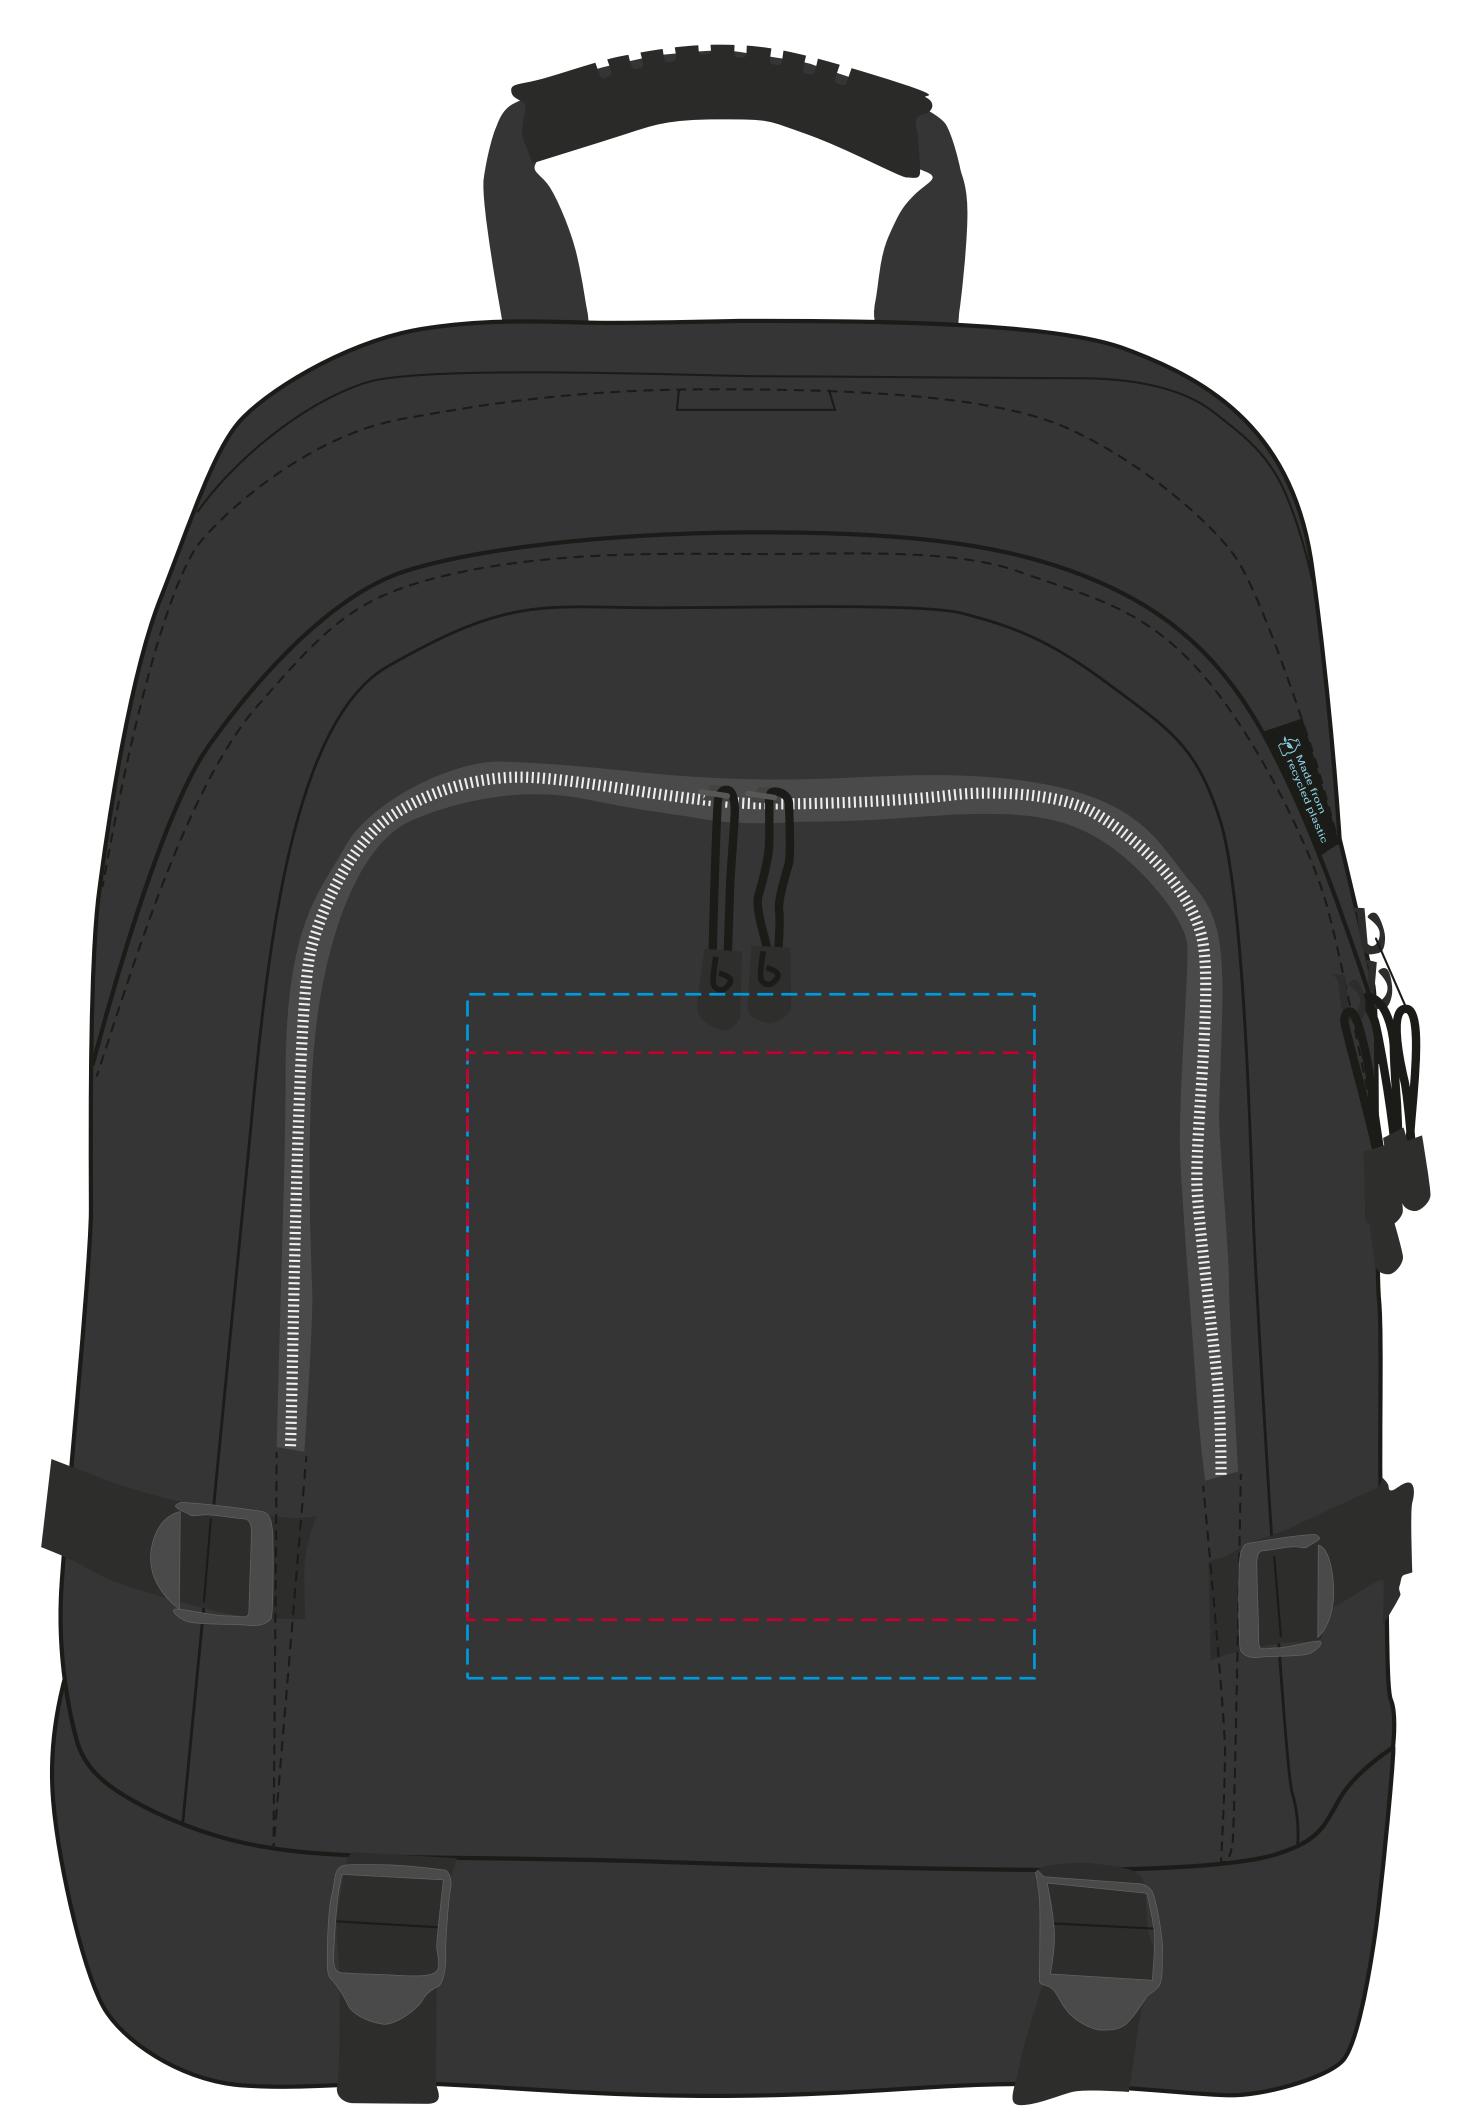

## YOUR VISUAL PROOF

---- Print area

Print area can go anywhere within this boundary

Scale **100%** 150 x 150 mm Print area Logo size xx x xx mm

Order Reference XXXXXX Date created xx/xx/xx Created by

XX

Product 246312 Black Colour