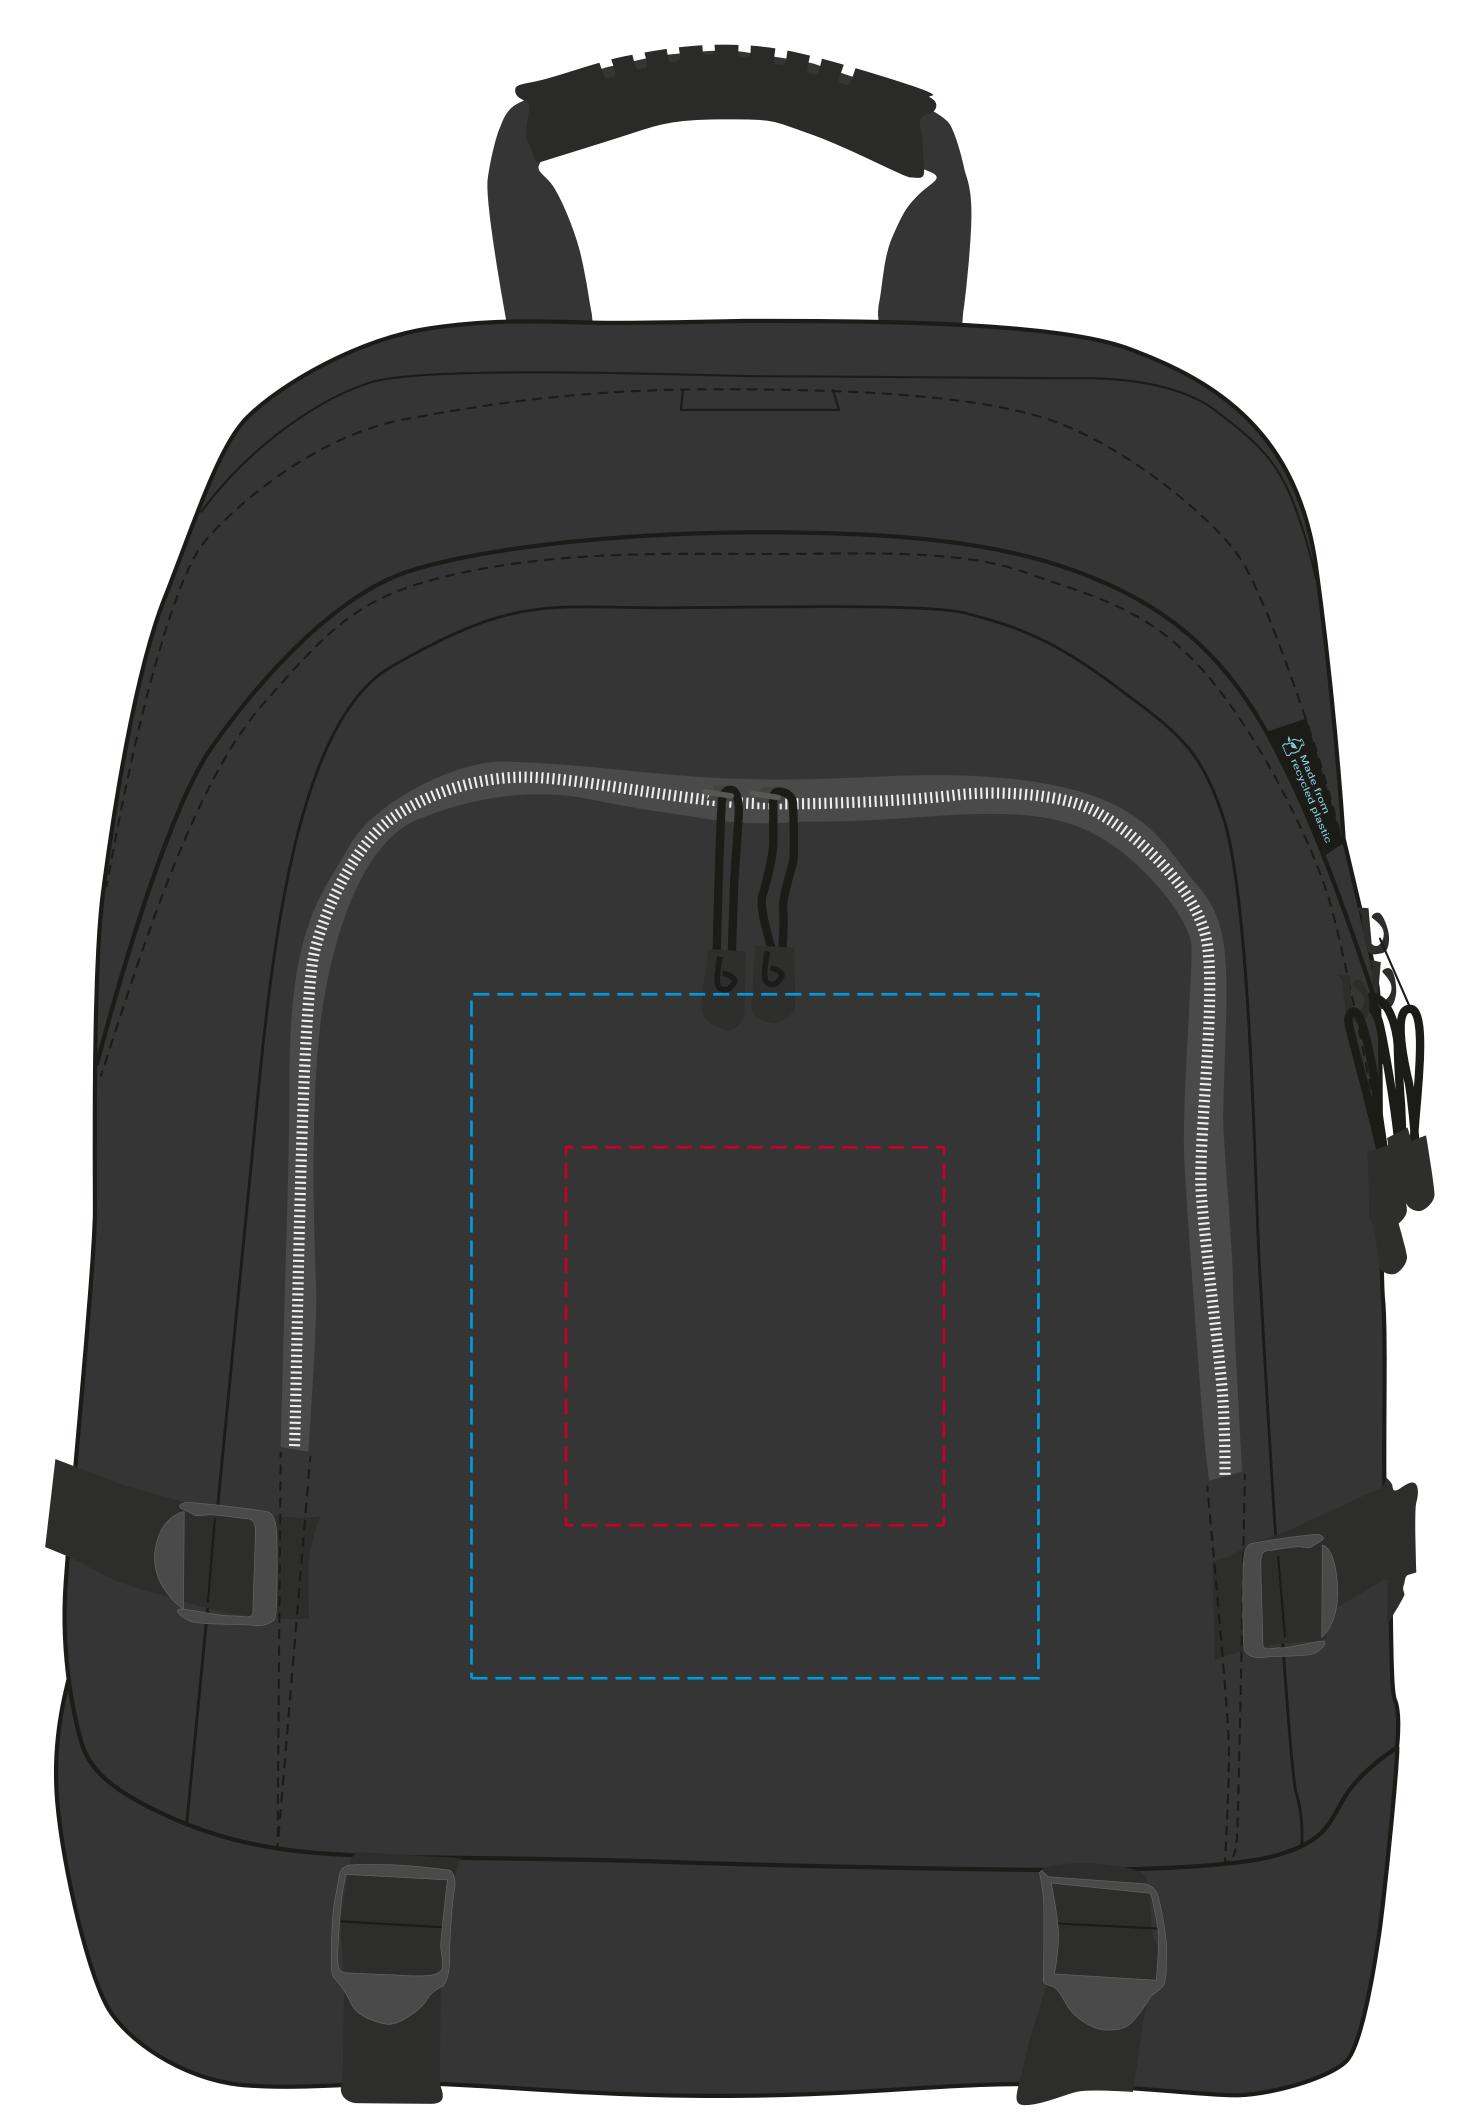

## YOUR VISUAL PROOF

---- Print area

Print area can go anywhere within this boundary

Scale 100% Print area 100 x 100 mm Logo size xx x xx mm

Order Reference xxxxxx

Date created xx/xx/xx

Created by xx

Product 246312
Colour Black