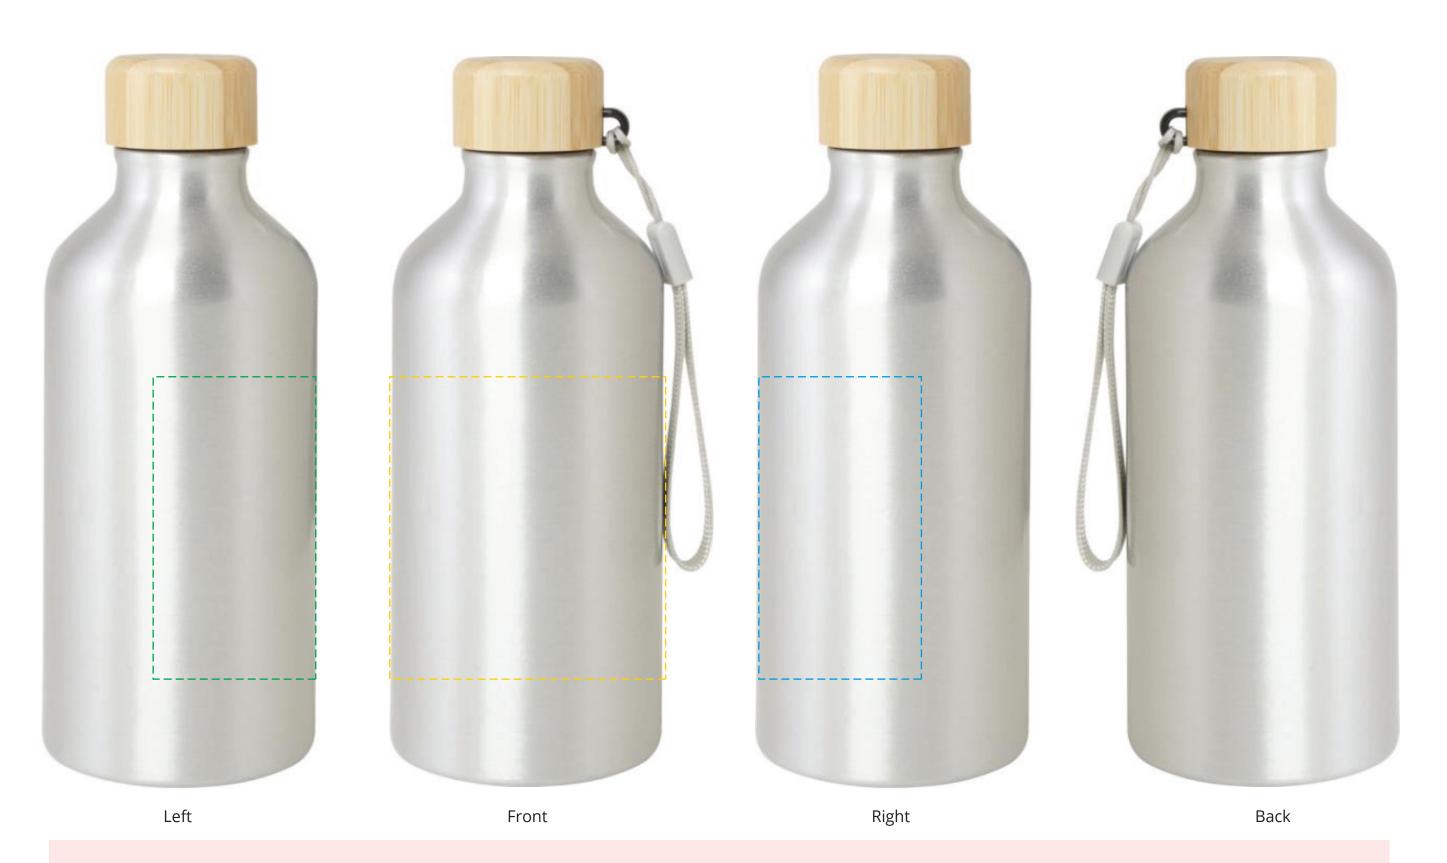

## YOUR VISUAL PROOF (1 of 2)

For Visual Purposes Only. Please see page 2 for actual artwork size.

Order Reference xxxxxx Date created xx/xx/xx

Created by

Product 246282 Colour Silver

**Branding** Spot Colour (1 col. max)

## **PANTONE® Colours**

PANTONE® XXXC

## **Artwork Advisories**

This template is not to scale and is to be used as a **guide for print size & positioning only.** 

It is the customer's responsibility to ensure that the proof is correct in all areas. Please be sure to double-check spelling, grammar, layout and design before approving artwork. Due to the variation in monitor colours and adjustments, PDF proofs may not provide an accurate colour representation of the final product & printed work. Once artwork is approved, your order will be processed based on the above unless any amendments are made. All orders are subject to our terms and conditions.