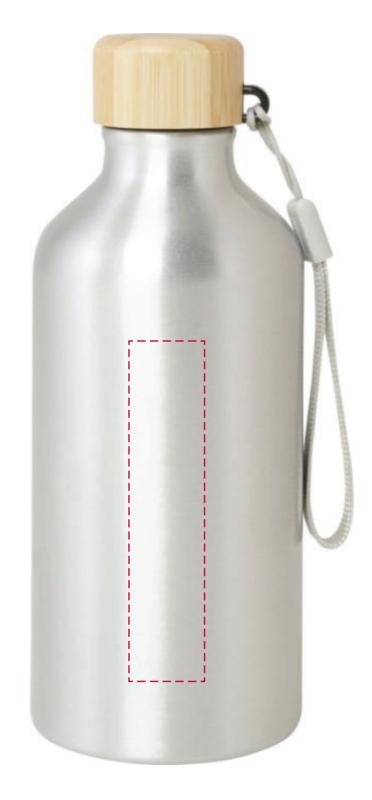

## YOUR VISUAL PROOF

Order Reference xxxxxx

Date created xx/xx/xx

Created by xx

Product 246282
Colour Silver
Branding Engraved