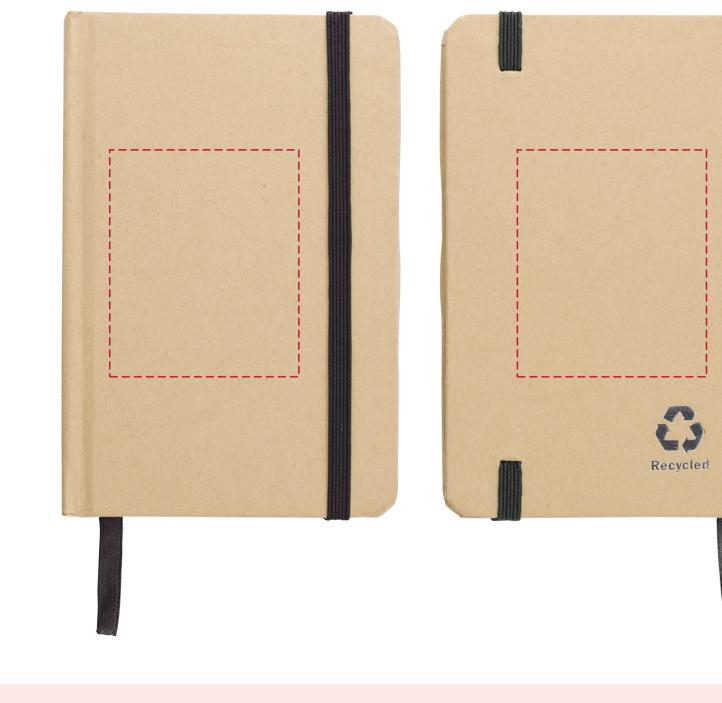

## YOUR VISUAL PROOF

| Product  | 246269                   |
|----------|--------------------------|
| Colour   | Black                    |
| Branding | Spot Colour (3 col. max) |