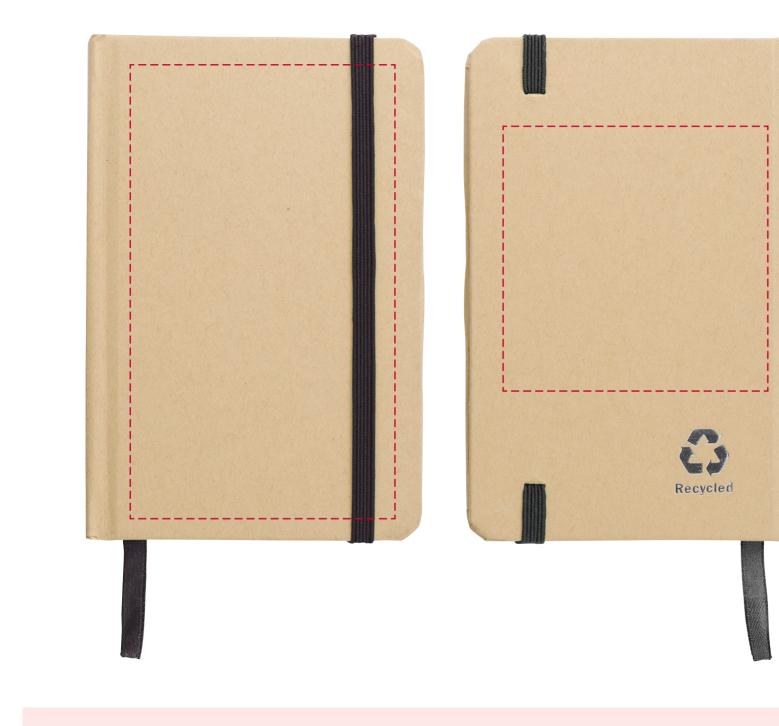

## YOUR VISUAL PROOF

| Order Reference | XXXXXX   |
|-----------------|----------|
| Date created    | xx/xx/xx |
| Created by      | XX       |

| Product  | 246269      |
|----------|-------------|
| Colour   | Black       |
| Branding | Full Colour |