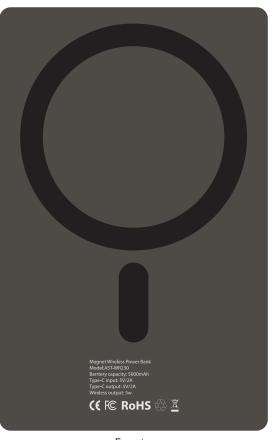

## YOUR VISUAL PROOF

Front

Back

Order Reference xxxxxx Date created xx/xx/xx Created by xx

| Product          |          | 246249                    |                  |
|------------------|----------|---------------------------|------------------|
| Colour           |          | Black                     |                  |
| Branding         |          | Spot Colour (2 col. max.) |                  |
|                  |          | /Full Colour              |                  |
| PANTONE® Colours |          |                           |                  |
|                  |          |                           |                  |
|                  |          |                           |                  |
| PANTONE®         | pantone® | pantone®                  | pantone®<br>XXXC |