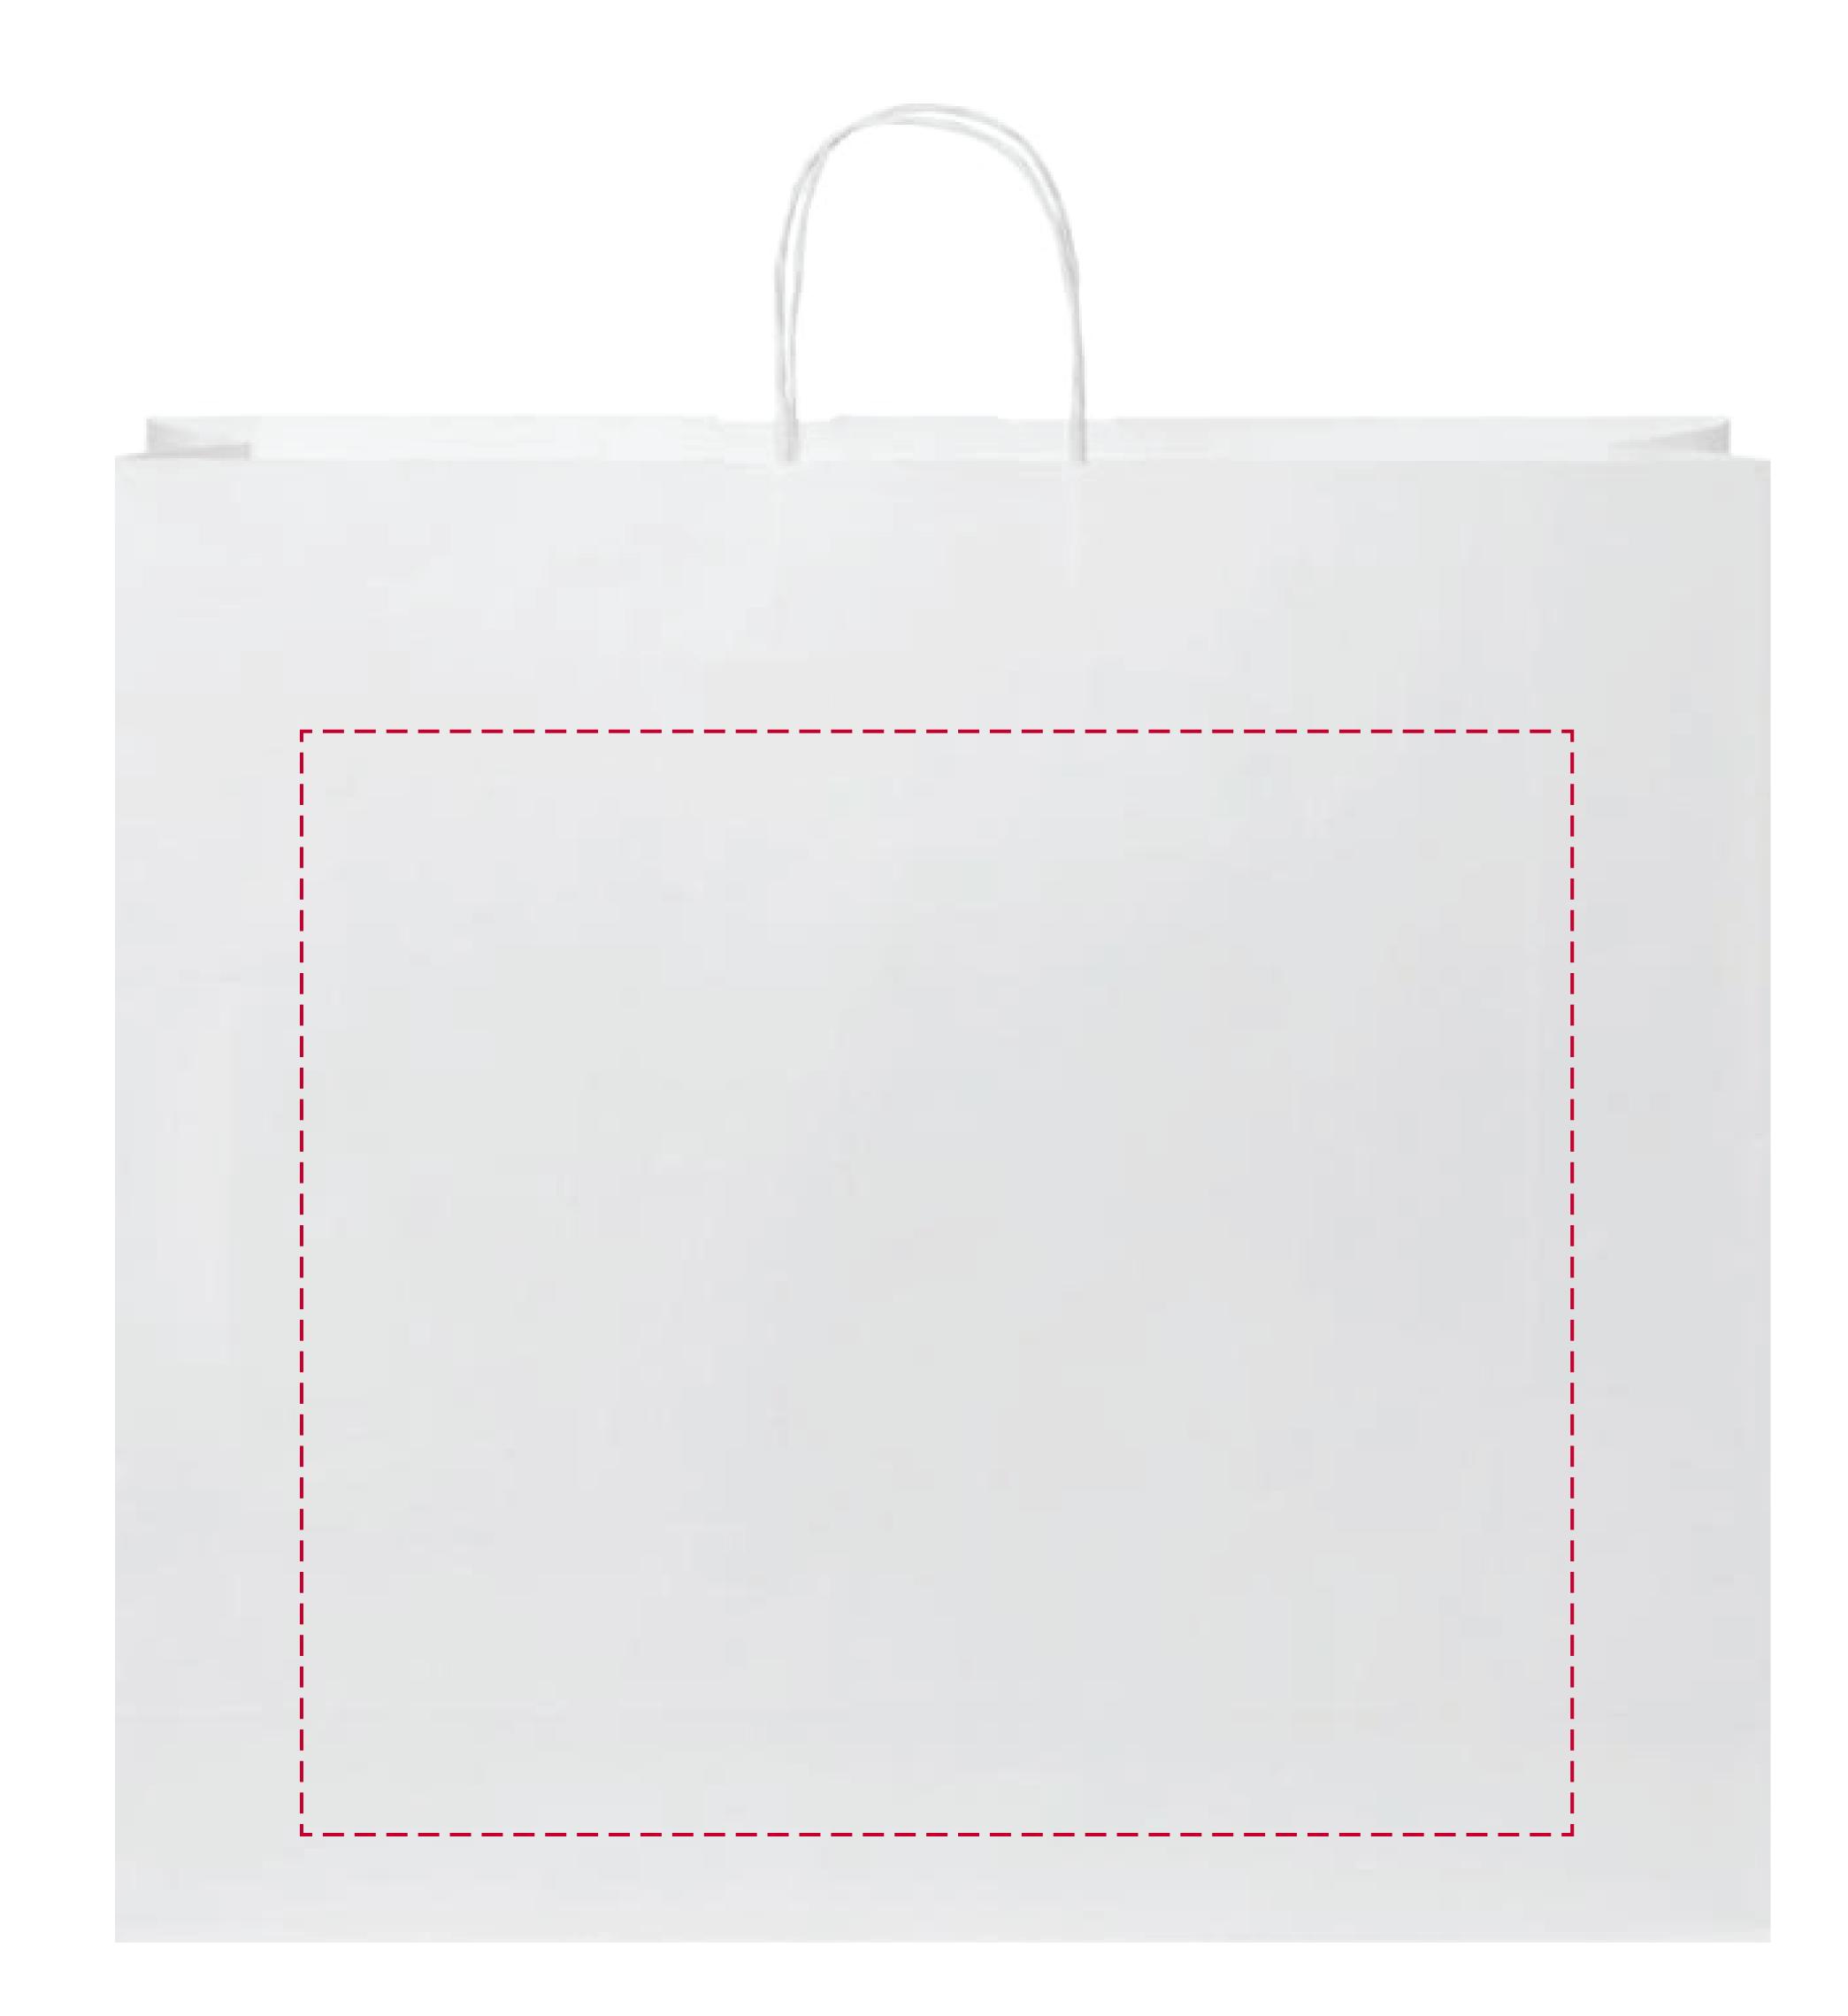

## YOUR VISUAL PROOF

Scale 100%

Print area 380 x 330mm Logo size xx x xxmm

Order Reference xxxxxxx

Date created xx/xx/xx

Created by xx

Product 246241

Colour White

**Branding** Spot colour