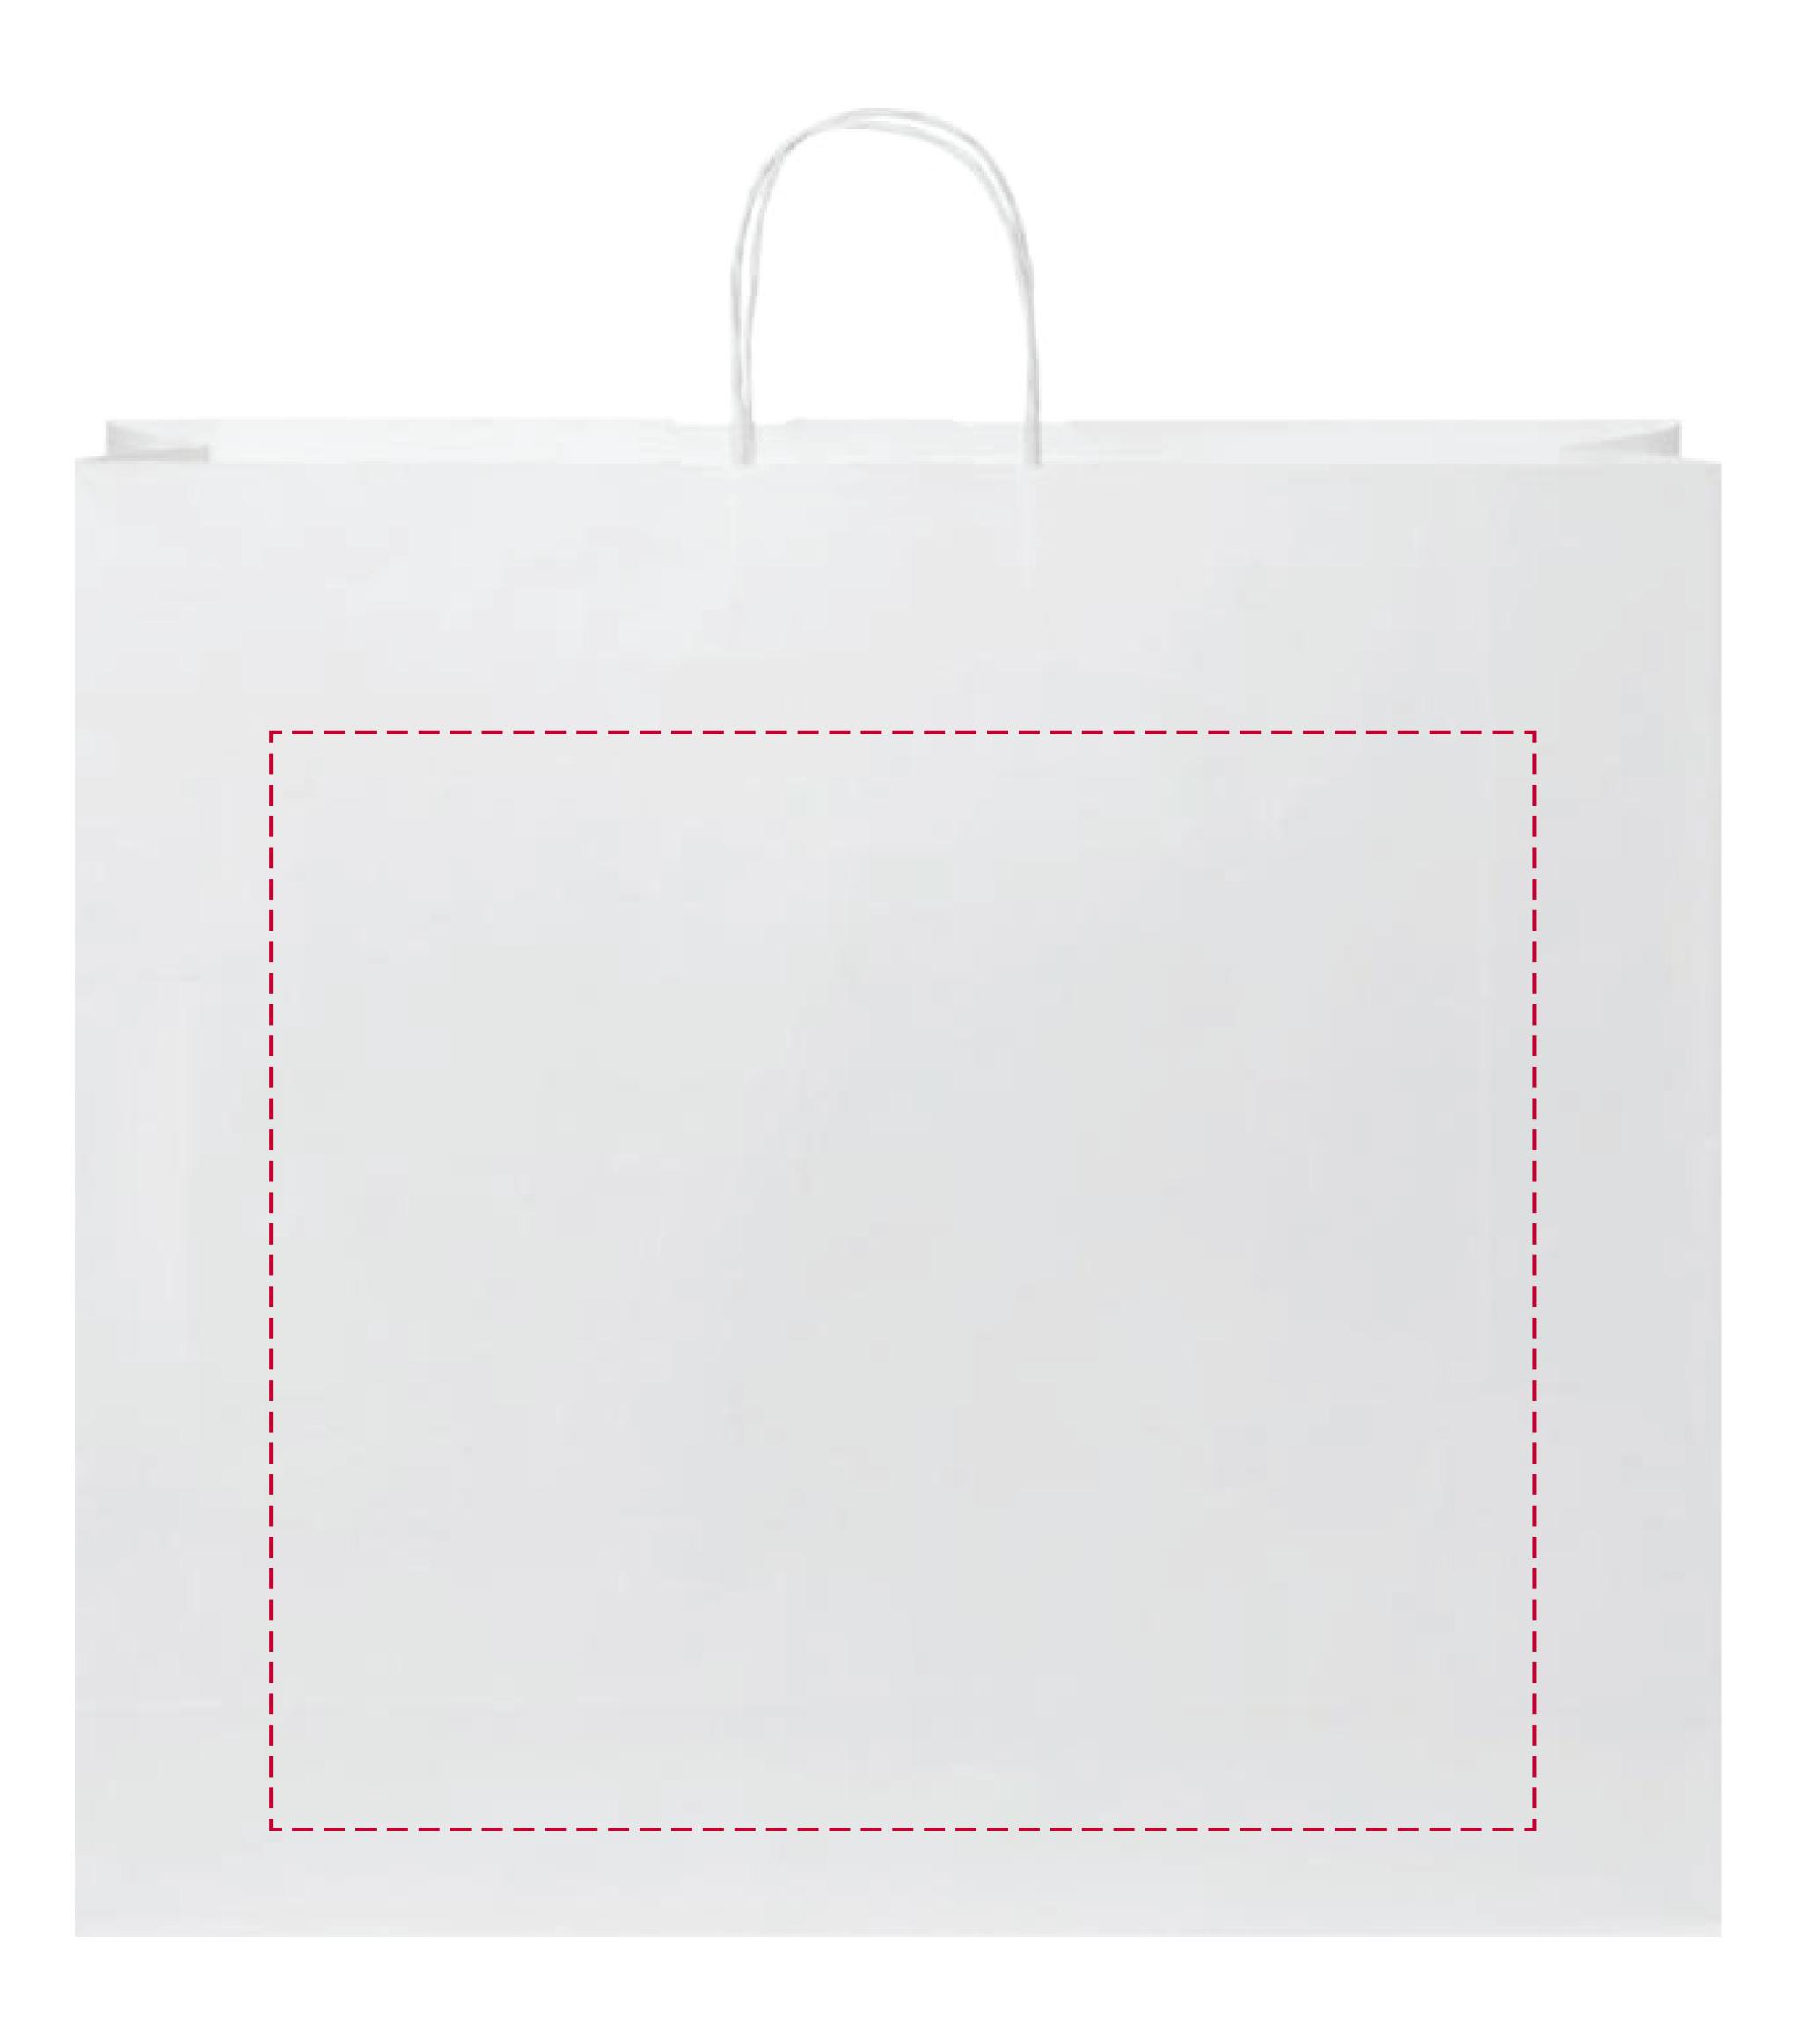

## YOUR VISUAL PROOF

Scale 100%

Print area 380 x 330mm Logo size xx x xxmm

Order Reference xxxxxxx

Date created xx/xx/xx

Created by xx

Product 246241

Colour White

**Branding** Spot colour