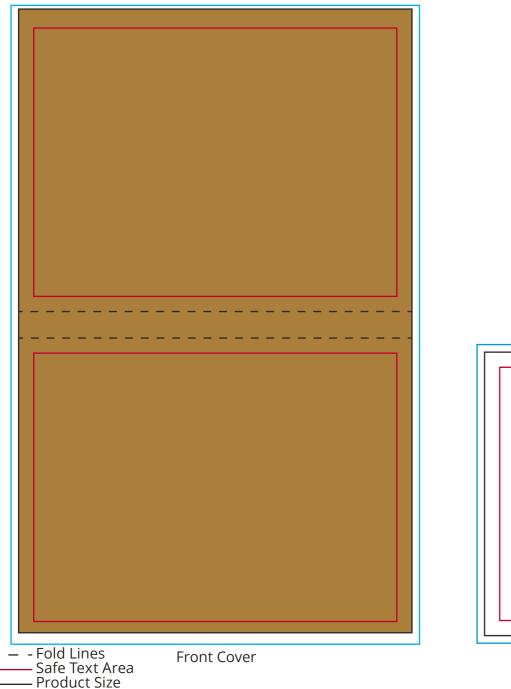

## YOUR VISUAL PROOF

Back Cover

— Bleed

Scale 100% Print area 104 x 165mm (Cover) 100 x 75mm (Sheets) Logo size xx x xxmm

Order Reference xxxxxx Date created xx/xx/xx Created by xx

| Product              | 246224                     |  |  |  |  |
|----------------------|----------------------------|--|--|--|--|
| Colour               | Natural                    |  |  |  |  |
| Branding (To cover)  | Spot colour (1 col. max)   |  |  |  |  |
| Branding (To Sheets) | Spot Colour (3 col. max) / |  |  |  |  |
| PANTONE® Colours     | Full Colour                |  |  |  |  |
|                      |                            |  |  |  |  |