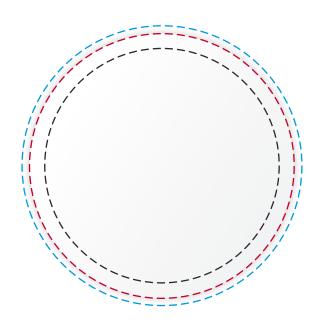

Please email all approvals/amends to your order processor.

**- — — -** Bleed

- – – - Print Area

- – – - Safe Text Area

100%

Print area 70 mm dia. Logo size xx x xxmm