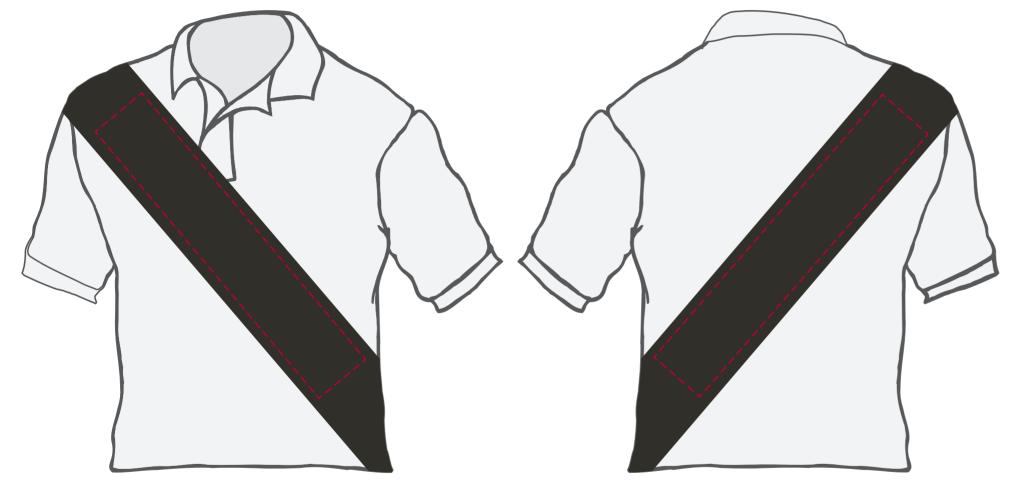

## YOUR VISUAL PROOF (1 of 2)

Front

Back

Order ReferencexxxxxDate createdxx/xx/xxCreated byxx

| Product  | 7085170     |
|----------|-------------|
| Colour   | Black       |
| Branding | Spot Colour |