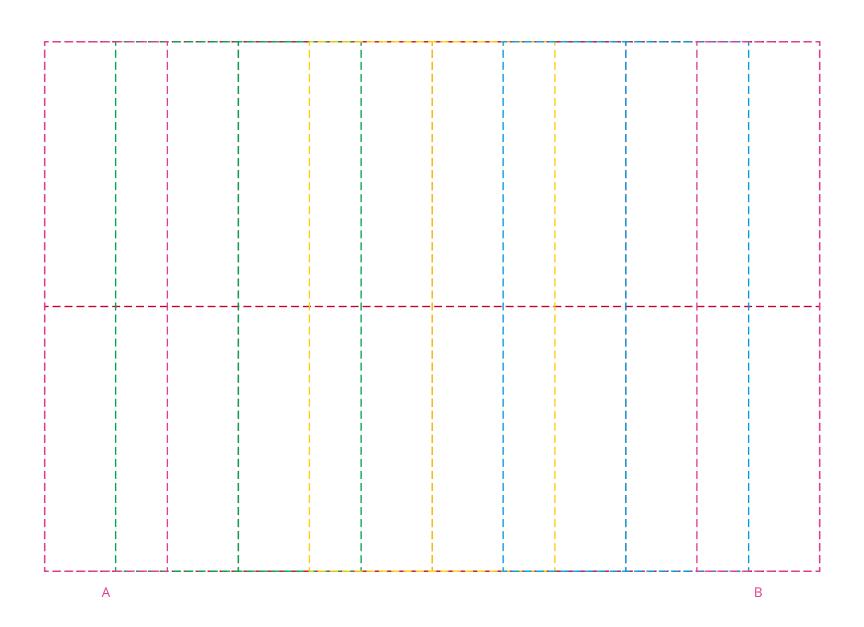

## YOUR VISUAL PROOF (2 of 2)

Scale **100%** 

Order Reference
Date created
Created by

xxxxxx xx/xx/xx xx

Print area Logo size 205 x 140 mm

Branding

xx x xx mm Full Colour