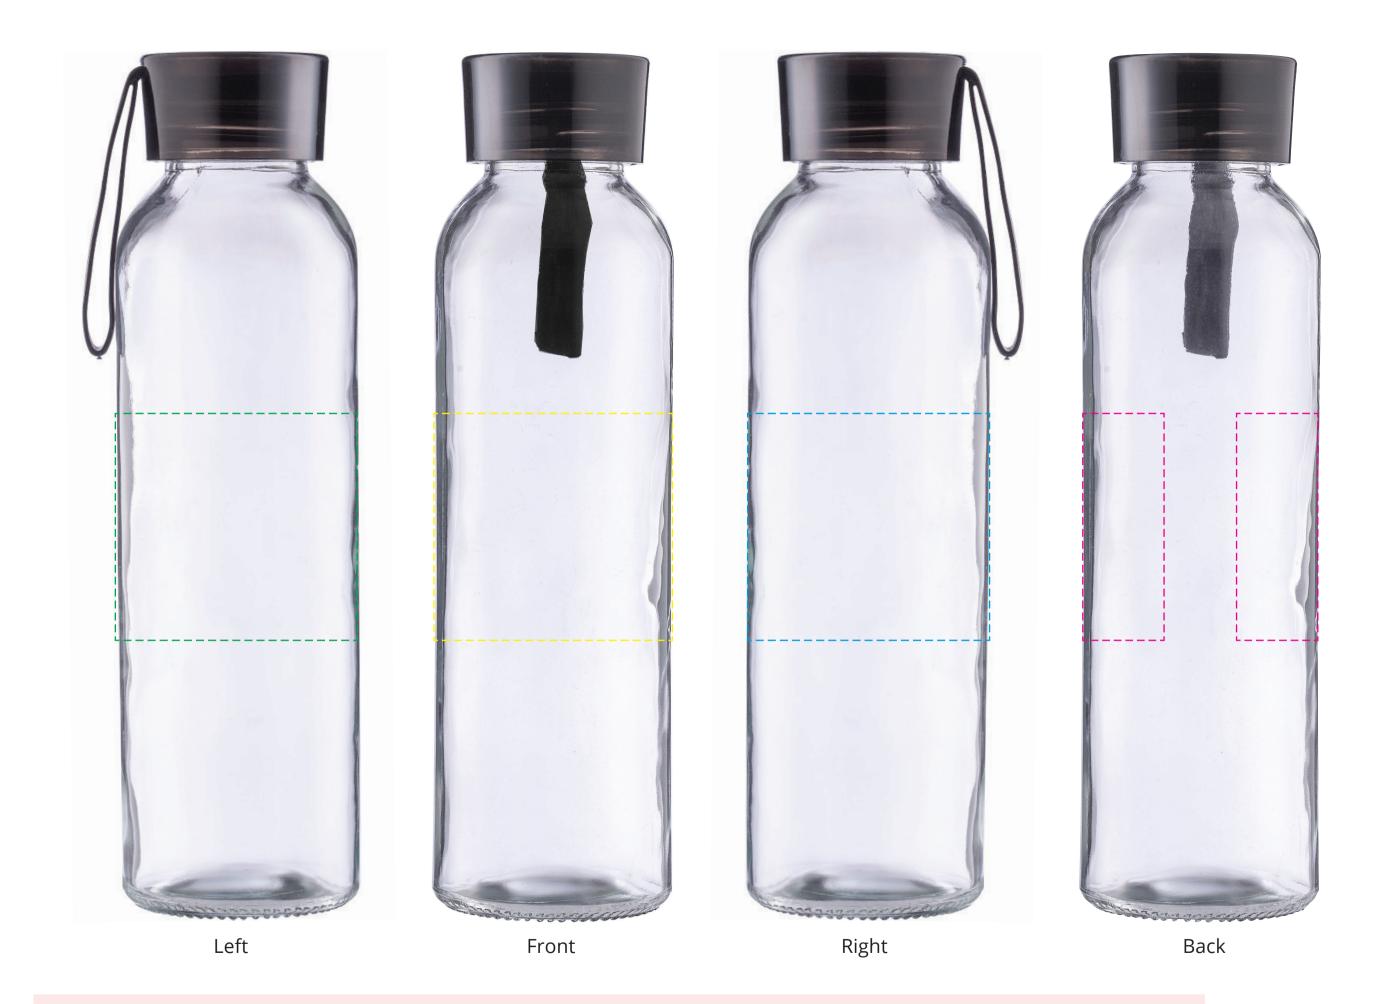

## YOUR VISUAL PROOF (1 of 2)

Visual purposes only. Please see page 2 for actual artwork size.

Order Reference xxxxxx

Date created xx/xx/xx

Created by xx

Product 246010

Colour Clear/Black

Branding Spot Colour (1 col. max.)

## PANTONE® Colours

PANTONE® XXXC

## Artwork Advisories

This template is not to scale and is to be used as a guide for print size & positioning only.

It is the customer's responsibility to ensure that the proof is correct in all areas. Please be sure to double-check spelling, grammar, layout and design before approving artwork. Due to the variation in monitor colours and adjustments, PDF proofs may not provide an accurate colour representation of the final product & printed work. Once artwork is approved, your order will be processed based on the above unless any amendments are made. All orders are subject to our terms and conditions.