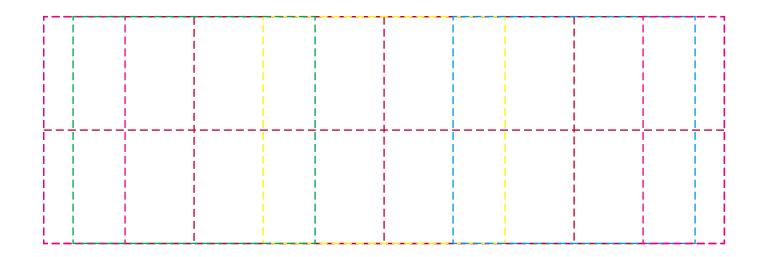

## YOUR VISUAL PROOF (2 of 2)

Visual scale 100%.

Order Reference

Date created

xxxxxx xx/xx/xx

Created by

Print area 180 x 60 mm Logo size xx x xx mm

Branding Spot Colour (1 col. max.)