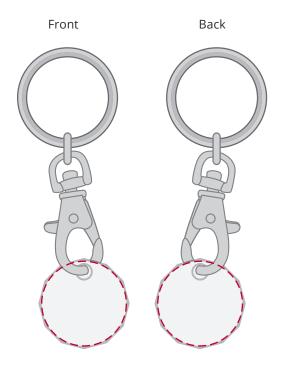

## YOUR VISUAL PROOF

Order Reference xxxxxx

Date created xx/xx/xx

Created by xx

Product 245954

Colour Nickel

Branding Spot Colour / Full colour