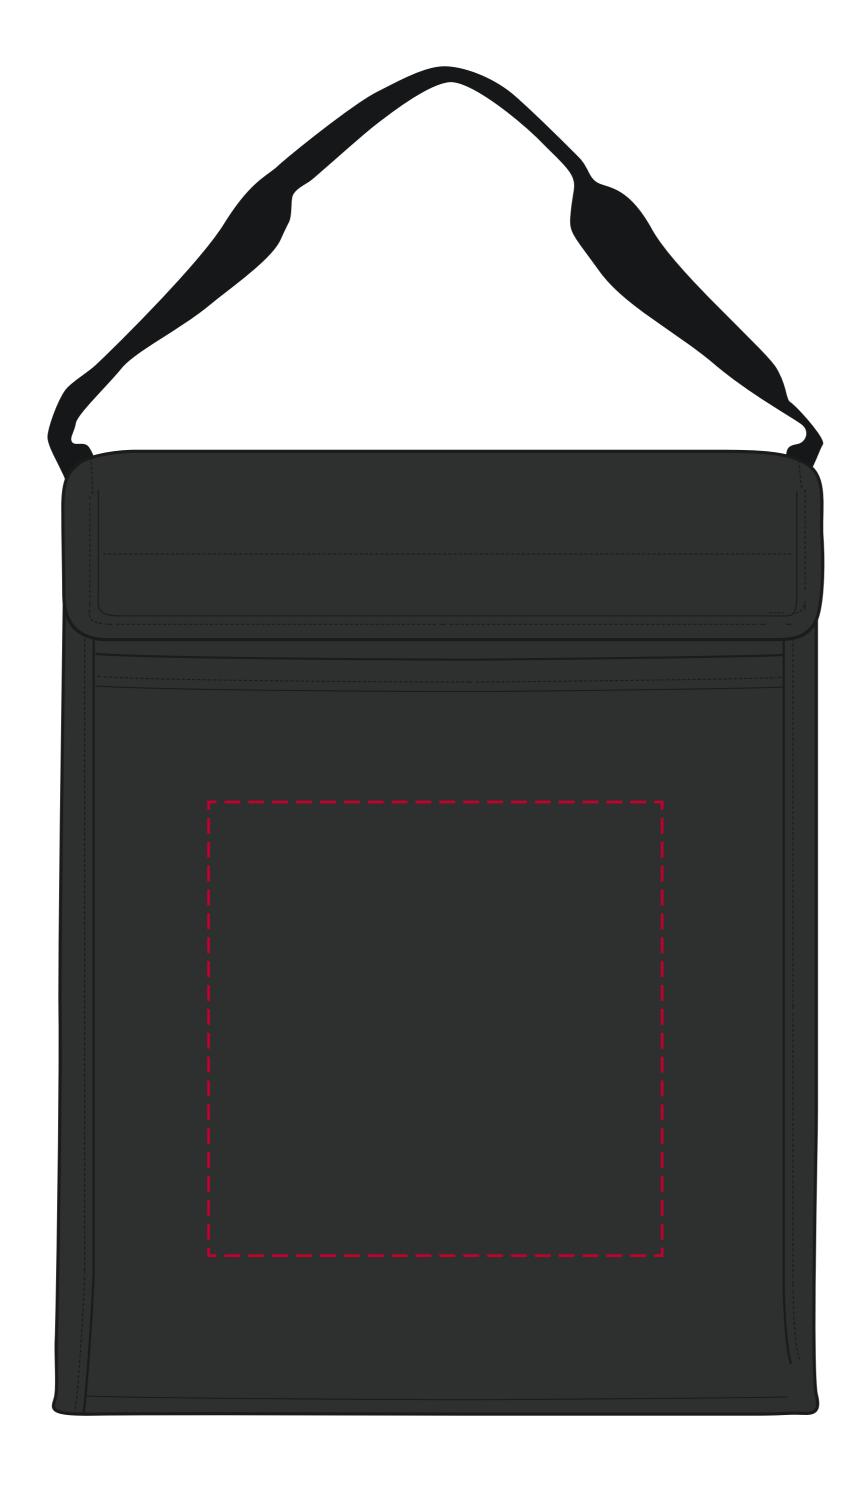

## YOUR VISUAL PROOF

**Order Reference** XXXXXX xx/xx/xx **Date created Created by** XX

Product 245946 Black Colour

Branding Spot Colour / Full Colour