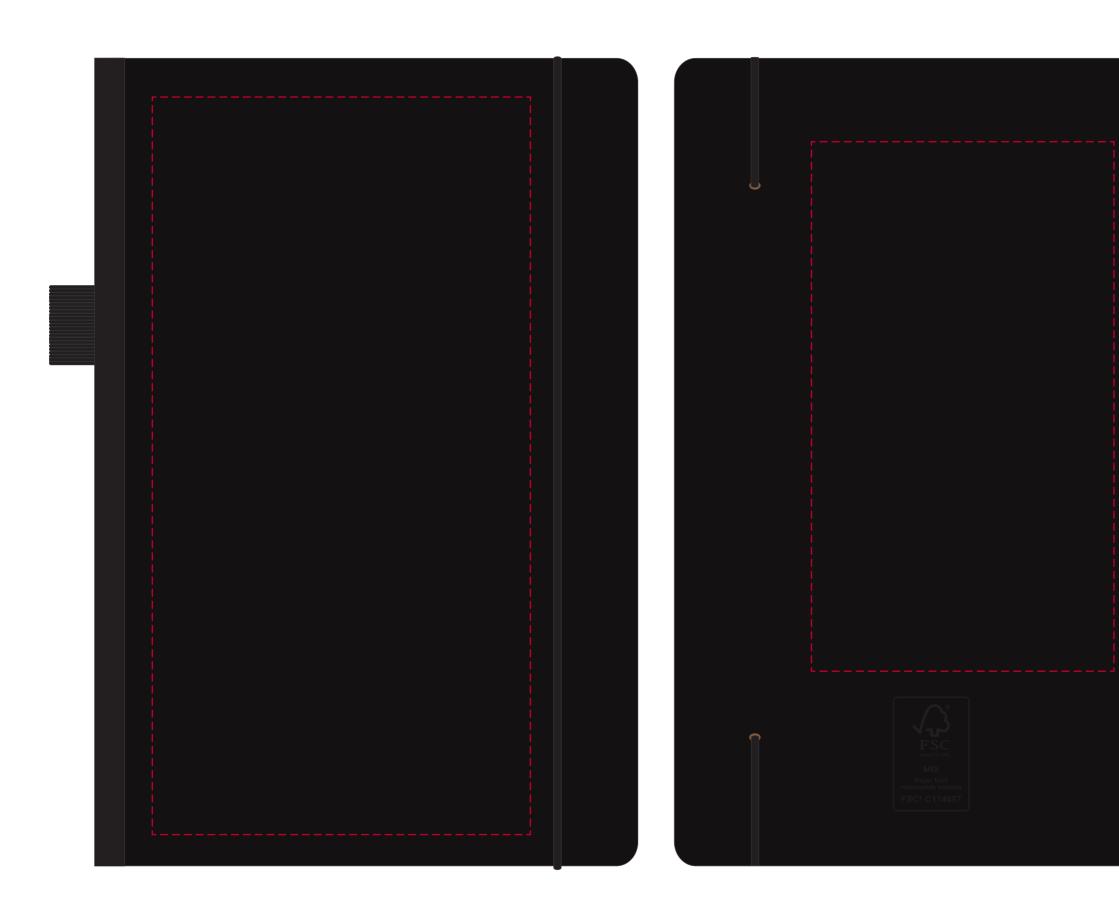

## YOUR VISUAL PROOF

Front Back

Scale 100% Print area 195 x 100 mm (Front), 140 x 80 mm (back) Logo size xx x xxmm

Order Reference xxxxxx

Date created xx/xx/xx

Created by xx

Product 245928 Colour Black

**Branding** Full Colour