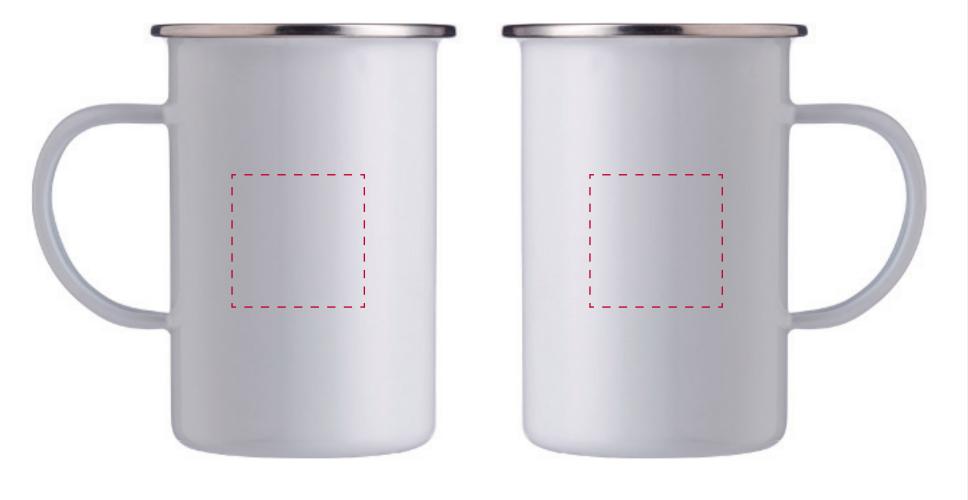

## YOUR VISUAL PROOF (1 of 2)

Left Side Right Side

For Visual Purposes Only. Please see page 2 for actual artwork size.

Order Reference xx

Date created xx

Created by xx

xxxxxx xx/xx/xx xx

Product 245925 Colour White

**Branding** Spot colour