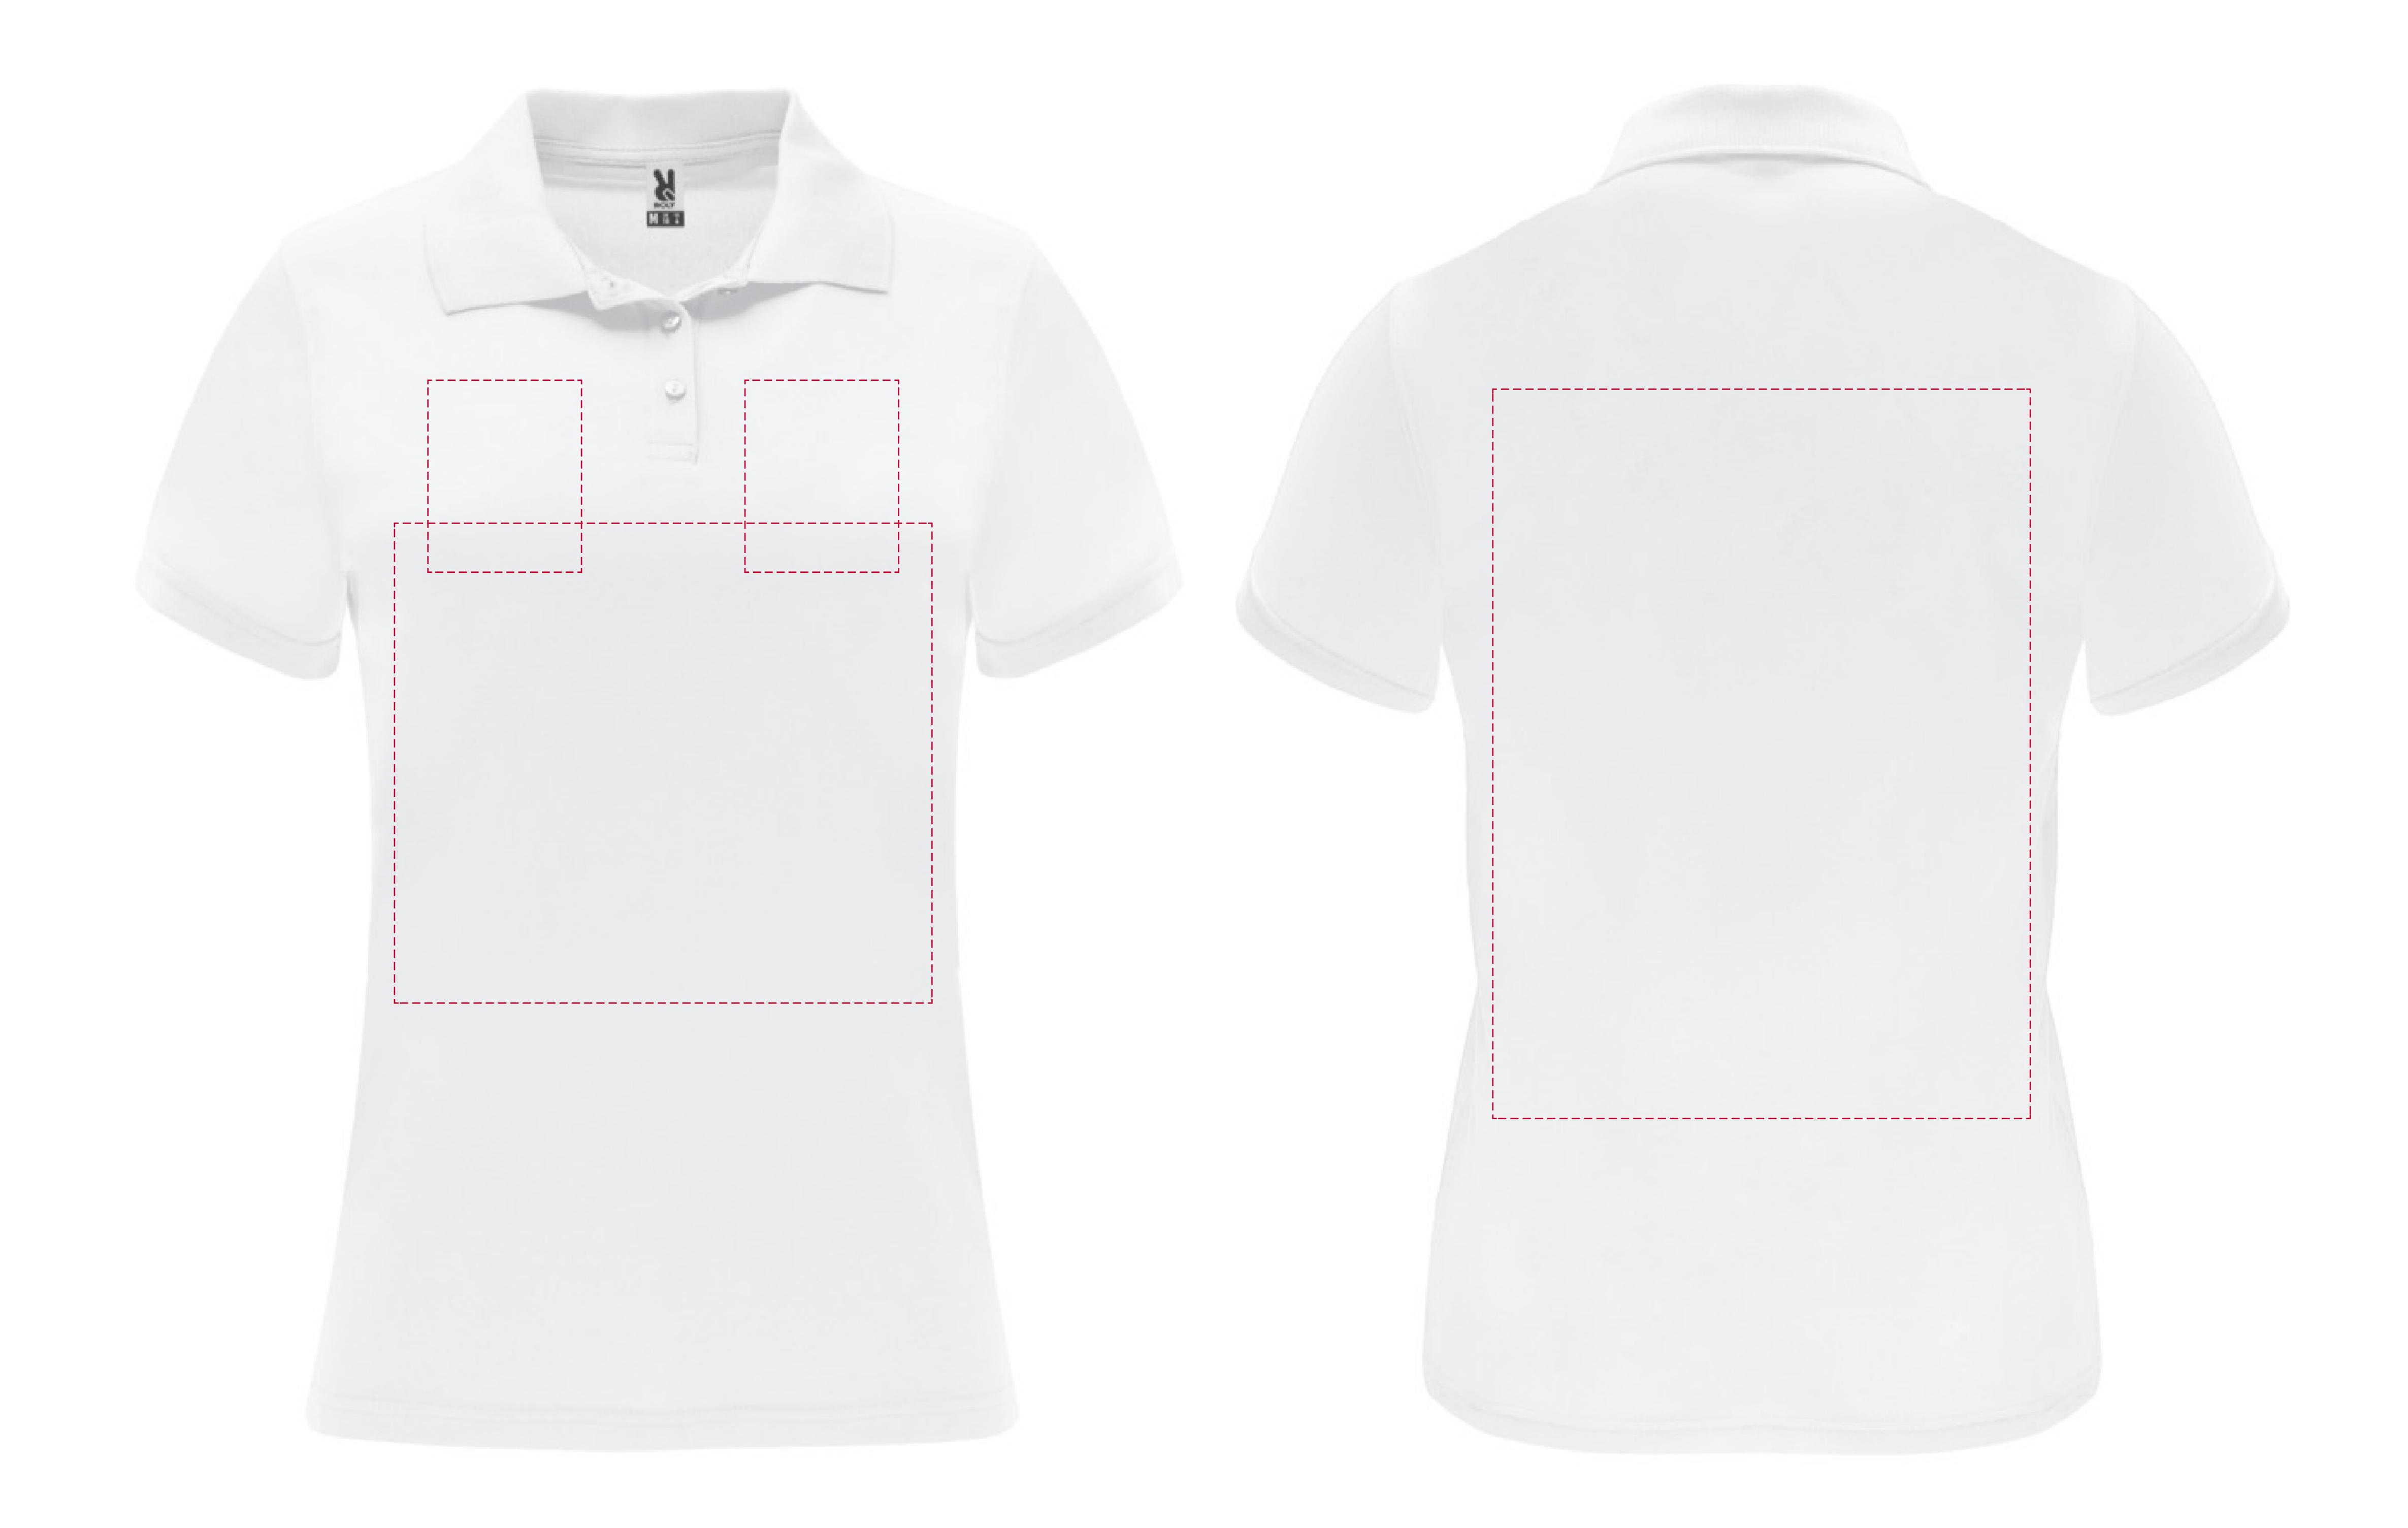

## YOUR VISUAL PROOF

Order Reference XXXXXX Date created xx/xx/xx Created by XX

245820 Product Colour White

Spot Colour Branding