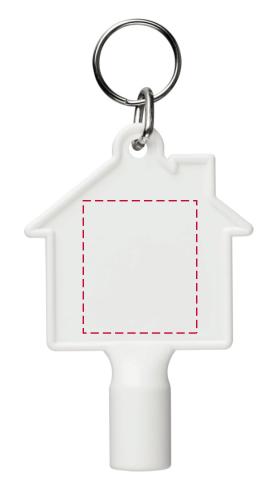

## YOUR VISUAL PROOF

Order ReferencexxxxxxDate createdxx/xx/xxCreated byxx

| Product  | 245696                   |
|----------|--------------------------|
| Colour   | White                    |
| Branding | Spot colour (3 col. max) |