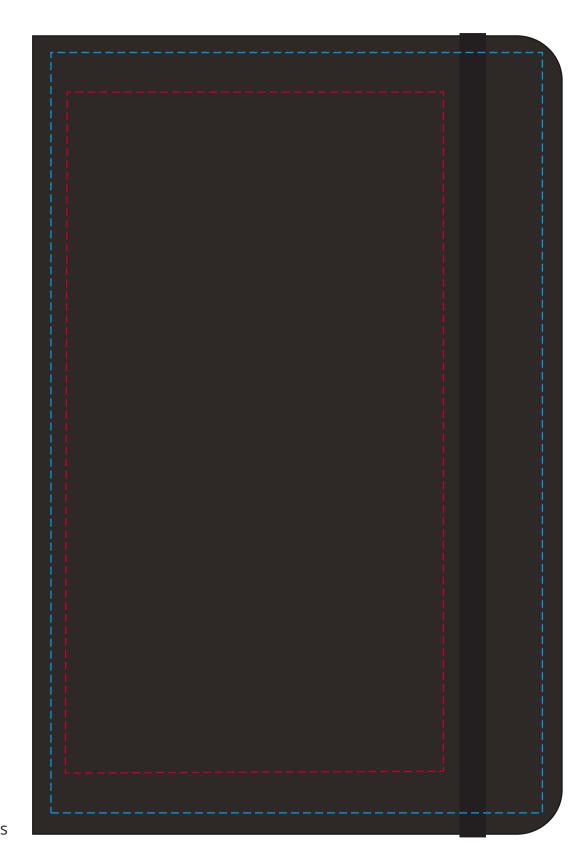

## YOUR VISUAL PROOF

--- Print Area

--- Print Area can go anywhere within this boundary

Scale 100% Print area 100 x 180mm Logo size xx x xxmm

Order Reference xxxxxx

Date created xx/xx/xx

**Created by** xx

**Product** 245669 **Colour** Black