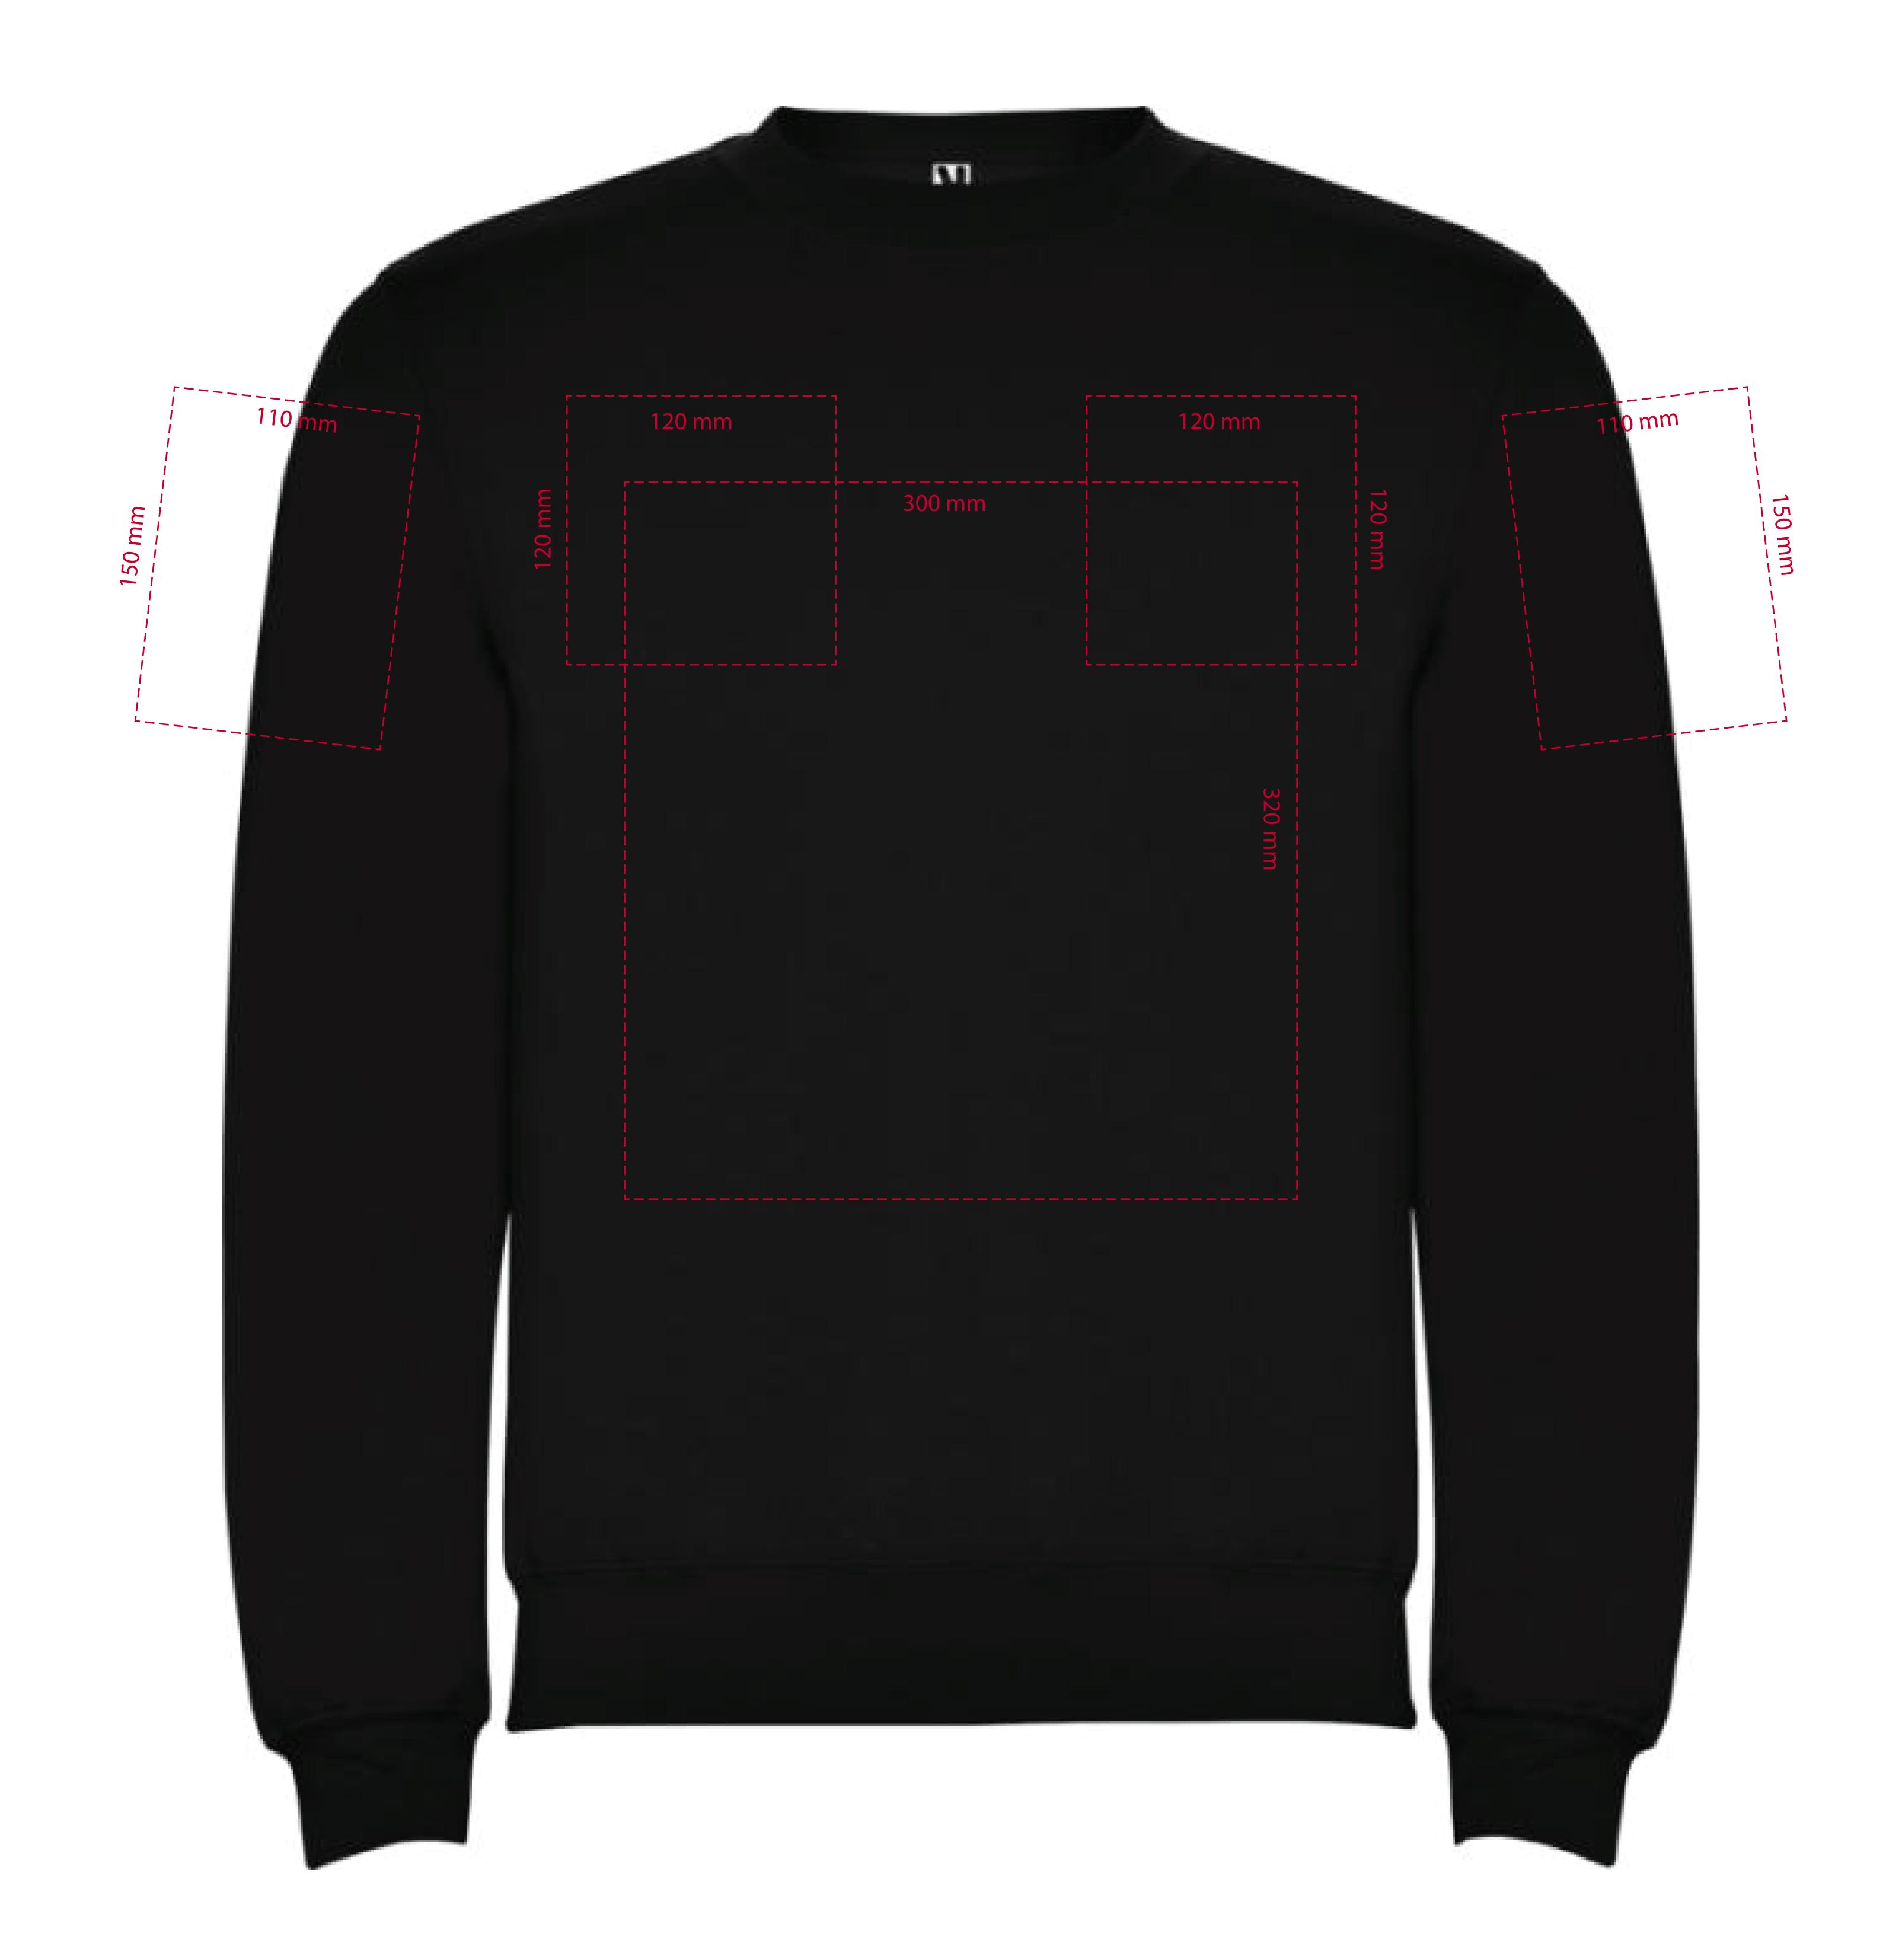

## YOUR VISUAL PROOF (1 of 2)

This page is not to scale. Please see page 2 for actual artwork size.

Order Reference xxxxxxxx

Date created xx/xx/xx

XX

Created by

Product 245656

Colour Black

Branding Spot Colour

Print area 300 x 320 mm

Logo size 250 x 135.2 mm

Branding Spot Colour