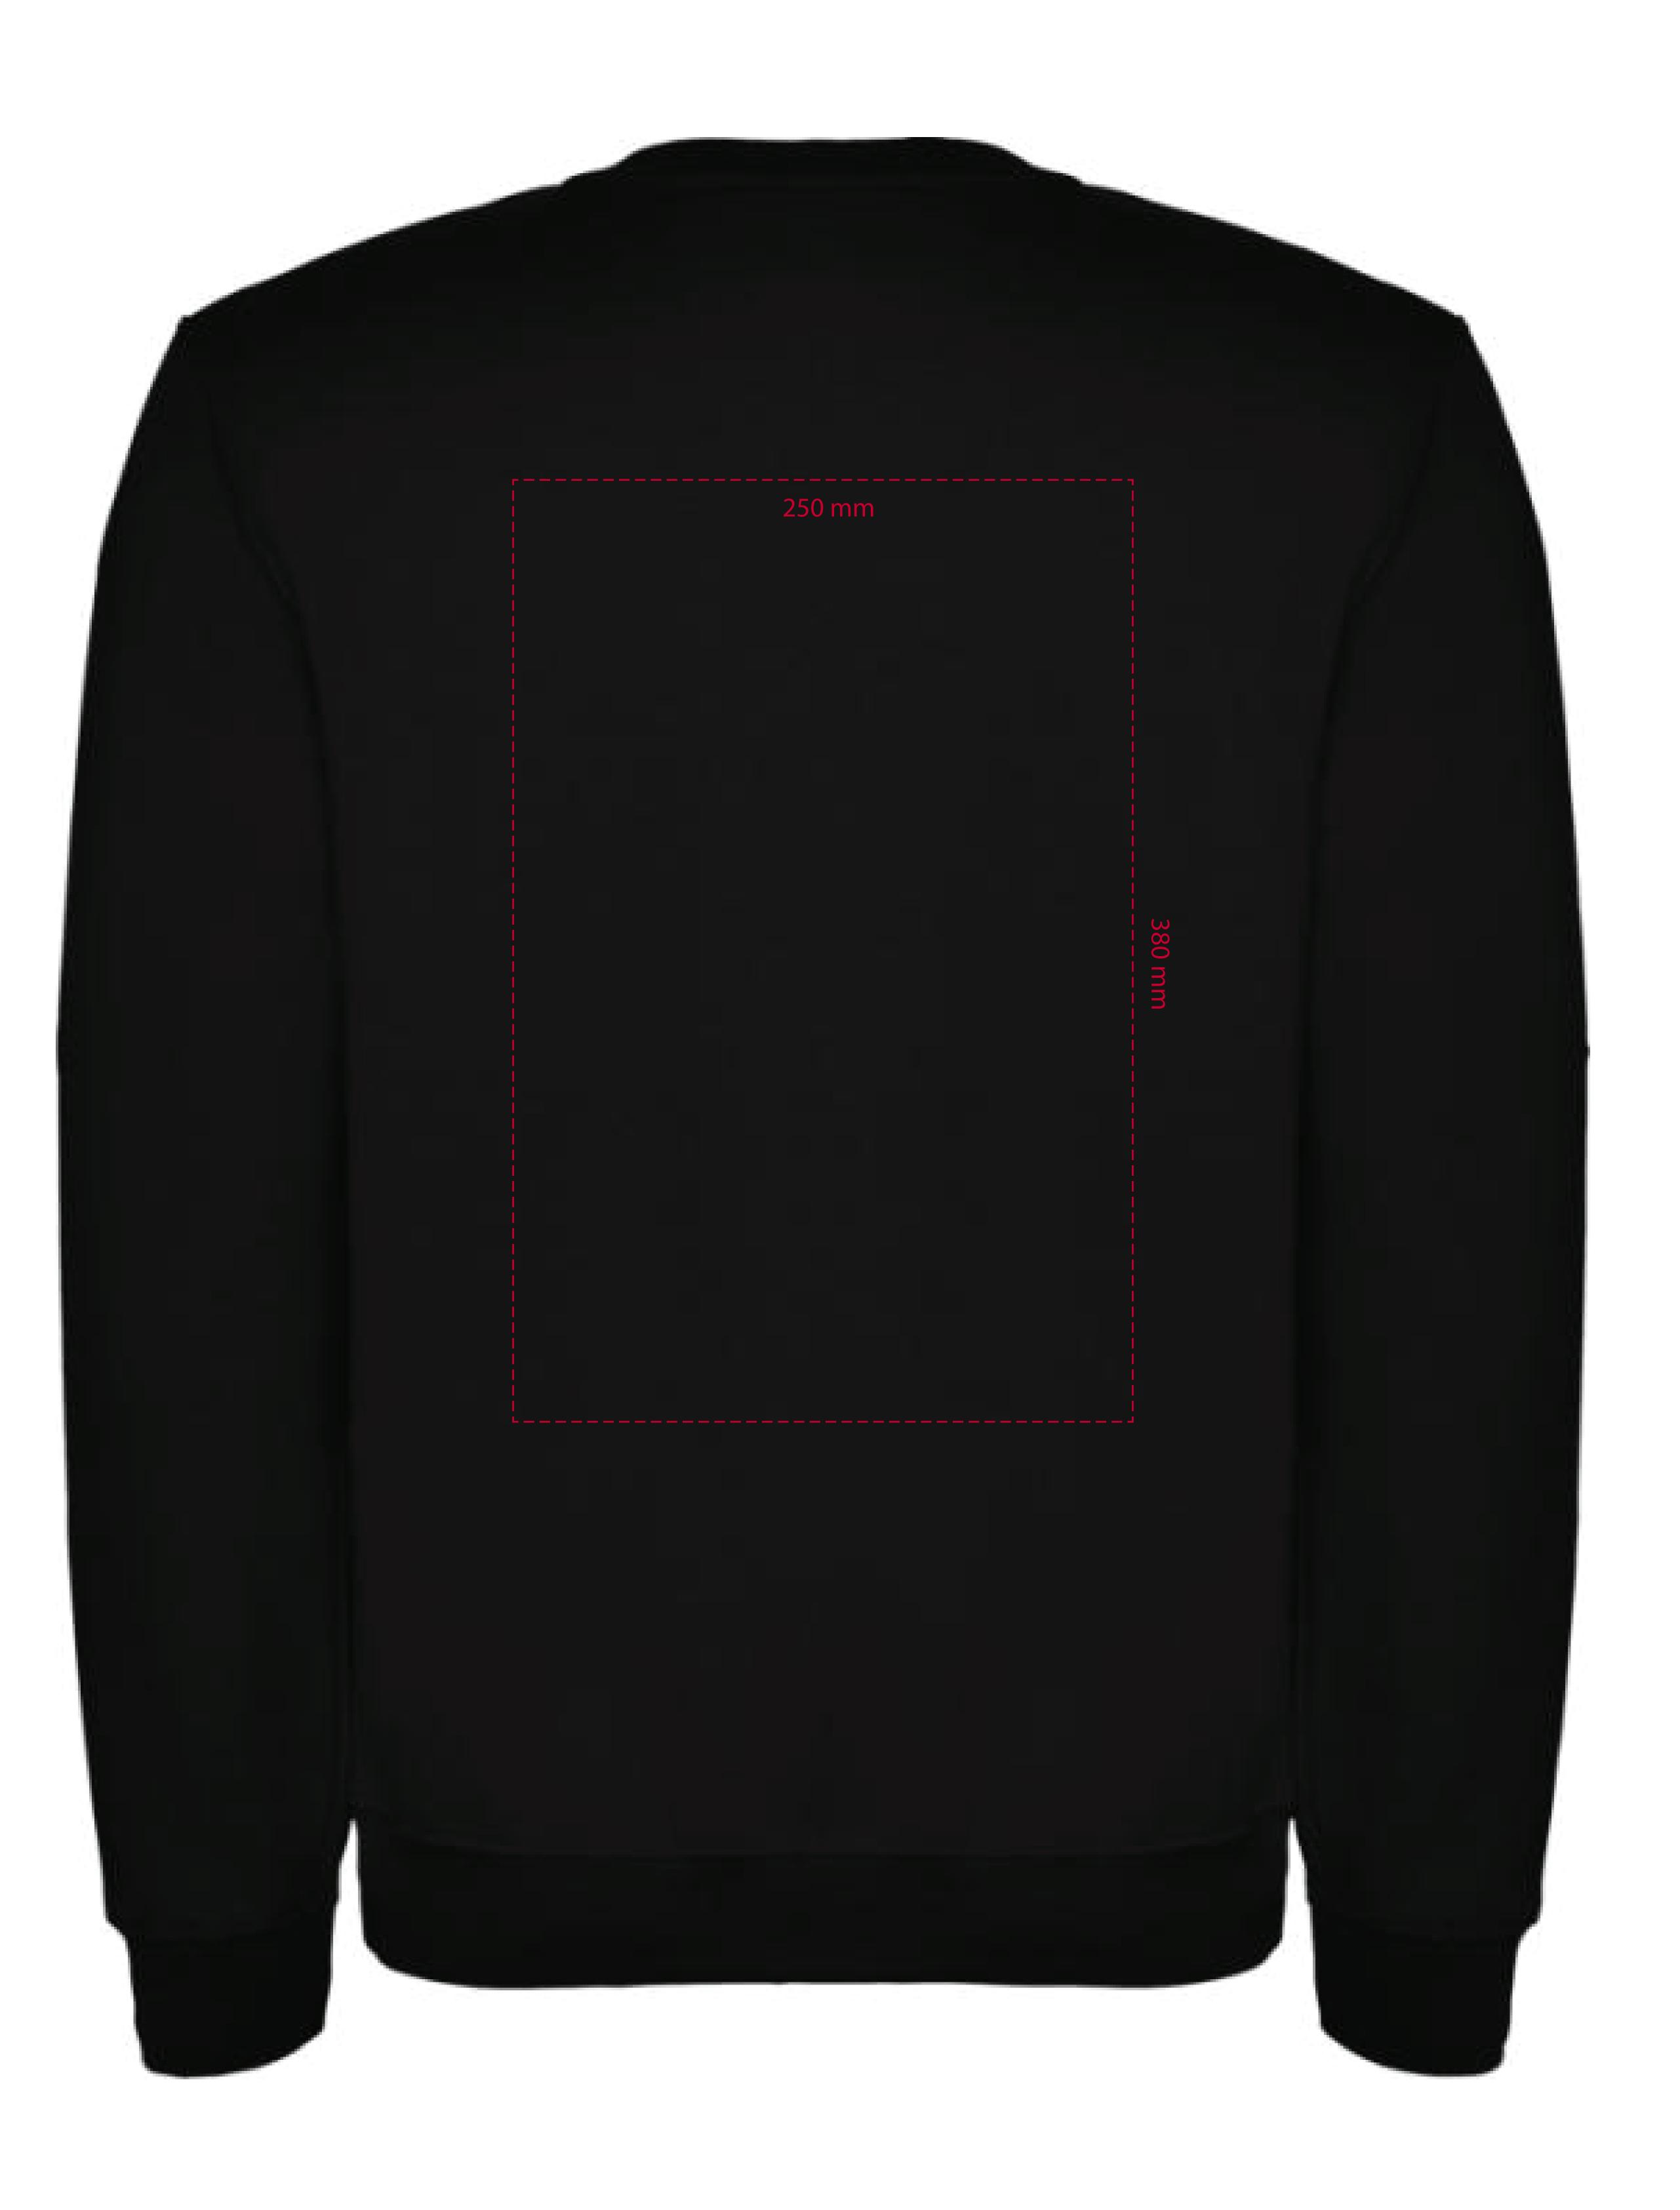

## YOUR VISUAL PROOF (2 of 2)

Visual scale 100%.

Order Reference

Date created

xx/xx/xx

Created by

XX

Print Position Front Chest

Print area 300 x 320 mm

Logo size 250 x 135.2 mm

Branding Spot Colour