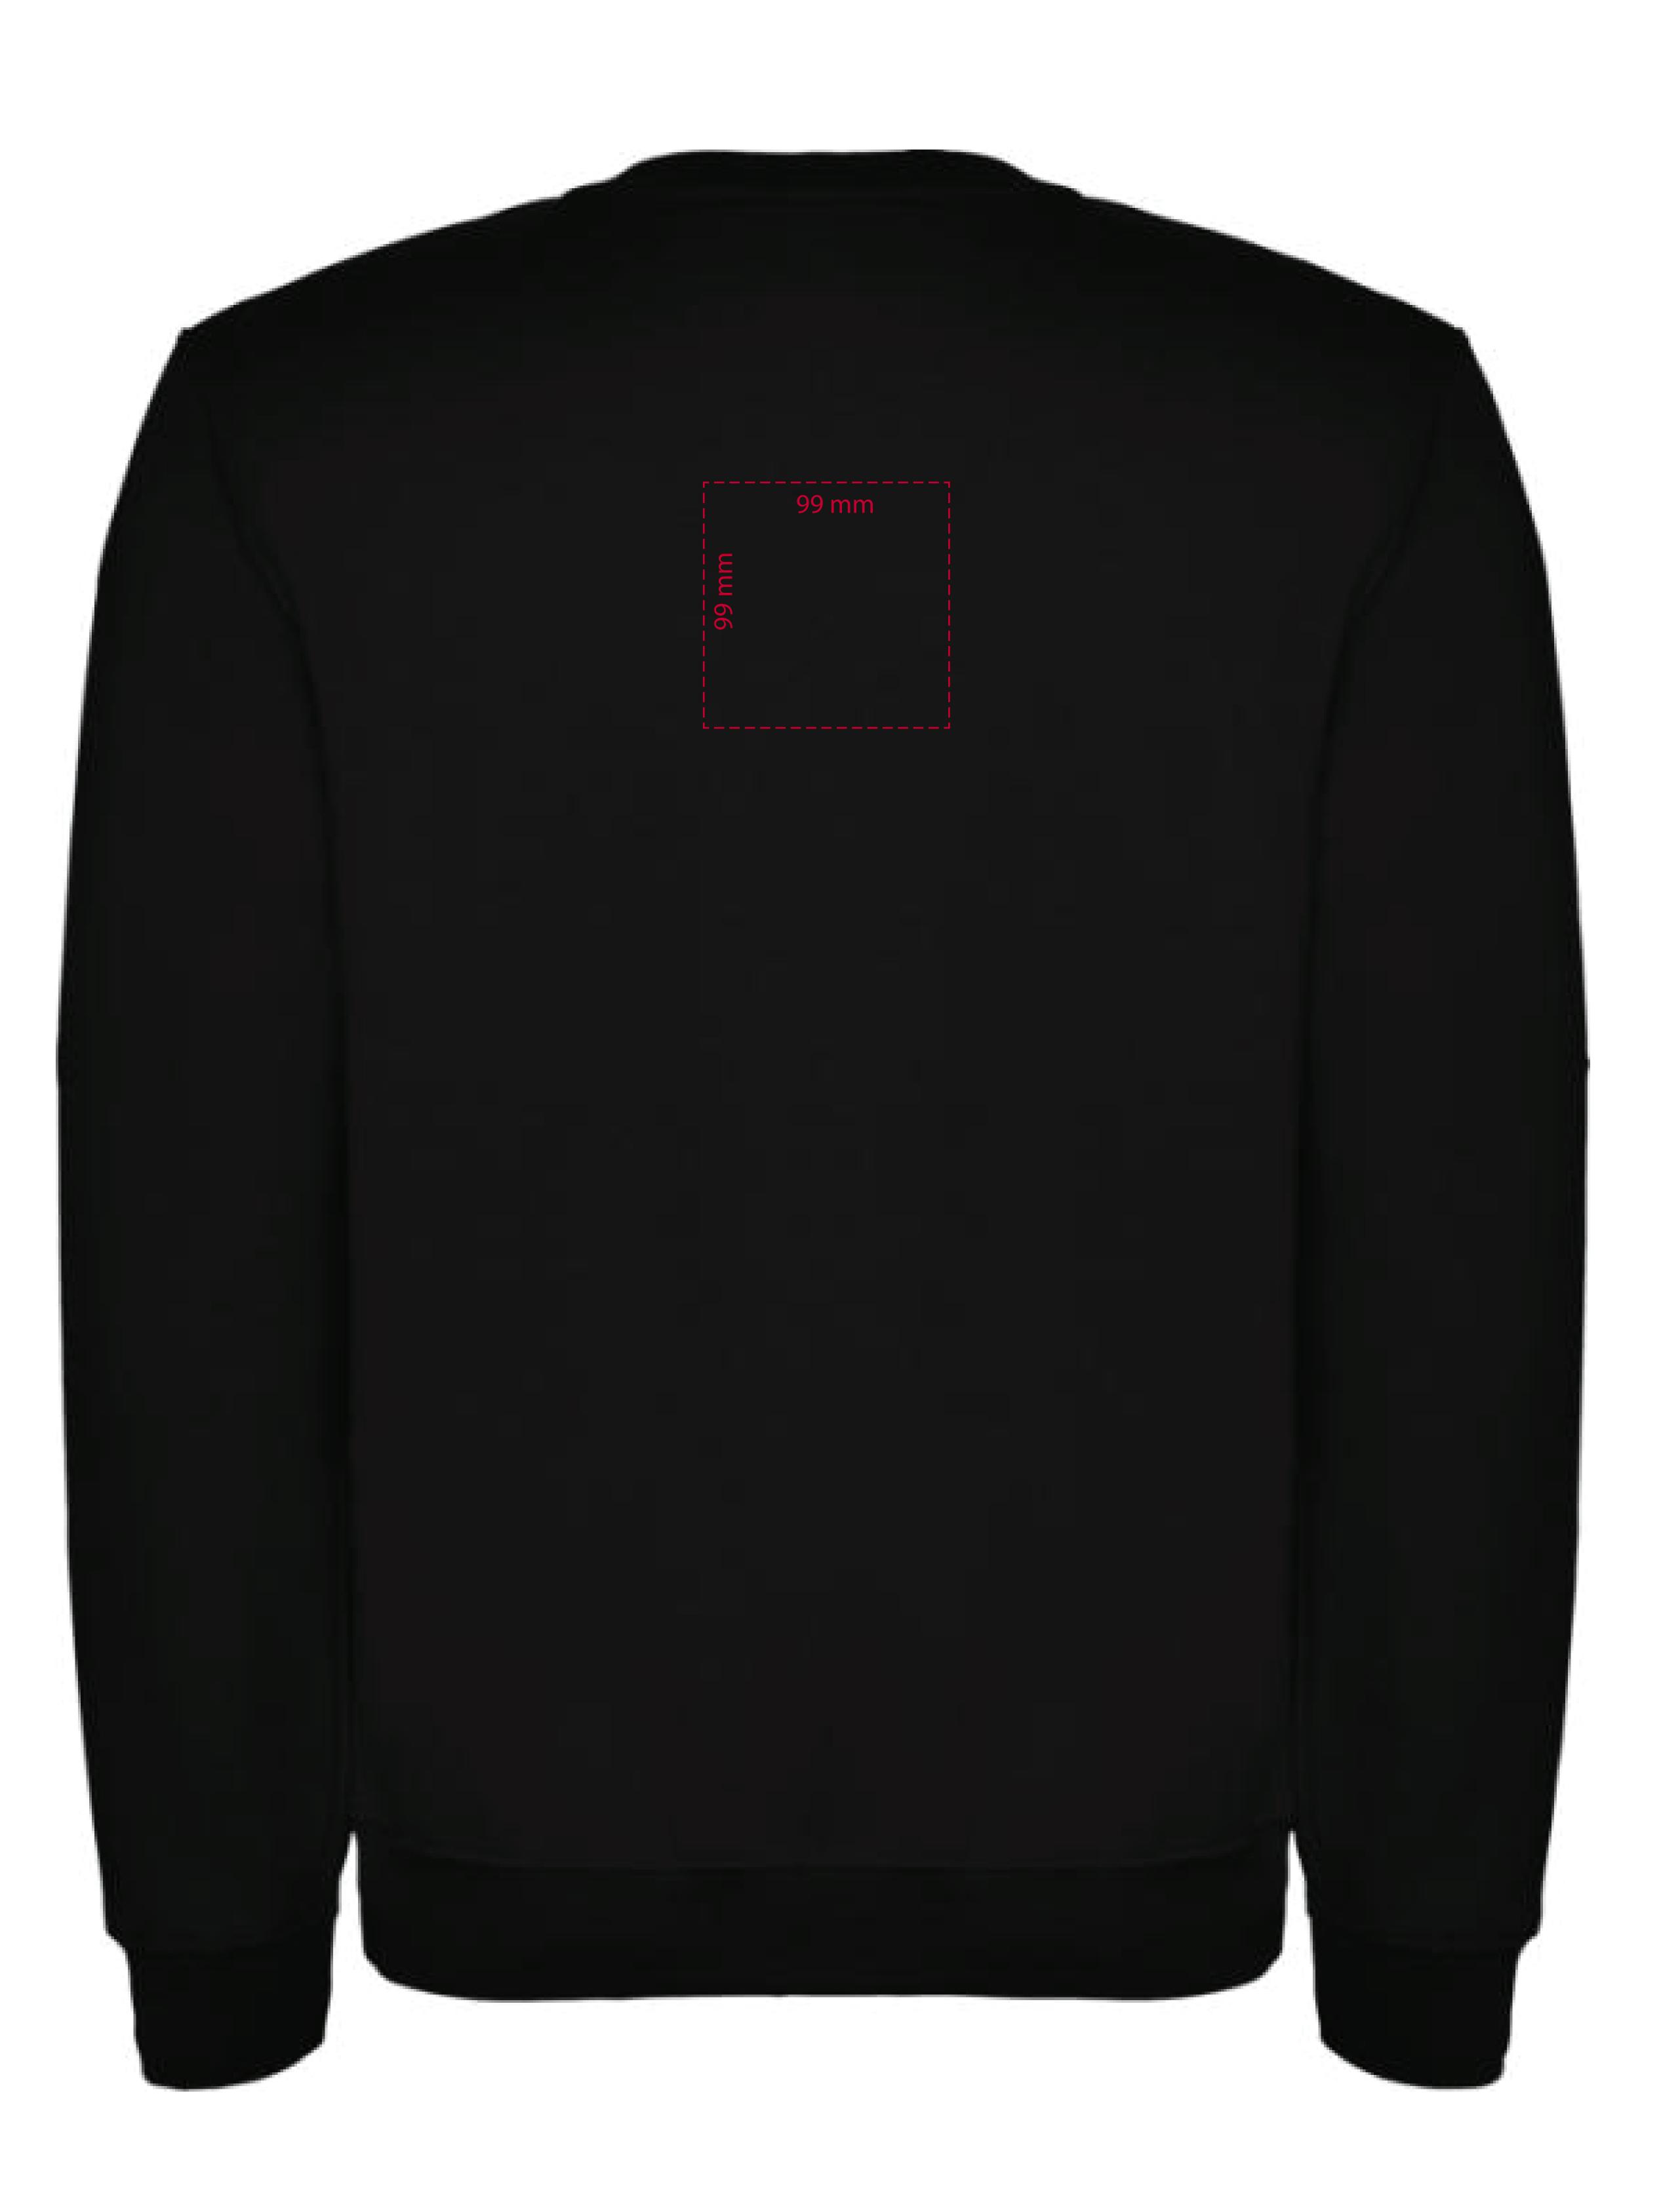

## YOUR VISUAL PROOF (2 of 2)

Visual scale 100%.

Order Reference

Date created

xx/xx/xx

Created by

XX

Print Position xxxxxx

Print area 99 x 99 mm

Logo size xx x xx mm

Branding Embroidery