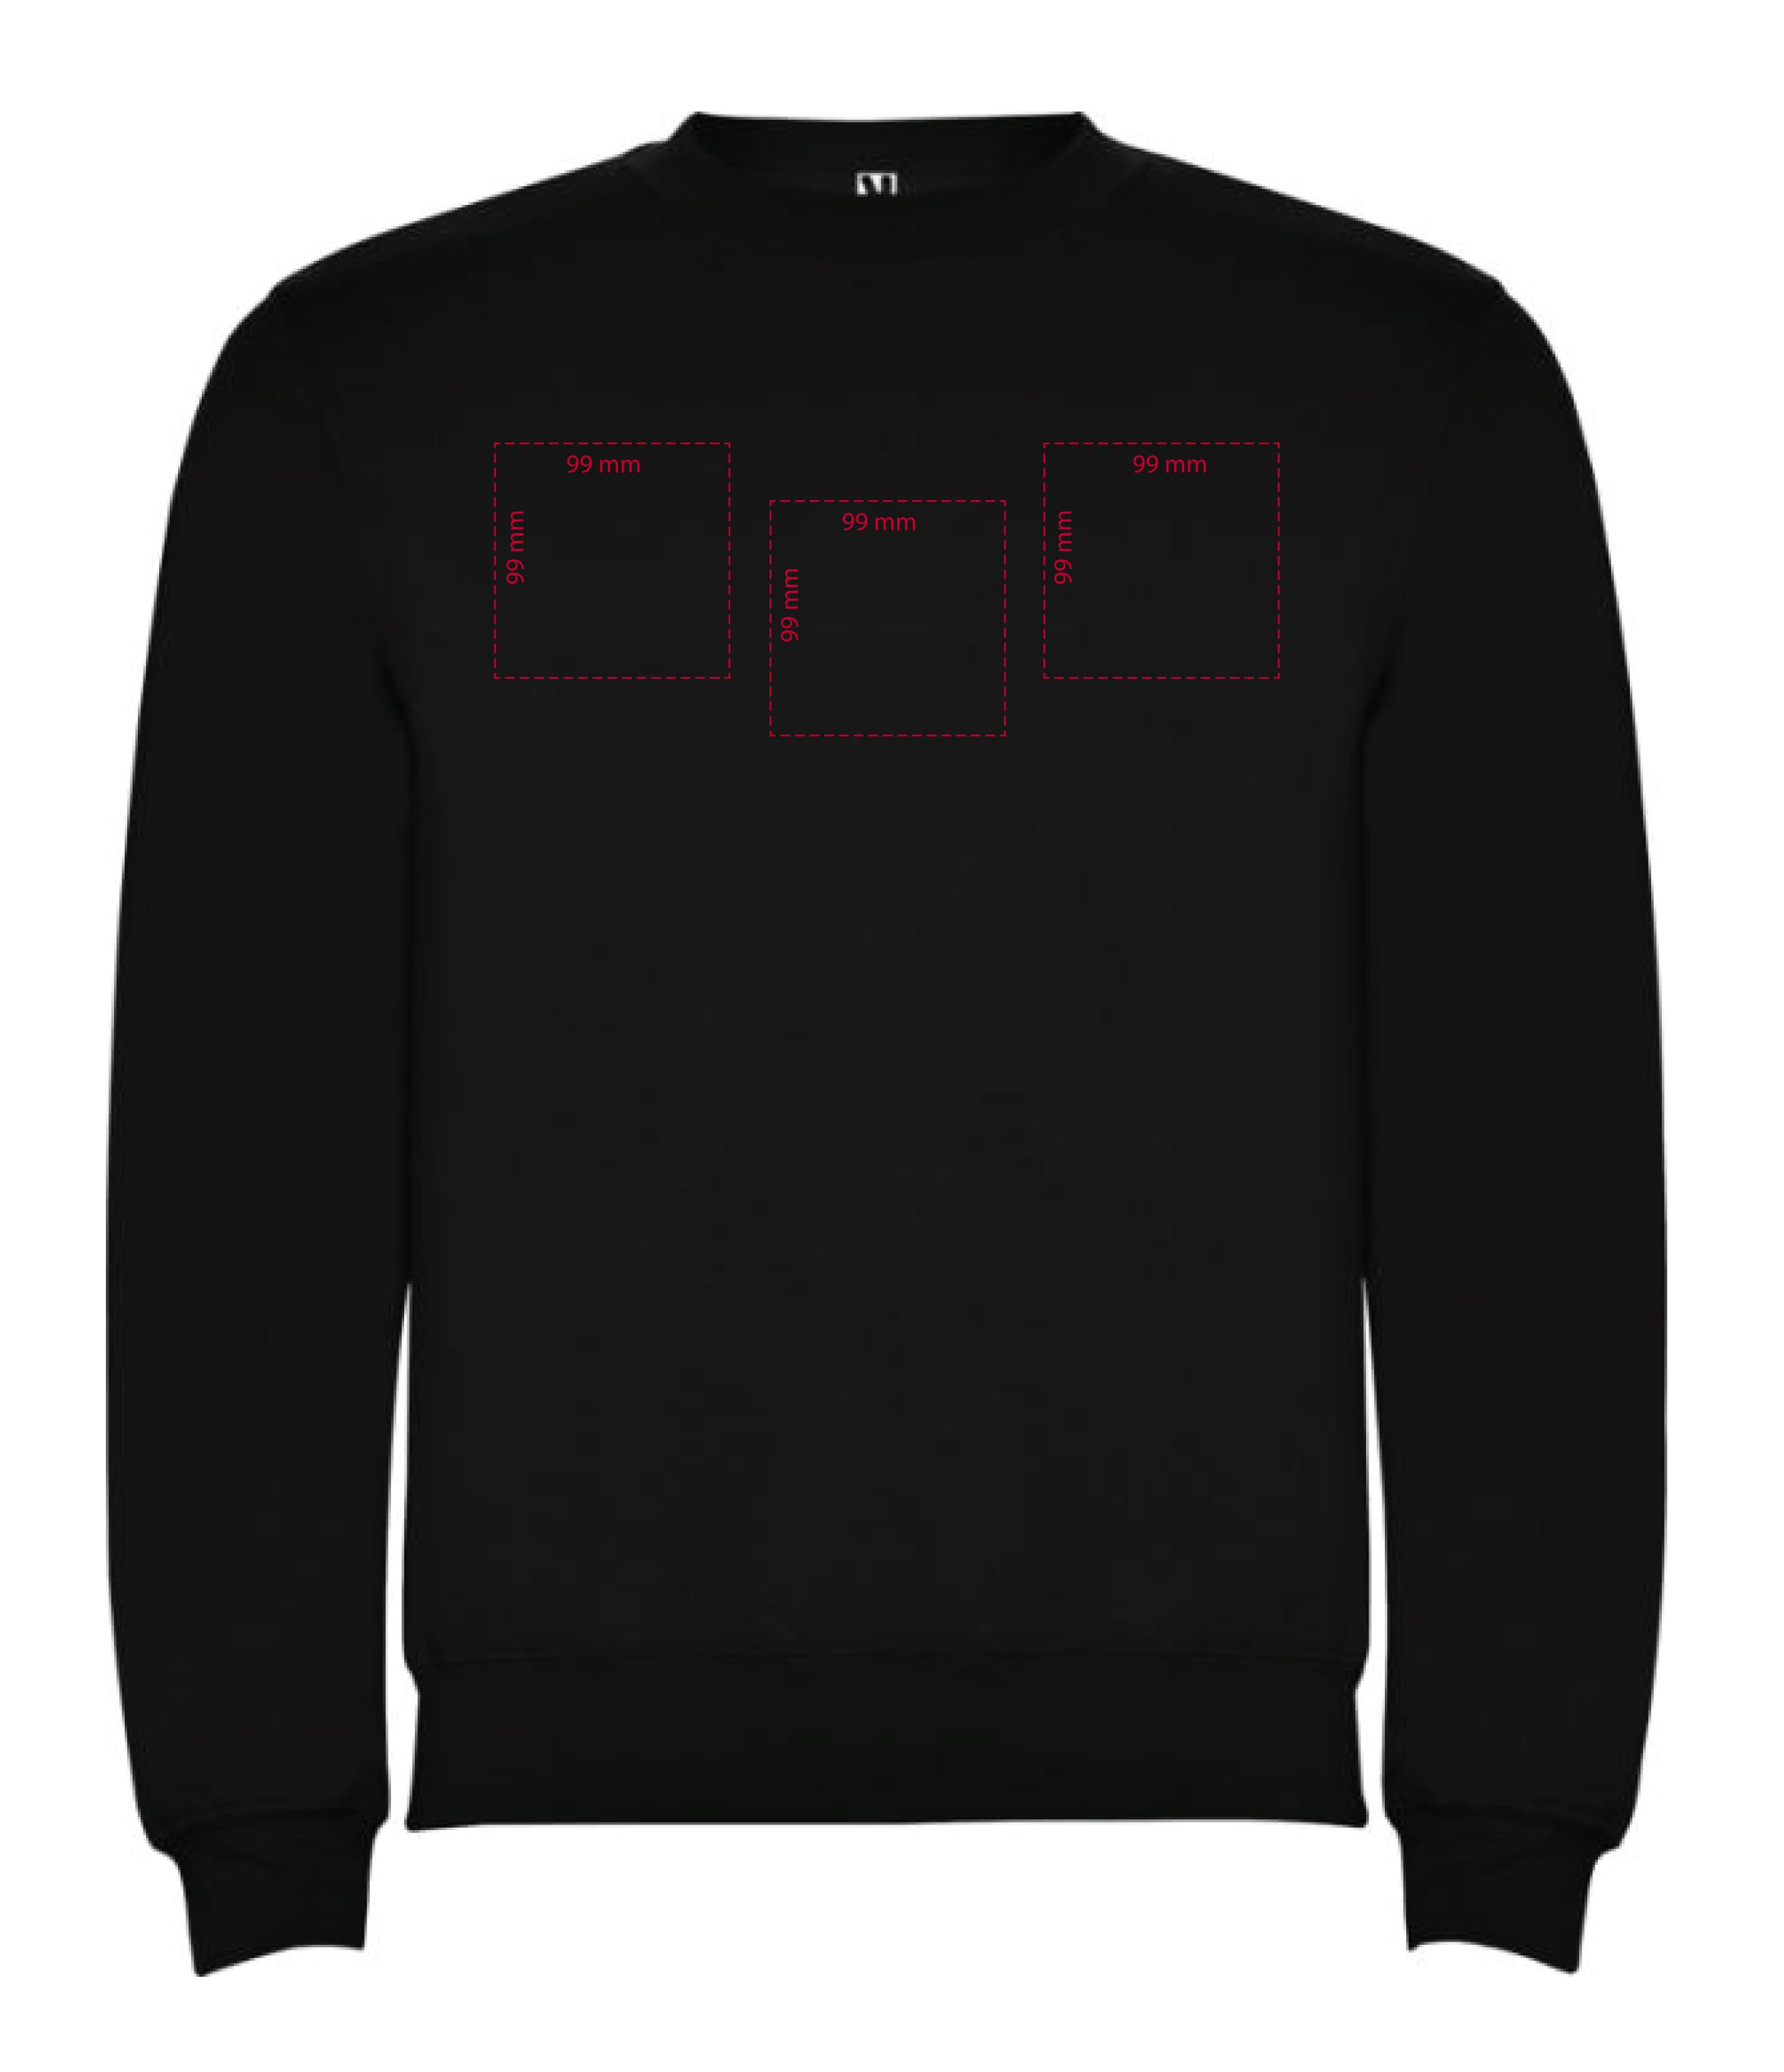

## YOUR VISUAL PROOF (1 of 2)

This page is not to scale. Please see page 2 for actual artwork size.

Order Reference xxxxxxxx

Date created xx/xx/xx

Created by xx

Product 245656 Colour Black

Branding Embroidery

Print area 99 x 99 mm

Logo size xx x xx mm

Branding Embroidery