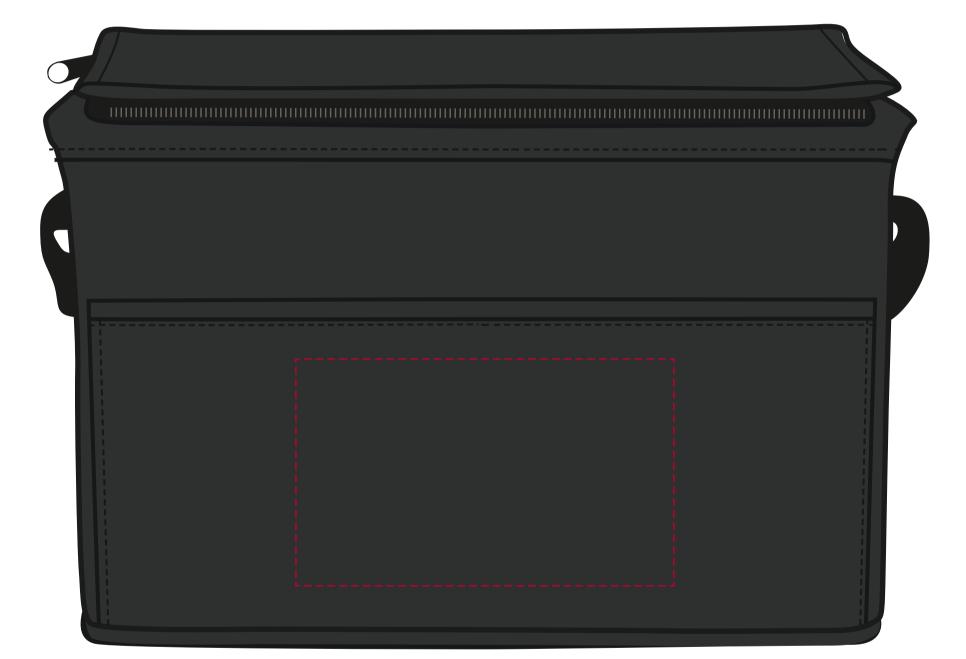

## YOUR VISUAL PROOF

Scale 100% Print area 100 x 60 mm Logo size xx x xxmm

| Order Reference | xxxxxx   |
|-----------------|----------|
| Date created    | xx/xx/xx |
| Created by      | XX       |

| Product  |
|----------|
| Colour   |
| Branding |

245639 Black Spot Colour (1 col. max)