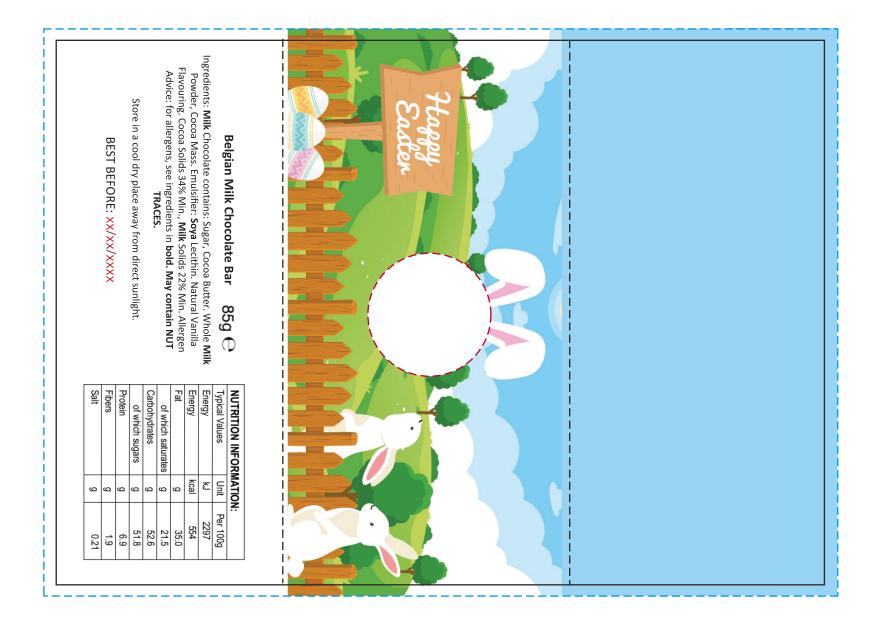

## YOUR VISUAL PROOF (2 of 2)

---- Bleed Area

----- Safe Text Area

——— Cut Line

---- Fold Line

Visual scale 100%.

Order ReferencexxxxxDate createdxx/xx/xxCreated byxx

Print area Logo size Branding 210 x 150 mm xx x xxmm Full Colour