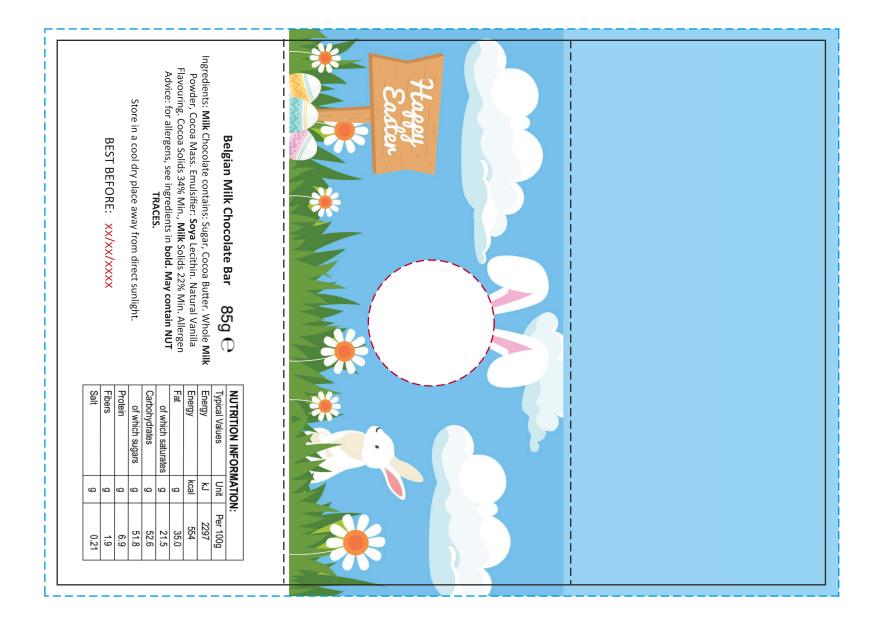

## YOUR VISUAL PROOF (2 of 2)

---- Bleed Area

----- Safe Text Area

——— Cut Line

---- Fold Line

Visual scale 100%.

Order ReferencexxxxxDate createdxx/xx/xxCreated byxx

Print area Logo size Branding 210 x 150 mm xx x xxmm Full Colour