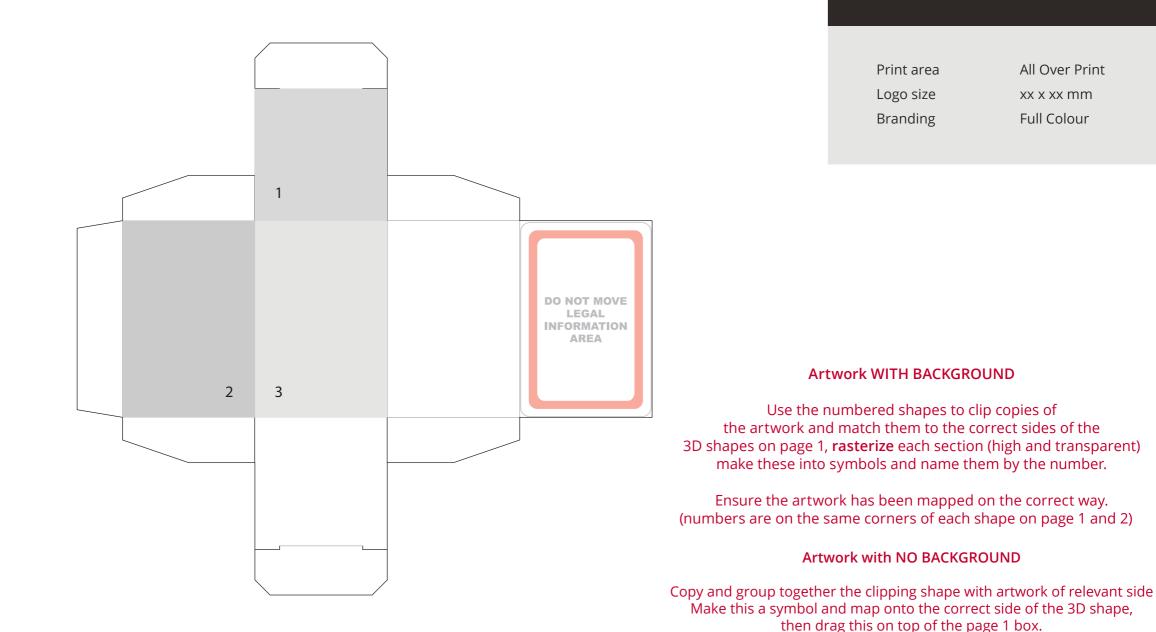

## YOUR VISUAL PROOF (2 of 2)

Order ReferencexxxxxDate createdxx/xx/xxCreated byxx

Visual scale 100%.

Print area / cut line

Folds