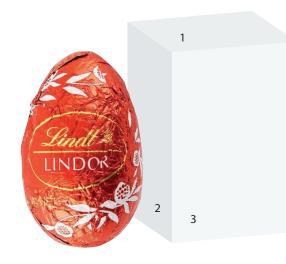

## YOUR VISUAL PROOF (1 of 2)

Order Reference xxxxxx Date created xx/xx/xx Created by xx

| Product  | 245465      |
|----------|-------------|
| Colour   | White       |
| Branding | Full Colour |

Artwork Advisories