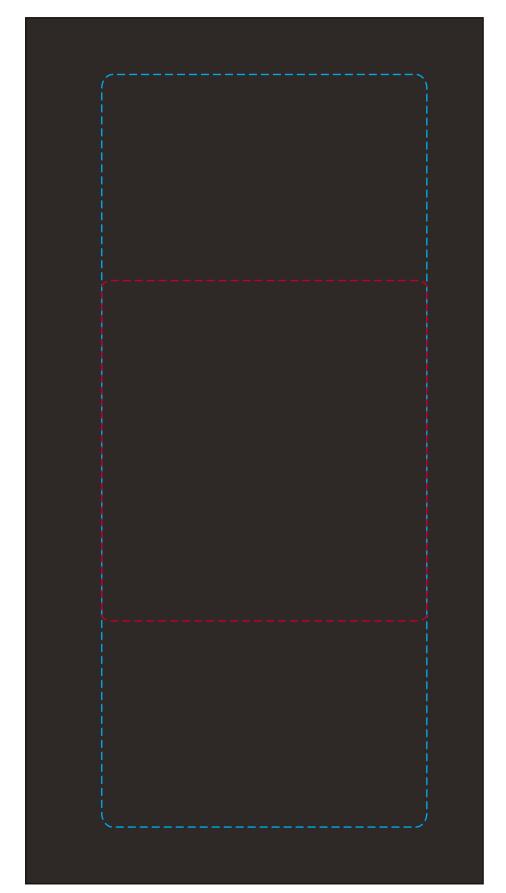

## YOUR VISUAL PROOF (1 of 2)

---- Print area

---- The print area can go anywhere within this boundary

Scale 100% Print area 86 x 90 mm Logo size xx x xxmm

Order Reference xxxxxxx

Date created xx/xx/xx

Created by xx

Product 245444
Colour Black

**Branding** Full Colour/Foil Block/

Debossed

**Foil Block Colours** 

XXX

**Artwork Advisories** 

It is the customer's responsibility to ensure that the proof is correct in all areas. Please be sure to double-check spelling, grammar, layout and design before approving artwork. Due to the variation in monitor colours and adjustments, PDF proofs may not provide an accurate colour representation of the final product & printed work. Once artwork is approved, your order will be processed based on the above unless any amendments are made. All orders are subject to our terms and conditions.

Please email all approvals/amends to your order processor.