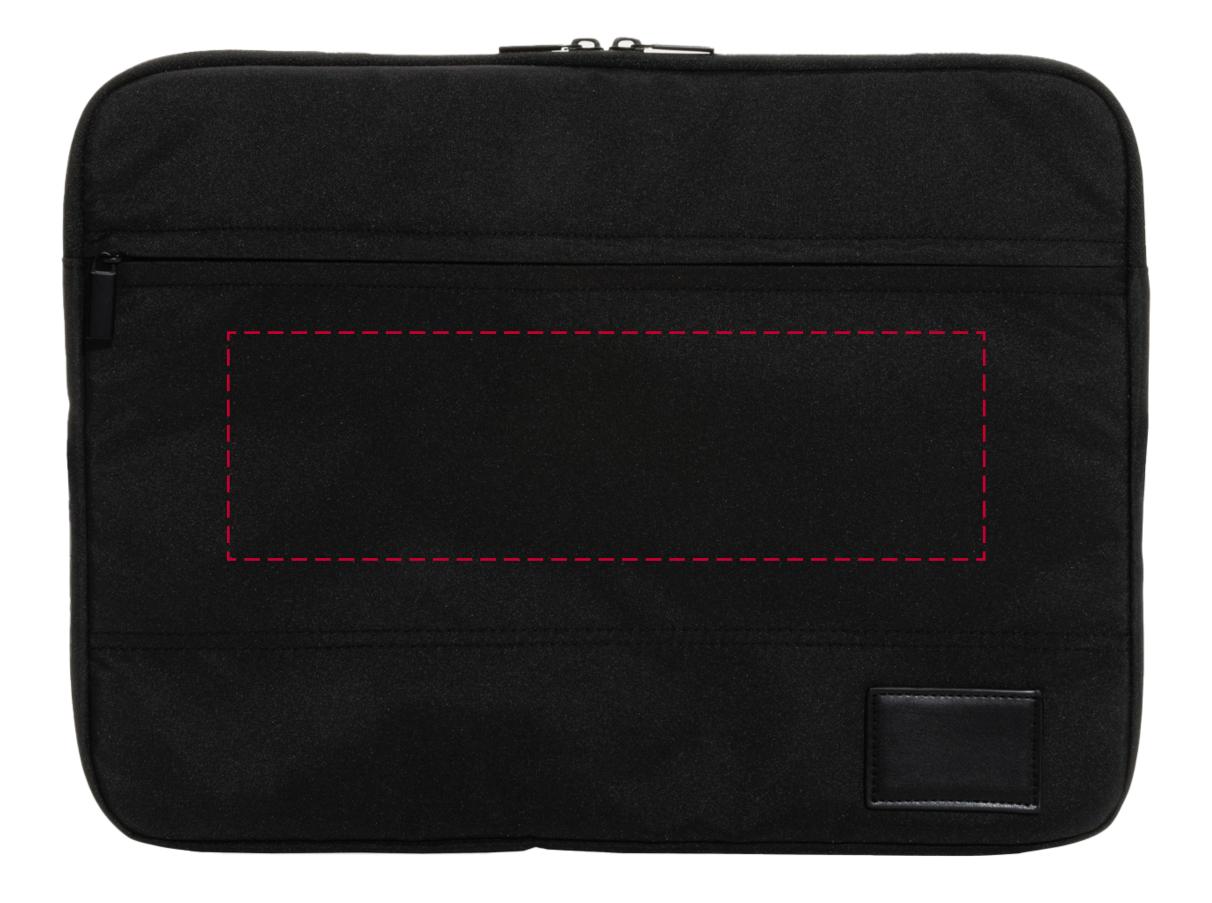

## YOUR VISUAL PROOF

Order Reference xxxxxx

Date created xx/xx/xx

Created by xx

Product 245416

Colour Black

Branding Spot colour / Full colour

(Transfer)