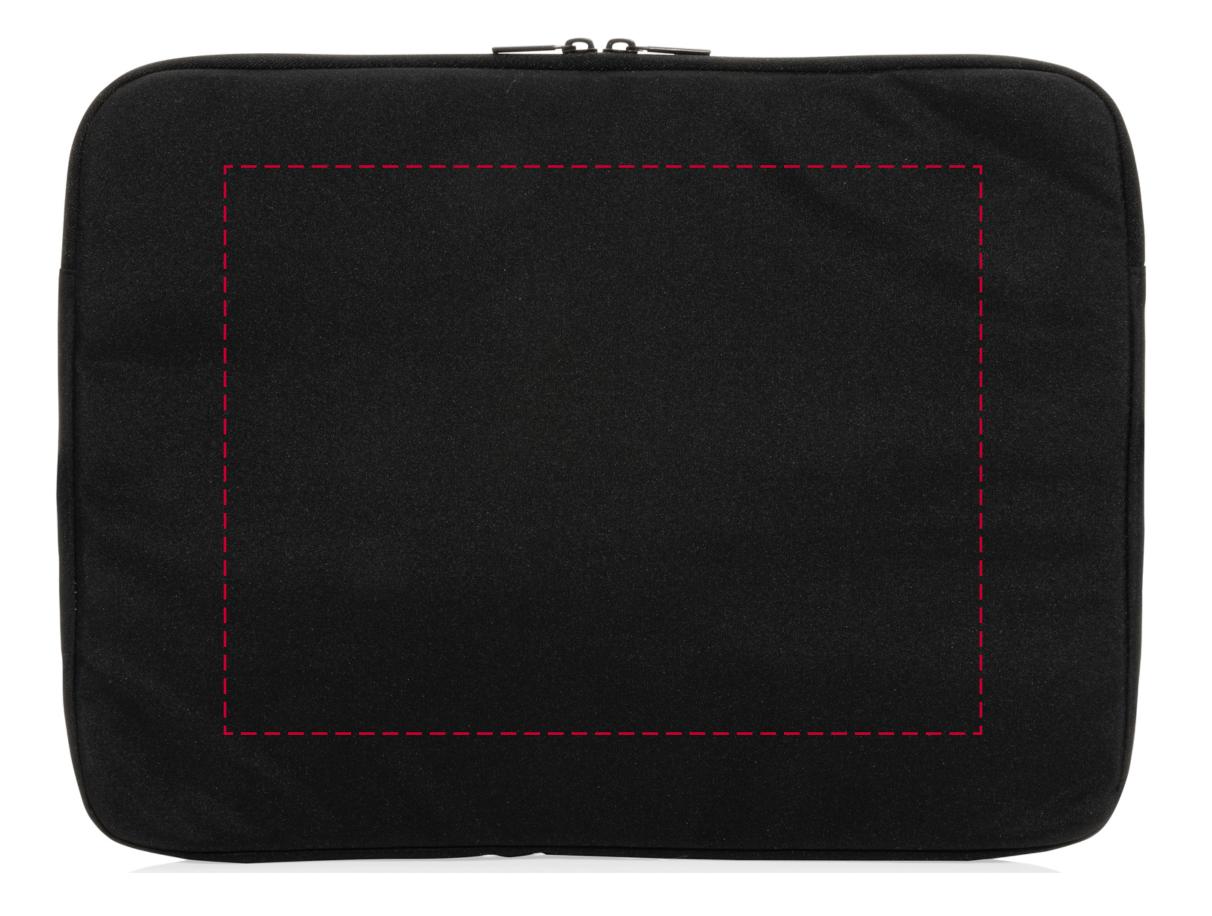

## YOUR VISUAL PROOF

Order Reference xxxxxx

Date created xx/xx/xx

Created by xx

Product 245416 Colour Black

Branding Spot colour