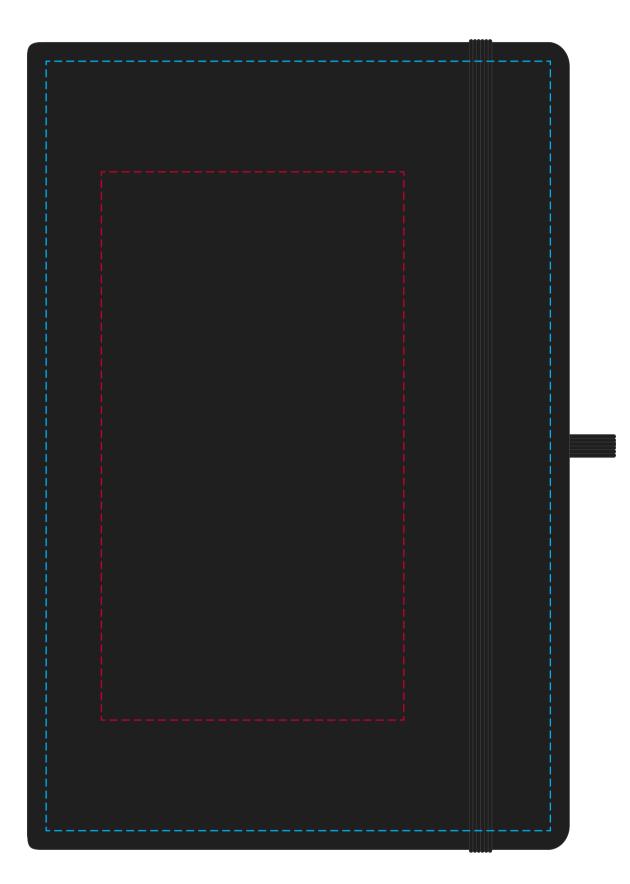

## YOUR VISUAL PROOF

---- Print area can go anywhere within this boundary

---- Print area

| Order Reference | xxxxxx   |
|-----------------|----------|
| Date created    | xx/xx/xx |
| Created by      | xx       |

| Product  | 245380   |
|----------|----------|
| Colour   | Black    |
| Branding | Debossed |