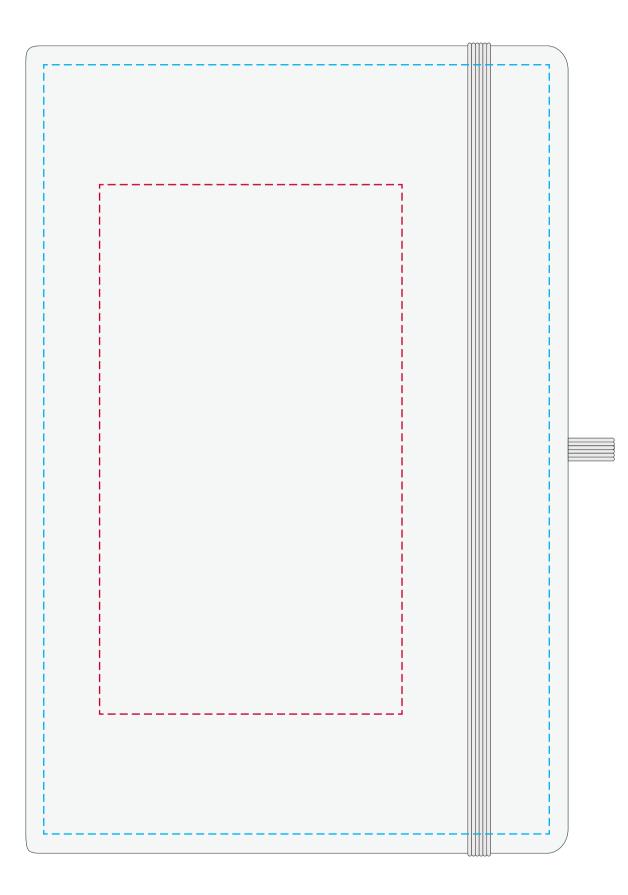

## YOUR VISUAL PROOF

---- Print area can go anywhere within this boundary

---- Print area

Scale100%Print area80 x 140 mmLogo sizexx x xxmm

Order ReferenceXXXXXDate createdXX/XX/XXCreated byXX

Product245378ColourWhiteBrandingDebossed