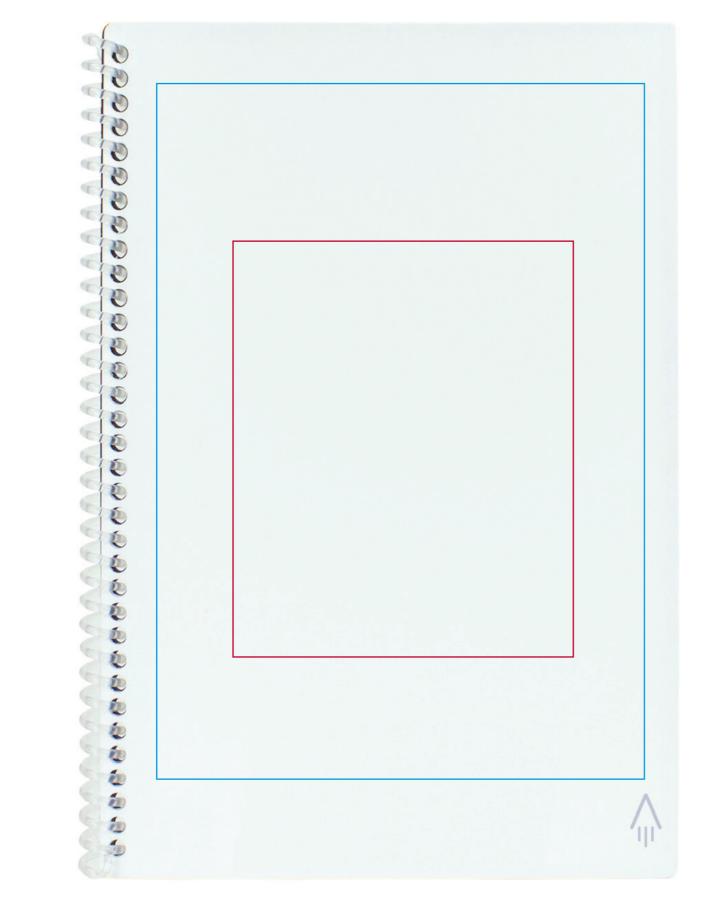

## YOUR VISUAL PROOF

Print Area

Print Area can go anywhere within this boundary

Scale 100% Print area 90 x 110 mm Logo size xx x xxmm

| Order Reference | XXXXXX   |
|-----------------|----------|
| Date created    | xx/xx/xx |
| Created by      | XX       |

## Foil Block Colours

XXX

Artwork Advisories

It is the customer's responsibility to ensure that the proof is correct in all areas. Please be sure to double-check spelling, grammar, layout and design before approving artwork. Due to the variation in monitor colours and adjustments, PDF proofs may not provide an accurate colour representation of the final product & printed work. Once artwork is approved, your order will be processed based on the above unless any amendments are made. All orders are subject to our terms and conditions.