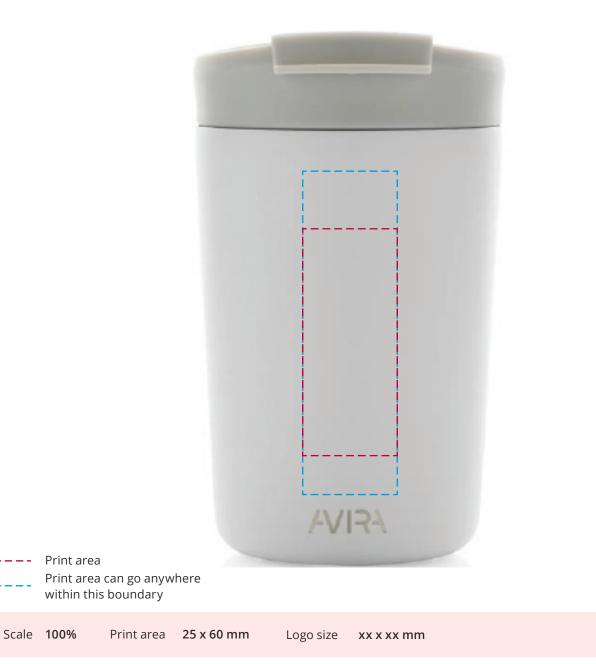

## YOUR VISUAL PROOF

Order ReferencexxxxxDate createdxx/xx/xxCreated byxx

| Product  | 245295      |  |  |
|----------|-------------|--|--|
| Colour   | White       |  |  |
| Branding | Spot Colour |  |  |

PANTONE® Colours

| pantone® | pantone® | pantone® | pantone® |
|----------|----------|----------|----------|

Artwork Advisories

It is the customer's responsibility to ensure that the proof is correct in all areas. Please be sure to double-check spelling, grammar, layout and design before approving artwork. Due to the variation in monitor colours and adjustments, PDF proofs may not provide an accurate colour representation of the final product & printed work. Once artwork is approved, your order will be processed based on the above unless any amendments are made. All orders are subject to our terms and conditions.

Please email all approvals/amends to your order processor.