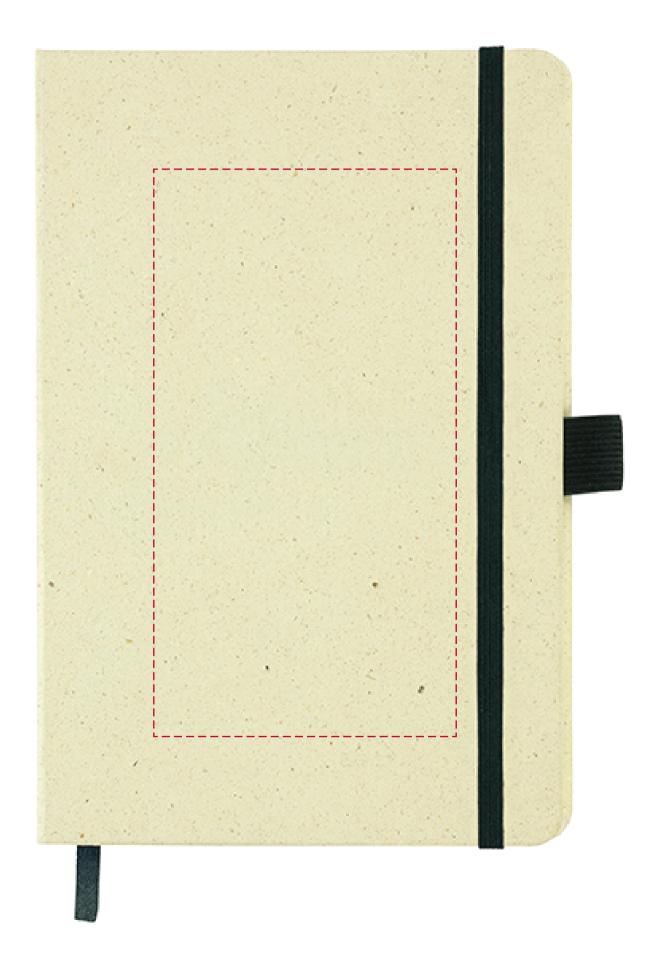

## YOUR VISUAL PROOF

**Order Reference** XXXXXX **Date created** xx/xx/xx **Created by** XX

**Product** 245272

Colour Natural / Black

**Branding** Spot Colour (2 col. max) /

Full Colour Transfer