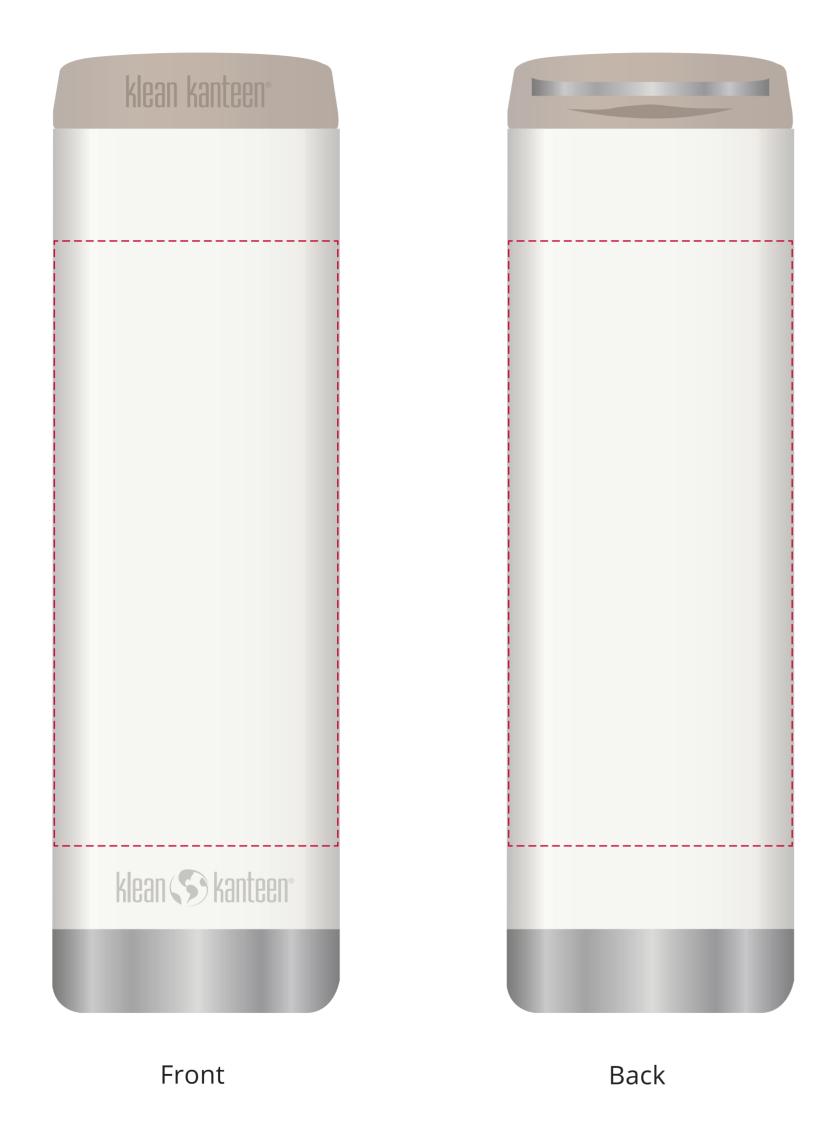

## YOUR VISUAL PROOF (1 of 2)

For Visual Purposes Only. Please see page 2 for actual artwork size.

Order Reference xxxxxx

Date created xx/xx/xx

Created by xx

Product 245254 Colour Tofu

Branding Spot colour (1 col. max)