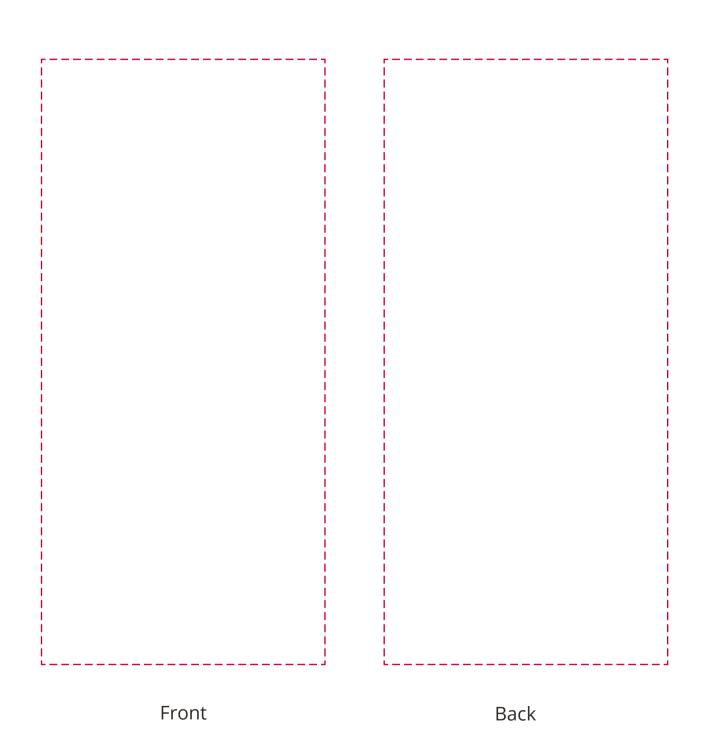

## YOUR VISUAL PROOF (2 of 2)

Visual scale 100%.

Order Reference Date created Created by

XXXXXX xx/xx/xx

XX

Print area 75 x 160 mm

Logo size xx x xxmm

Branding Spot colour (1 col. max)