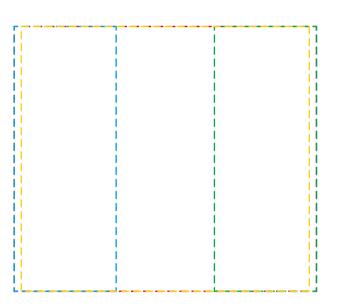

## YOUR VISUAL PROOF (2 of 2)

Visual scale 100%.

Order Reference
Date created
Created by

xxxxxx xx/xx/xx

XX

Print area

70 x 80 mm

xx x xxmm