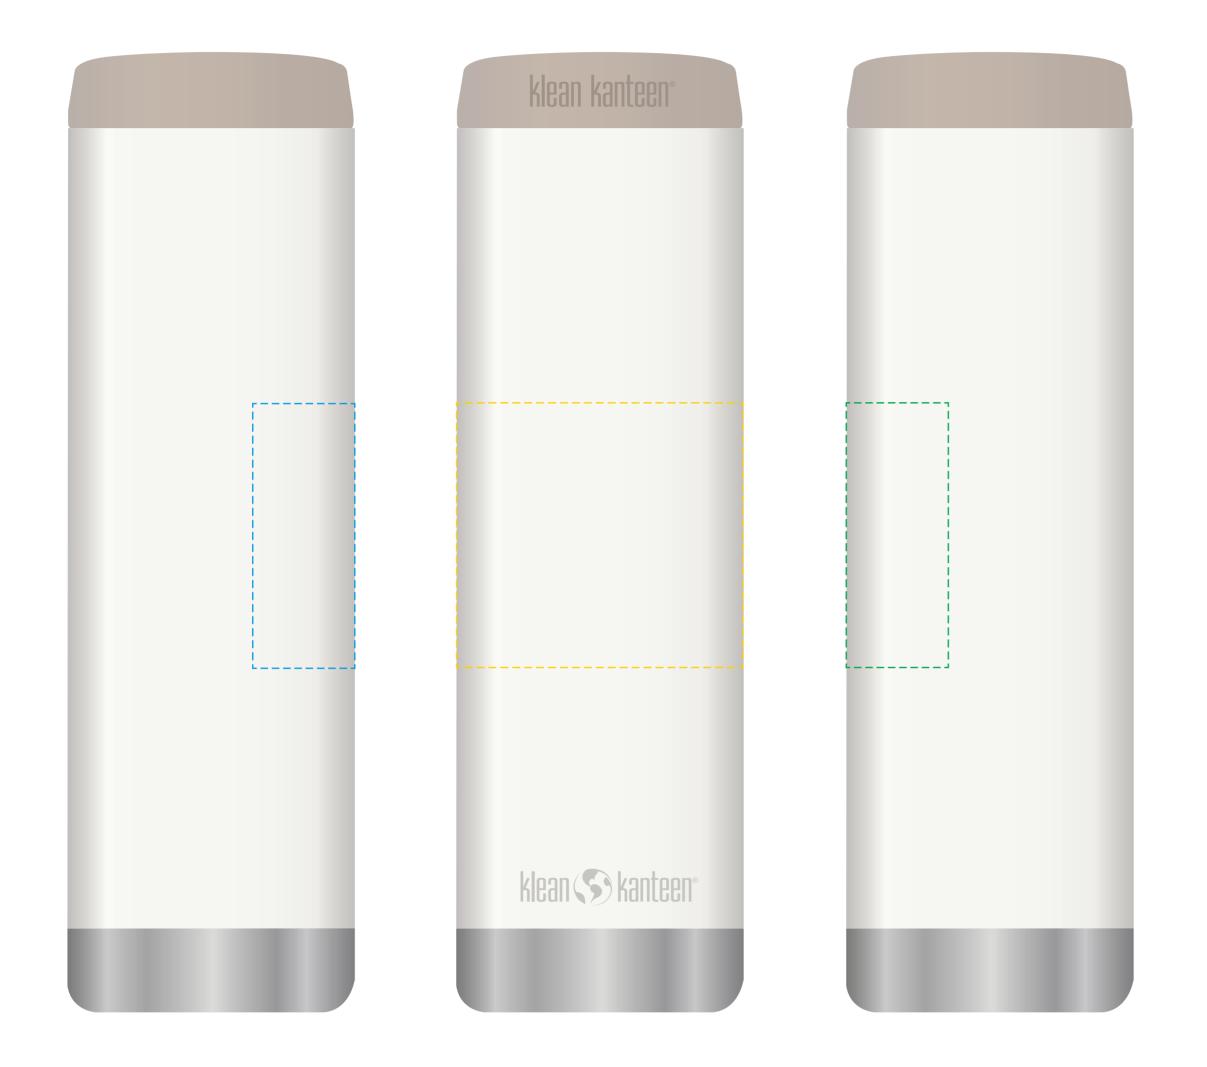

## YOUR VISUAL PROOF (1 of 2)

For Visual Purposes Only. Please see page 2 for actual artwork size.

Order Reference xxxxxx

Date created xx/xx/xx

Created by xx

Product 245254 Colour Tofu

Branding Engraved

## YOUR VISUAL PROOF (2 of 2)

Visual scale 100%.

Order Reference
Date created
Created by

xxxxxx xx/xx/xx

XX

Print area

70 x 80 mm

xx x xxmm