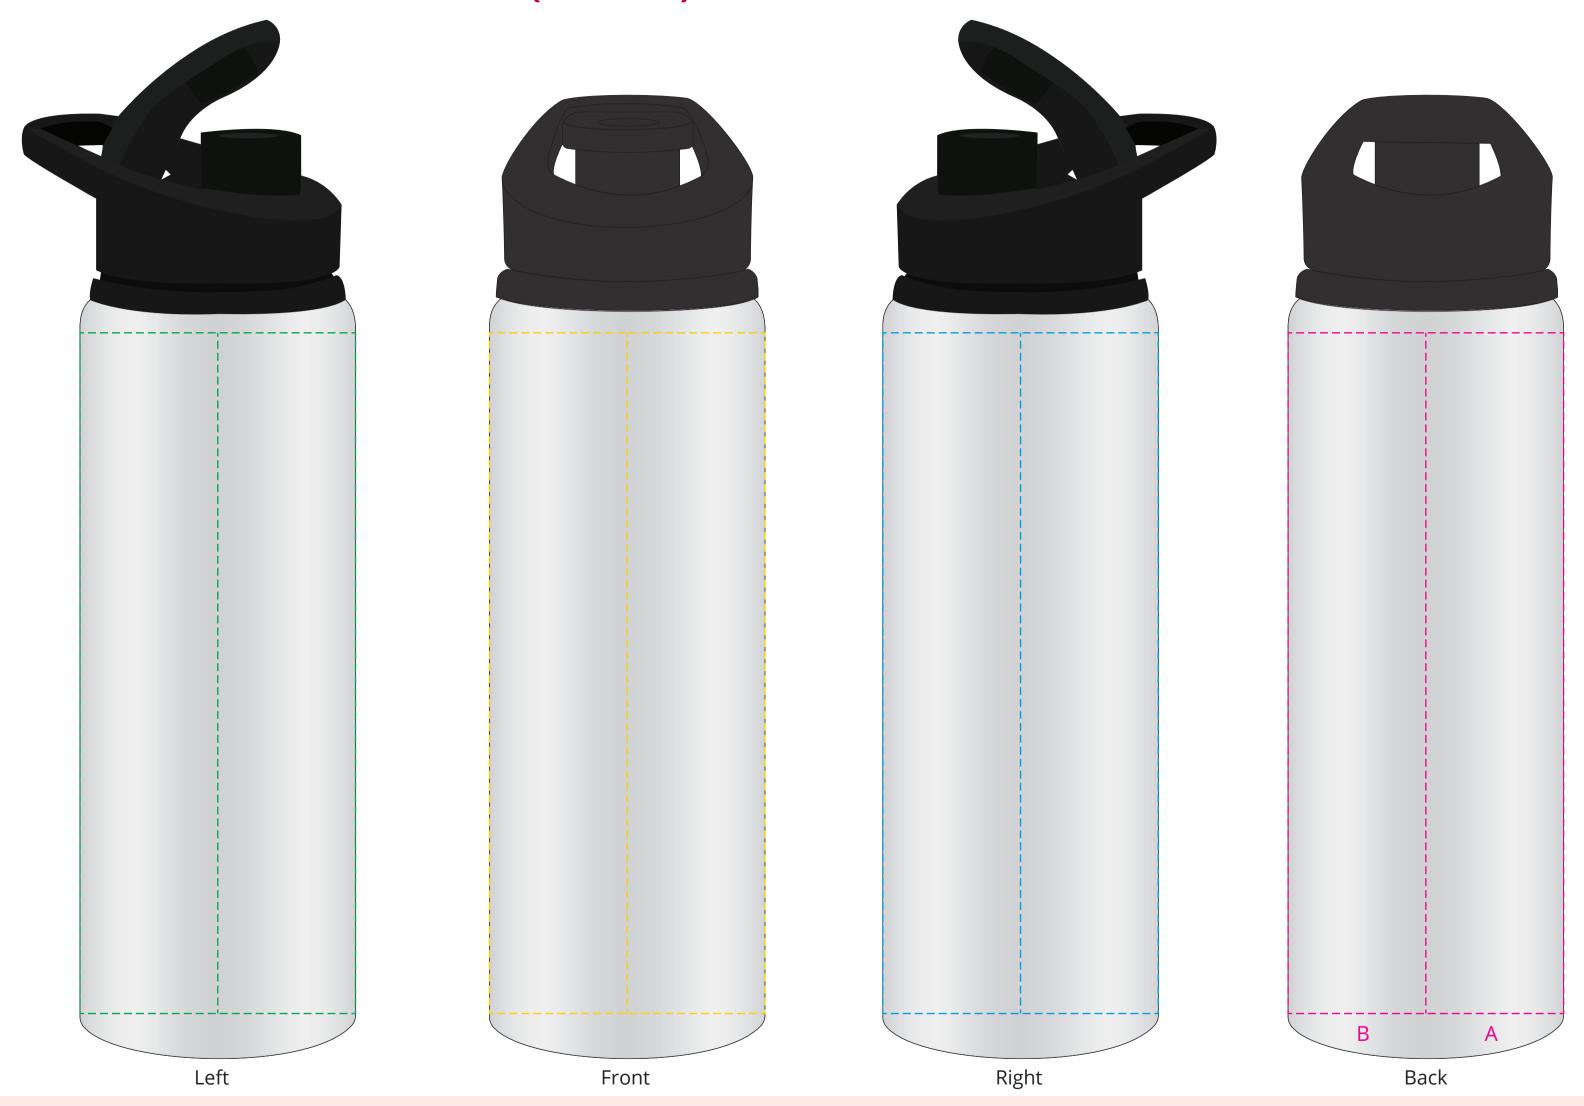

## YOUR VISUAL PROOF (1 of 2)

Visual purposes only. Please see page 2 for actual artwork size.

Order Reference XXXXXX Date created xx/xx/xx Created by

XX

235986 Product White Colour

Full Colour Branding

## Artwork Advisories

This template is not to scale and is to be used as a guide for print size & positioning only.

Full colour printed colours may differ when printed to the final product.

It is the customer's responsibility to ensure that the proof is correct in all areas. Please be sure to double-check spelling, grammar, layout and design before approving artwork. Due to the variation in monitor colours and adjustments, PDF proofs may not provide an accurate colour representation of the final product & printed work. Once artwork is approved, your order will be processed based on the above unless any amendments are made. All orders are subject to our terms and conditions.