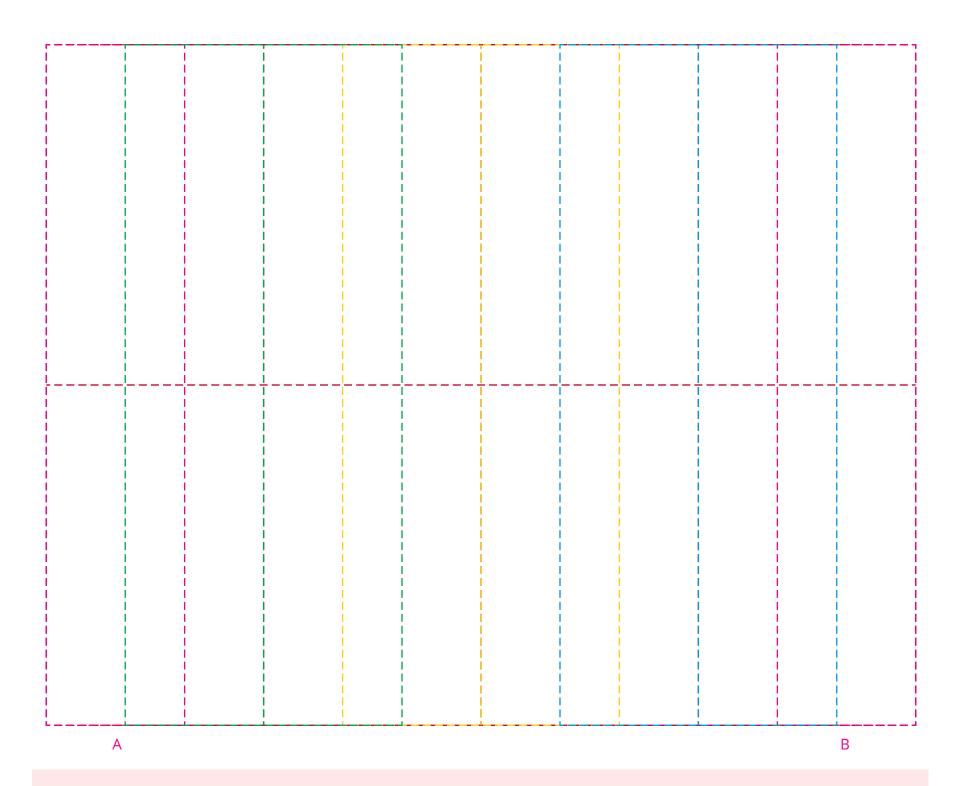

## YOUR VISUAL PROOF (2 of 2)

Visual scale 100%.

Order Reference

Date created

Created by

xxxxxx xx/xx/xx

XX

Print area

230 x 180 mm

Logo size

xx x xx mm

Branding Full Colour