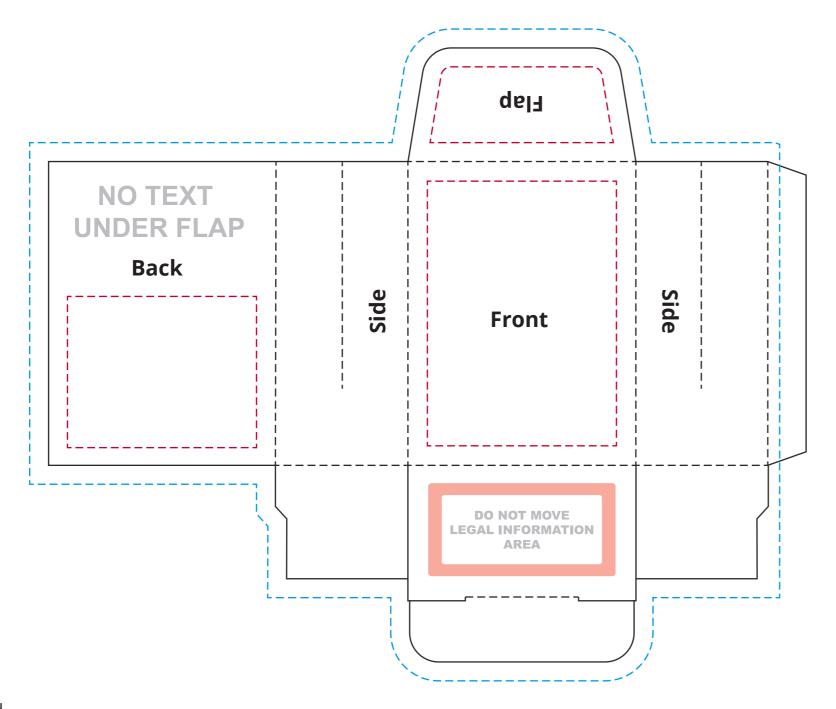

## YOUR VISUAL PROOF (2 of 2)

---- Bleed

— Print Area / Cut Line

---- Fold Line

---- Safe Text Area

Visual scale 100%.

Order Reference
Date created
Created by

xxxxxx xx/xx/xx xx