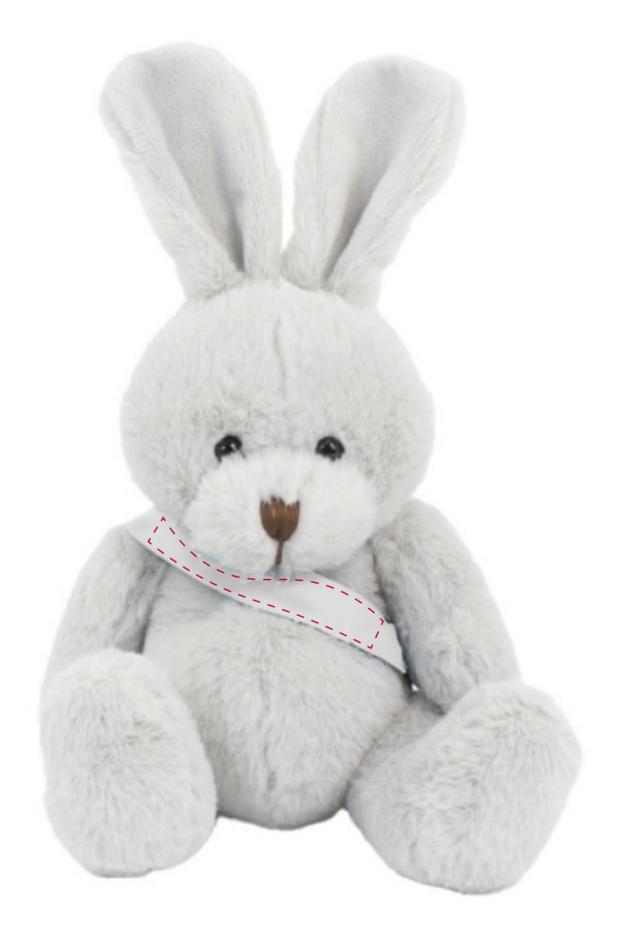

## YOUR VISUAL PROOF (1 of 2)

Visual purposes only. Please see page 2 for actual artwork size.

| Order Reference | xxxxxx   |
|-----------------|----------|
| Date created    | xx/xx/xx |
| Created by      | xx       |

| Product     |
|-------------|
| Colour      |
| Sash Colour |
| Branding    |

235904 Grey White Spot Colour (2 col. max.)

PANTONE® Colours

pantone®

pantone® XXXC

Artwork Advisories

This template is not to scale and is to be used as a guide for print size & positioning only.

It is the customer's responsibility to ensure that the proof is correct in all areas. Please be sure to double-check spelling, grammar, layout and design before approving artwork. Due to the variation in monitor colours and adjustments, PDF proofs may not provide an accurate colour representation **of the final product & printed work.** Once artwork is approved, your order will be processed based on the above unless any amendments are made. All orders are subject to our terms and conditions.