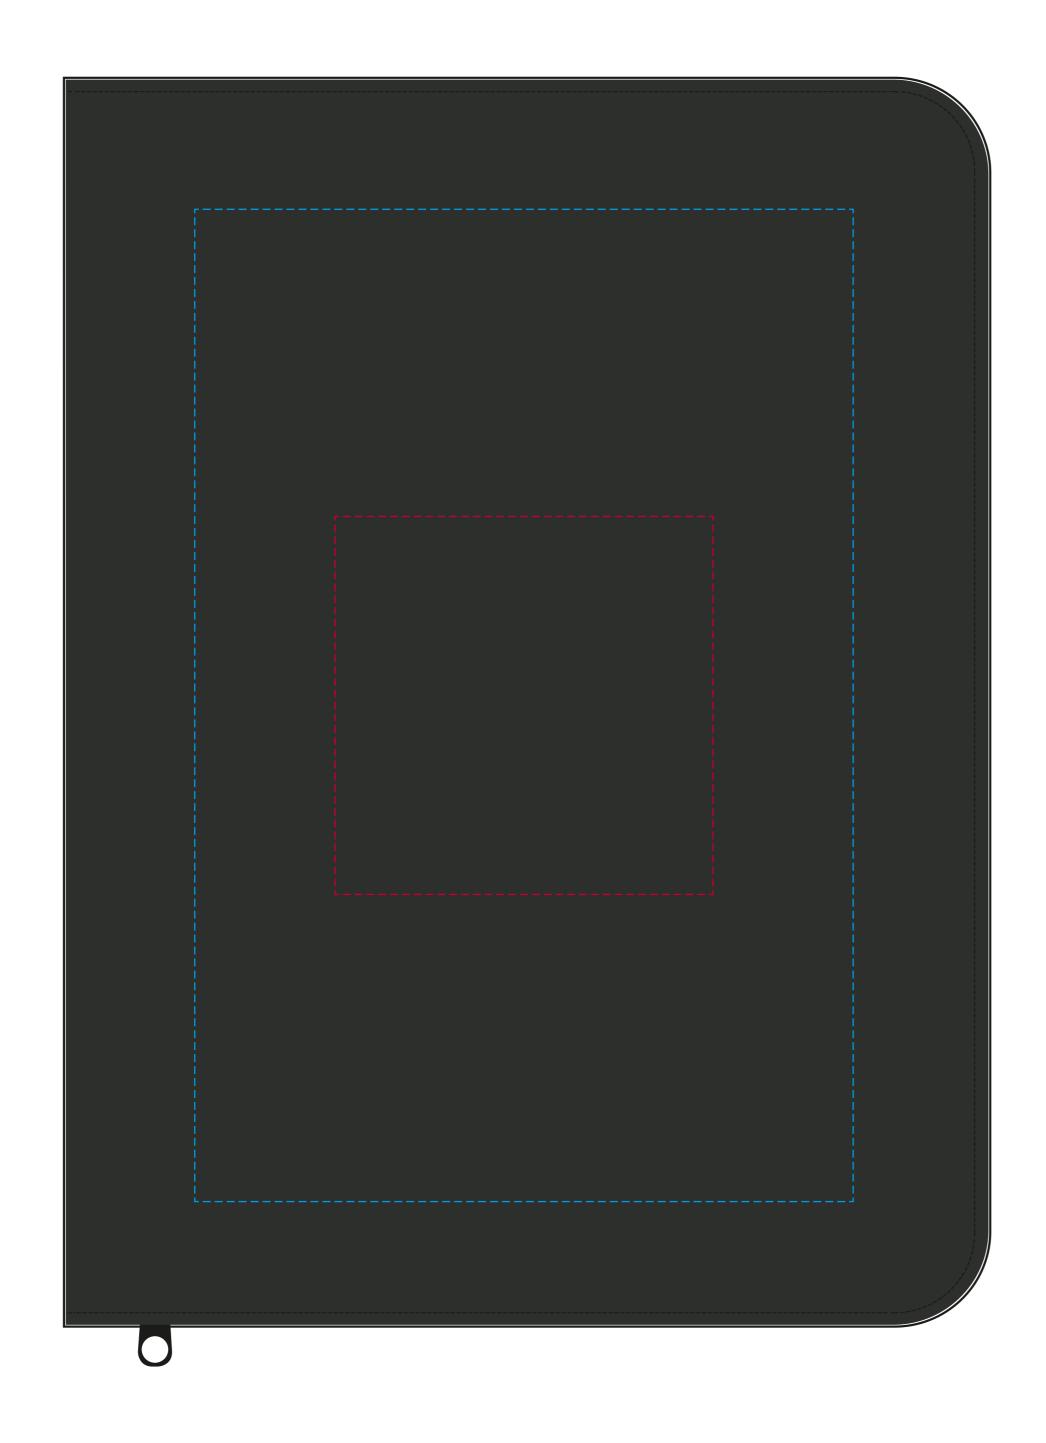

## YOUR VISUAL PROOF

----- Print area

----- Print area can go anywhere within this boundary

Scale 100% Print area 100 x 100 mm Logo size xx x xx mm

Order Reference xxxxxx

Date created xx/xx/xx

Created by xx

Product 235869

Colour Black

Branding Full Colour (Transfer)

## **Artwork Advisories**

Full colour printed colours may differ when printed to the final product.
When transfer printed an outline edge (keyline) may be visible.

It is the customer's responsibility to ensure that the proof is correct in all areas. Please be sure to double-check spelling, grammar, layout and design before approving artwork. Due to the variation in monitor colours and adjustments, PDF proofs may not provide an accurate colour representation of the final product & printed work. Once artwork is approved, your order will be processed based on the above unless any amendments are made. All orders are subject to our terms and conditions.