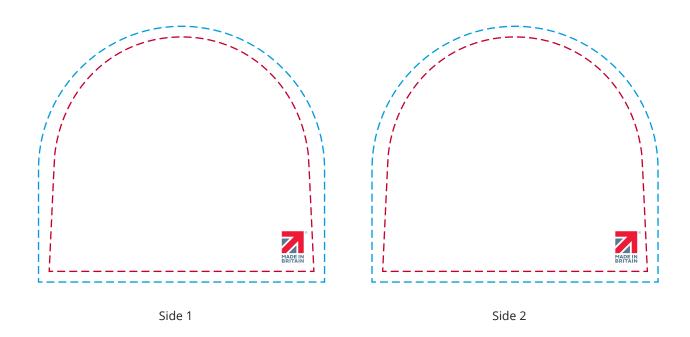

## YOUR VISUAL PROOF (2 of 2)

Print AreaBleed Area

Visual scale 100%.

Order Reference
Date created

xxxxxx xx/xx/xx

Created by

Print area 62 x 70 mm Logo size xx x xxmm

Branding Full Colour (paper insert)