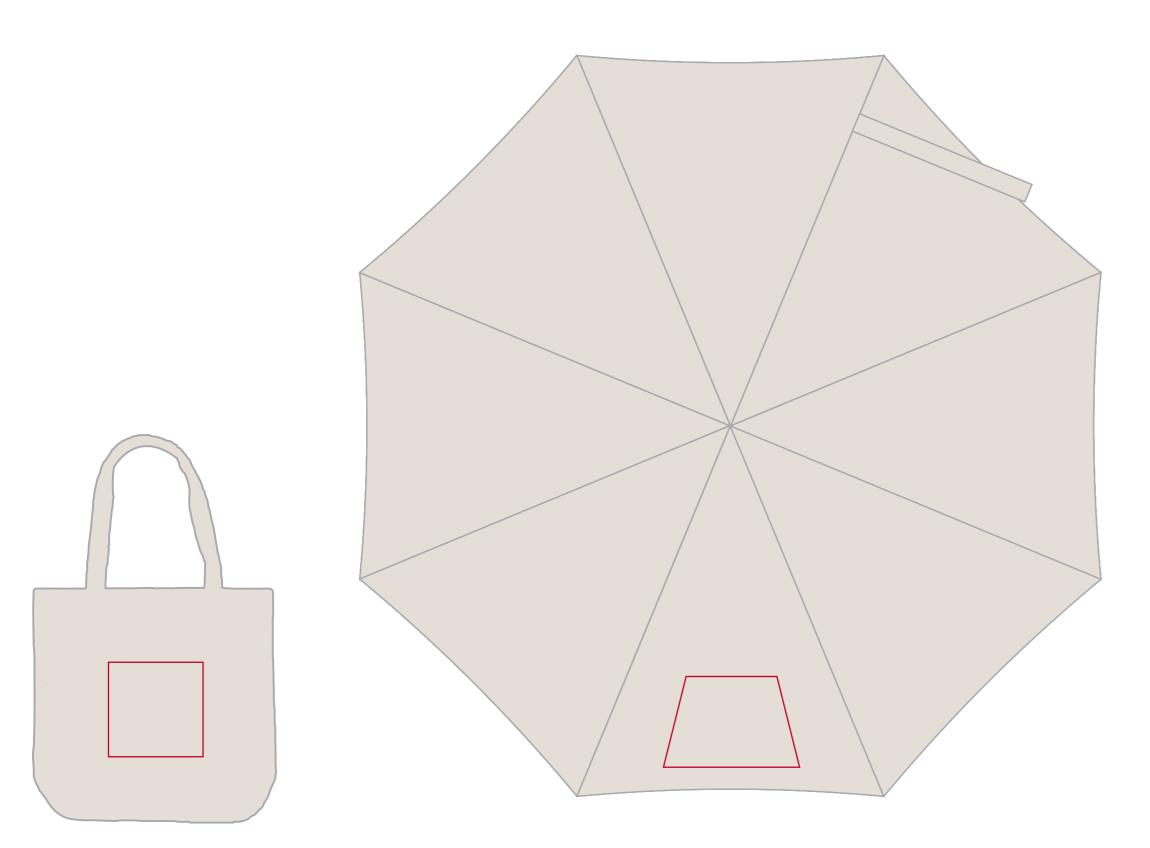

### YOUR VISUAL PROOF (1 of 3)

Visual Scale 20% Please see page 2 for actual artwork size.

Order Reference xxxxxx

Date created xx/xx/x

Created by

xx/xx/xx xx

Product 235827

Colour Natural / White

# YOUR VISUAL PROOF (2 of 3)

Visual scale 100%.

Order Reference XXXXXX Date created Created by XX

xx/xx/xx

Print area

180 x 120 mm (into 120mm)

Logo size

xx x xxmm

# YOUR VISUAL PROOF (3 of 3)

Visual scale 100%.

Order Reference
Date created
Created by

xxxxxx xx/xx/xx

XX

Print area

125 x 125mm

Logo size