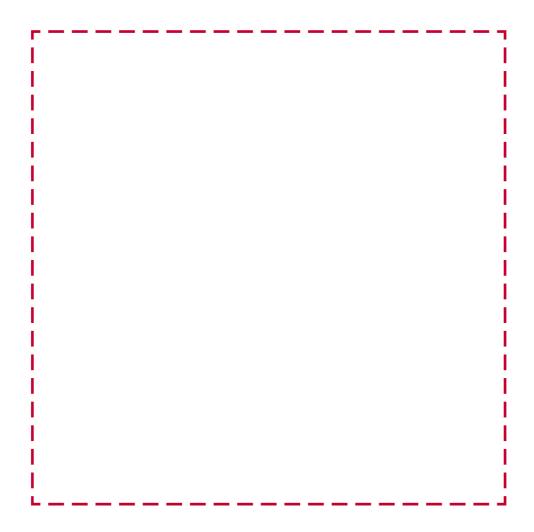

# YOUR VISUAL PROOF (2 of 3)

Visual scale 100%.

Order Reference XXXXXX Date created Created by XX

xx/xx/xx

Print area

180 x 120 mm (into 120mm)

Logo size

xx x xxmm