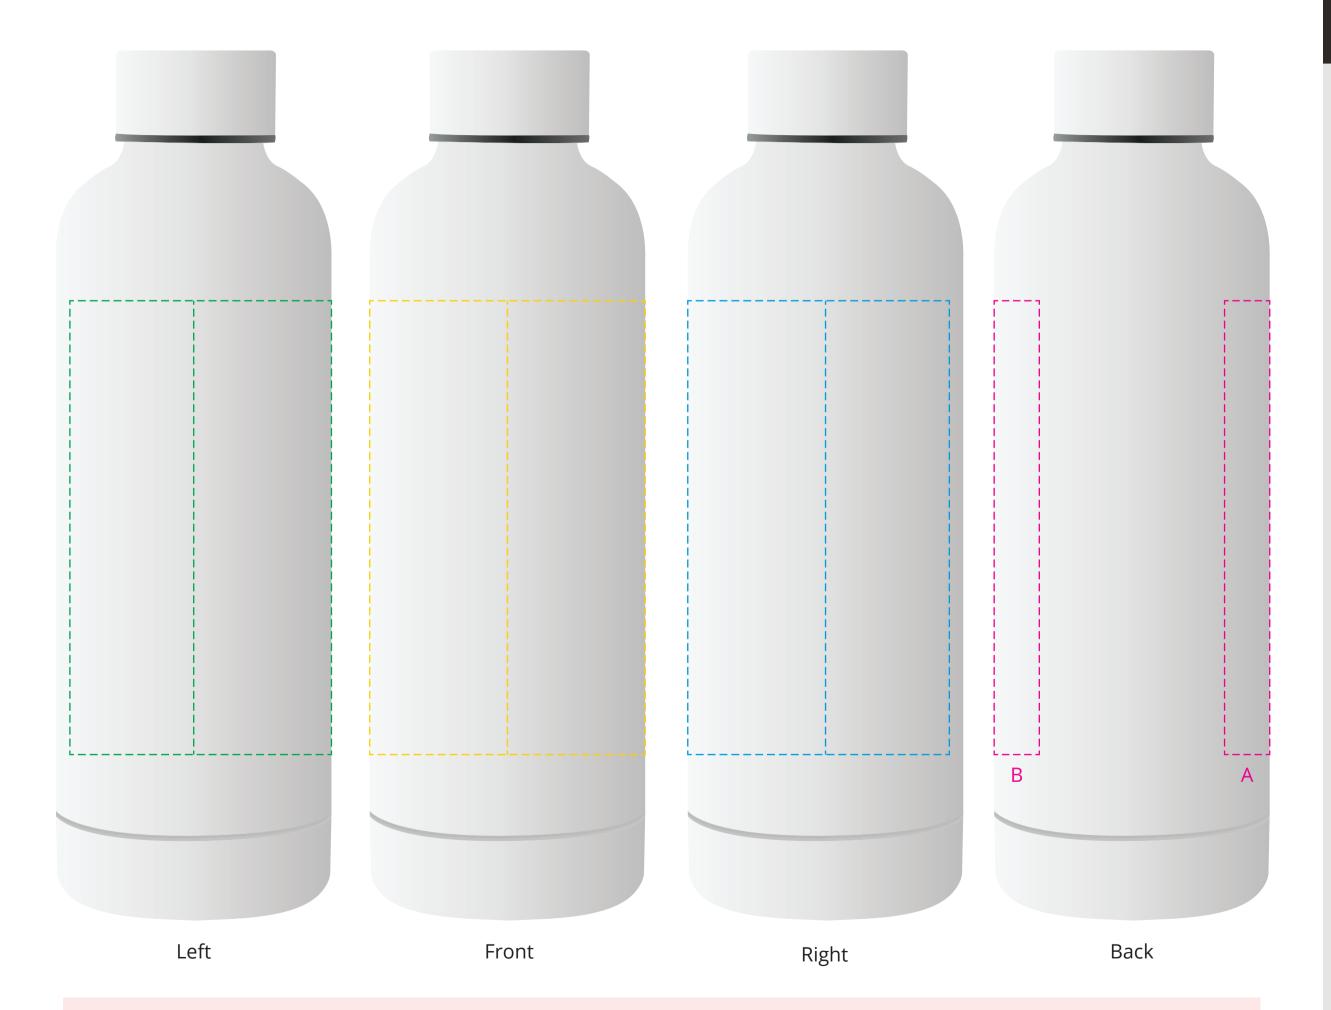

## YOUR VISUAL PROOF (1 of 2)

For Visual Purposes Only. Please see page 2 for actual artwork size.

Order Reference

XXXXXX

XX

Date created

xx/xx/xx

Product

Created by

235816

Colour

White

Branding

Spot Colour (1 col. max)

## Artwork Advisories

This template is not to scale and is to be used as a guide for print size & positioning only.

Please note that print on this product is only available in one of the following colours: Black, Dark Grey, Light Grey, White, Silver, Gold, Green, Yellow, Light Orange, Dark Orange, Red, Dark Blue, Light Blue, Light Violet.