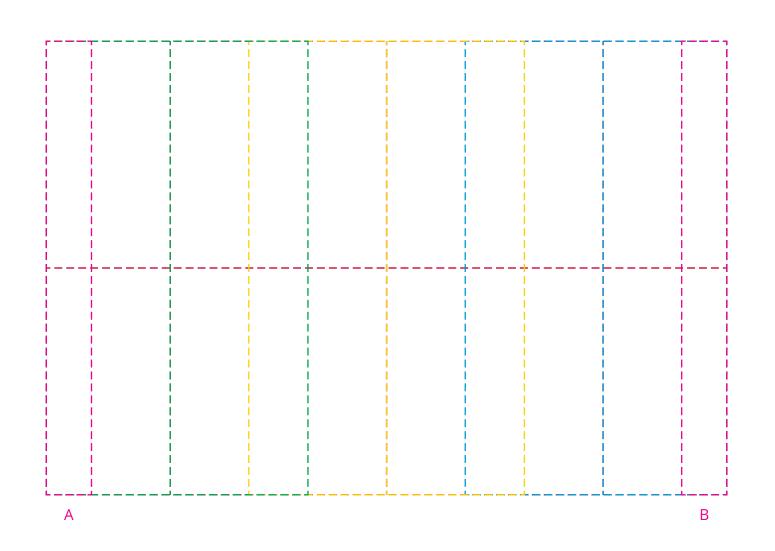

## YOUR VISUAL PROOF (2 of 2)

Visual scale 100%.

Order Reference
Date created
Created by

xxxxxx xx/xx/xx

XX

Print area

180 x 120 mm

Logo size

xx x xx mm

Branding

Spot Colour (1 col. max)