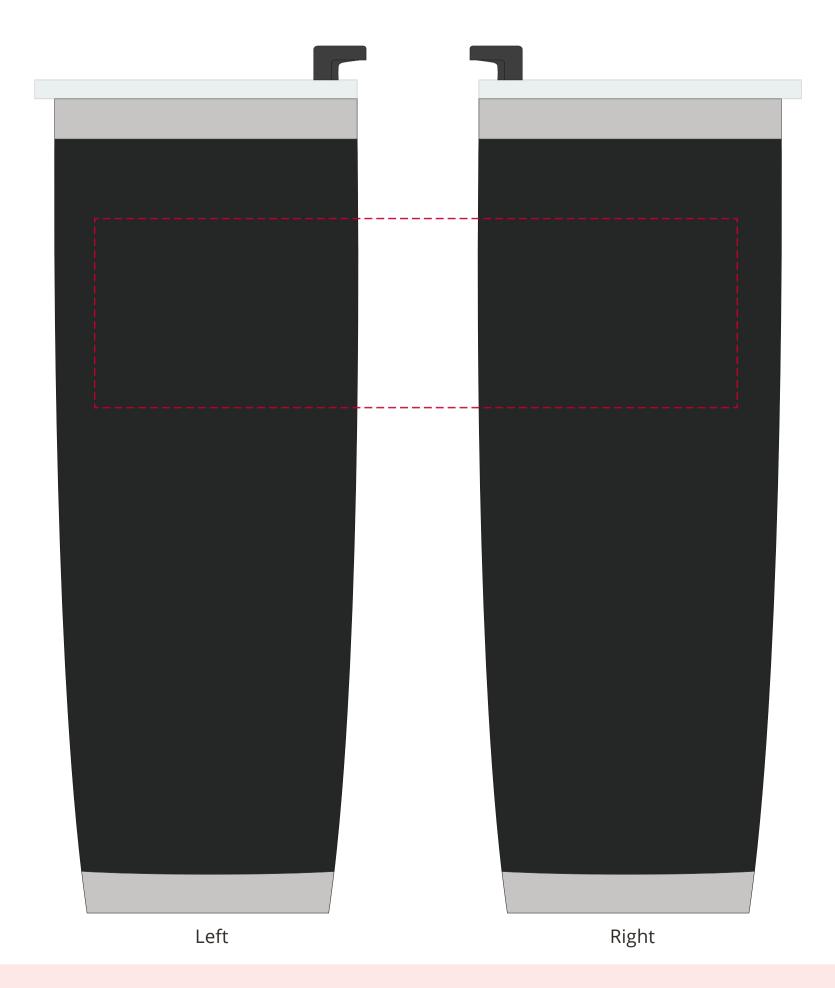

## YOUR VISUAL PROOF (1 of 2)

For Visual Purposes Only. Please see page 2 for actual artwork size.

Order Reference xxxxxx

Date created xx/xx/xx

Created by xx

**Product** 235799 **Colour** Black

**Branding** Spot colour (1 col. max)

## **Artwork Advisories**

This template is not to scale and is to be used as a **guide for print size & positioning only.** 

It is the customer's responsibility to ensure that the proof is correct in all areas. Please be sure to double-check spelling, grammar, layout and design before approving artwork. Due to the variation in monitor colours and adjustments, PDF proofs may not provide an accurate colour representation of the final product & printed work. Once artwork is approved, your order will be processed based on the above unless any amendments are made. All orders are subject to our terms and conditions.