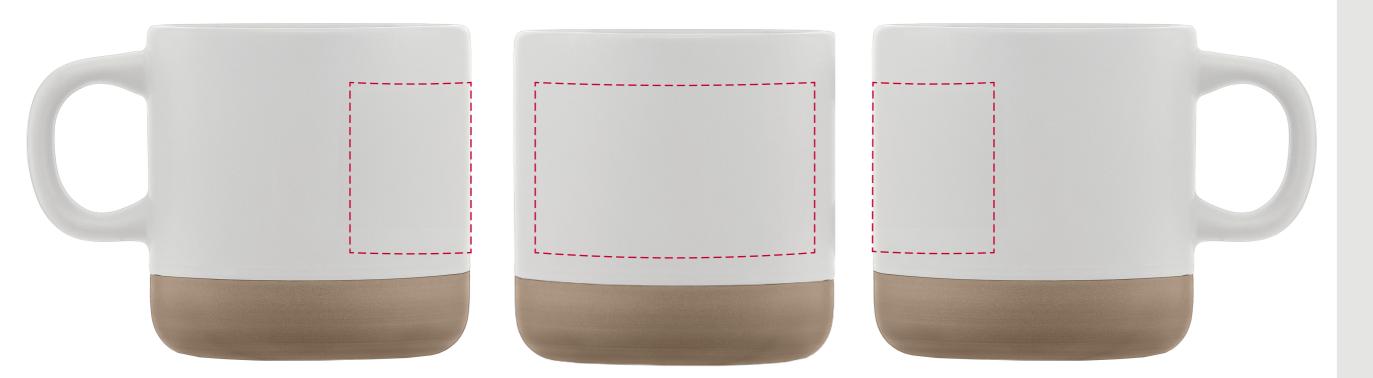

## YOUR VISUAL PROOF (1 of 2)

Date createdxx/xx/xxCreated byxx

XXXXXX

Product 235770 Colour White

**Branding** Spot Colour

## **Artwork Advisories**

This template is not to scale and is to be used as a **guide for print size & positioning only.** 

This product can only be printed in purple, light green, green, yellow, silver, light blue, pink, white, magenta, blue, black, red, orange (please see swatch for colour references).

It is the customer's responsibility to ensure that the proof is correct in all areas. Please be sure to double-check spelling, grammar, layout and design before approving artwork. Due to the variation in monitor colours and adjustments, PDF proofs may not provide an accurate colour representation of the final product & printed work. Once artwork is approved, your order will be processed based on the above unless any amendments are made. All orders are subject to our terms and conditions.

Please email all approvals/amends to your order processor.

For Visual Purposes Only. Please see page 2 for actual artwork size.