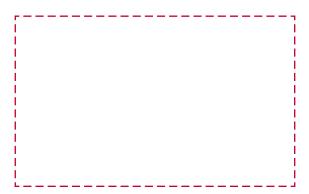

## YOUR VISUAL PROOF (2 of 2)

Visual scale 100%.

**Order Reference Date created** Created by

XXXXXX xx/xx/xx

**Print area** 73.9 x 45mm Logo size xx x xxmm Branding Spot Colour