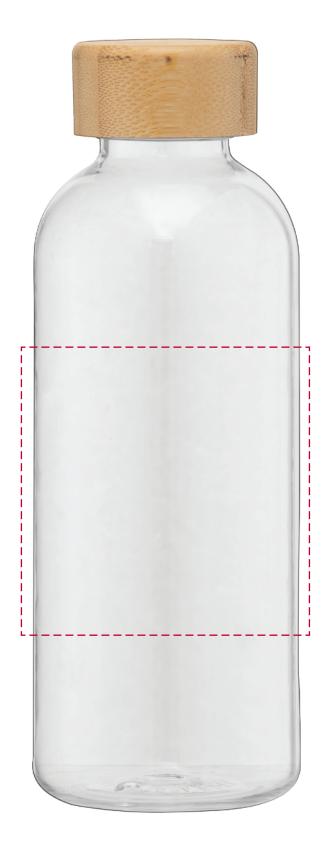

## YOUR VISUAL PROOF (1 of 2)

For Visual Purposes Only. Please see page 2 for actual artwork size.

Order Reference xxxxxx

Date created xx/xx/xx

Created by xx

Product 235760 Colour Clear

**Branding** Spot Colour (1 col. max)

## **Artwork Advisories**

This template is not to scale and is to be used as a **guide for print size** & **positioning only.** 

Please note that artwork on this bottle is only able to be printed in either black or white.