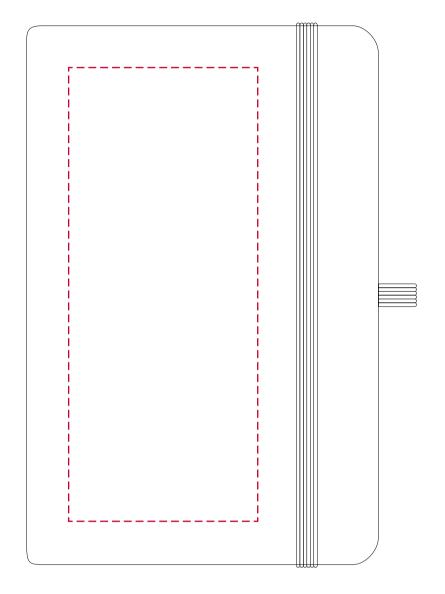

Due to the nature of the product the print position may vary by 2 -  $3\ \text{mm}$ 

ARTWORK SCALE 100%

## The dashed line is to demonstrate print area and will not appear on your printed item