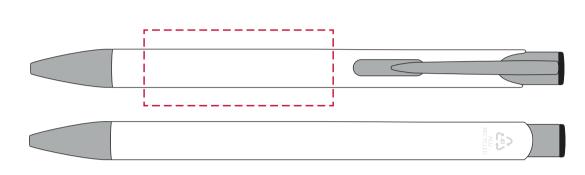

Due to the nature of the product the print position may vary by 2 - 3 mm

ARTWORK SCALE 100%

The scale is 100%

The dashed line is to demonstrate print area and will not appear on your printed item