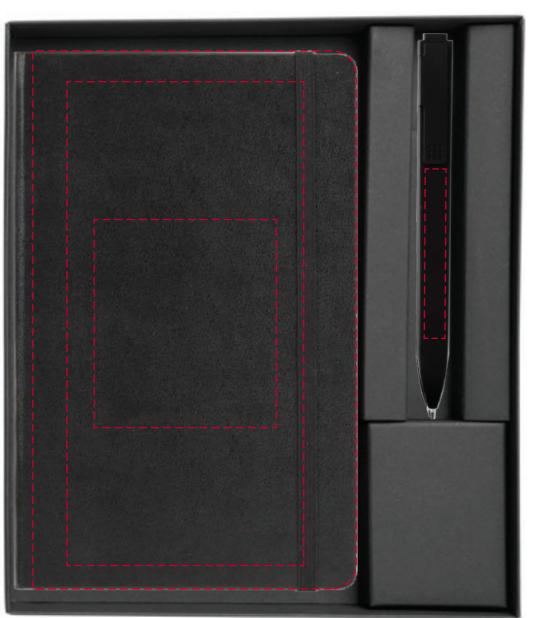

## YOUR VISUAL PROOF (2 of 4)

Visual scale 100%.

Order Reference

Date created

Created by

xxxxxx xx/xx/xx

Print area

100 x 50 mm

Logo size Branding xx x xx mm Full Colour

(sticker)

## YOUR VISUAL PROOF (3 of 4)

Visual scale 100%.

Order Reference
Date created

xxxxxx xx/xx/xx

Created by

Print area 70 x 7 mm

Logo size xx x xx mm

Branding Spot Colour

# YOUR VISUAL PROOF (4 of 4)

Visual scale 100%.

Order Reference
Date created
Created by

xxxxxx xx/xx/xx

XX

Print area

70 x 170 mm

Logo size

xx x xx mm

Branding

Spot Colour (1 col. max.)