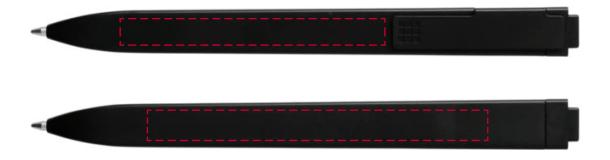

## YOUR VISUAL PROOF (3 of 4)

Visual scale 100%.

Order Reference
Date created

xxxxxx xx/xx/xx

Created by

Print area 70 x 7 mm

Logo size xx x xx mm

Branding Spot Colour

# YOUR VISUAL PROOF (4 of 4)

Visual scale 100%.

Order Reference
Date created
Created by

xxxxxx xx/xx/xx

XX

Print area

70 x 170 mm

Logo size

xx x xx mm

Branding

Spot Colour (1 col. max.)