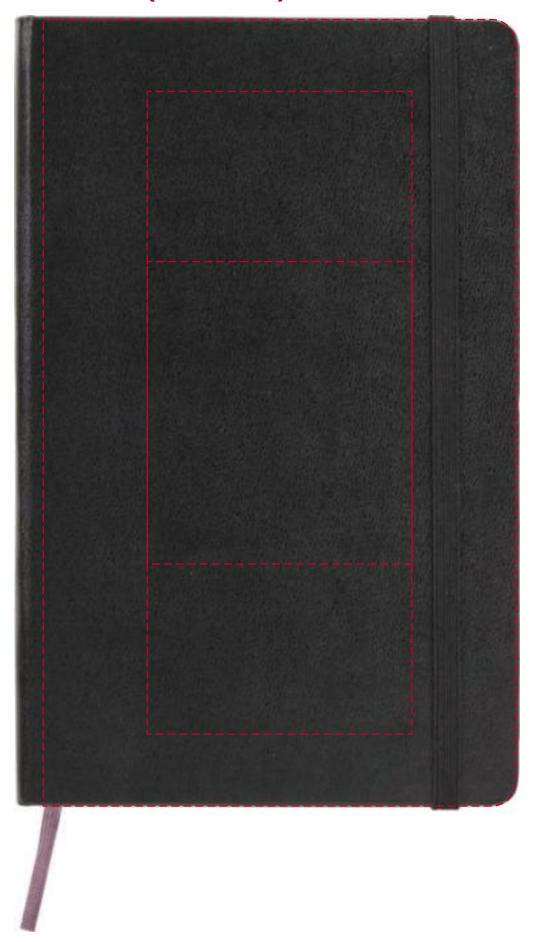

# YOUR VISUAL PROOF (4 of 4)

Visual scale 100%.

Order Reference
Date created
Created by

xxxxxx xx/xx/xx

XX

Print area

70 x 170 mm

Logo size

xx x xx mm

Branding

Spot Colour (1 col. max.)