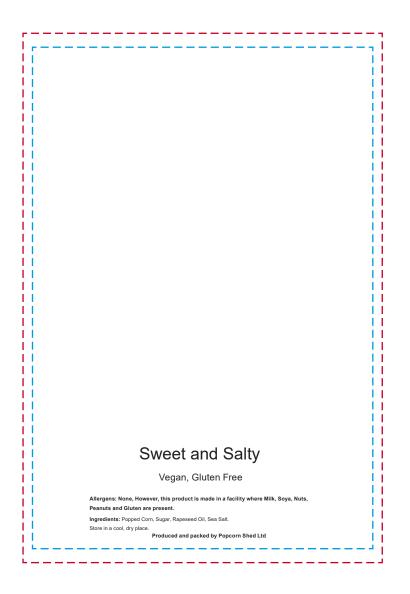

## YOUR VISUAL PROOF (2 of 2)

Print AreaSafe Text Area

Visual scale 100%.

Order Reference

Date created

Created by

xxxxxx xx/xx/xx

Print area Logo size 95 x 140 mm

Branding

Full Colour (label)