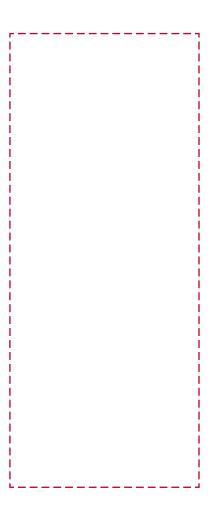

## YOUR VISUAL PROOF (2 of 2)

Visual scale 100%.

Order Reference
Date created
Created by

xxxxxx xx/xx/xx

**Print area** 

Logo size

Branding

50 x 120mm xx x xxmm Spot Colour